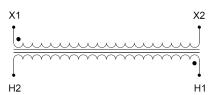

#### SCHEMATIC/DIAGRAM AND DIMENSION PICTURES

Single Phase Control Transformer with a capacity of 150VA, transforming 480 Volts to 120 Volts

### **PRODUCT SPECIFICATIONS**

| PRODUCT SPECIFICATIONS     |                                                                                      |
|----------------------------|--------------------------------------------------------------------------------------|
| Weight                     | 18 lbs                                                                               |
| Phases                     | 1                                                                                    |
| Connection                 | 1Ph-CT-SS-SU                                                                         |
| Primary Voltage            | 480                                                                                  |
| Primary Max Current        | 0.31A                                                                                |
| Primary Markings           | H1-H2                                                                                |
| Primary Terminals          | <u>Terminals</u>                                                                     |
| Secondary Voltage          | 120                                                                                  |
| Secondary Max Current      | 1.25A                                                                                |
| Secondary Markings         | <u>X1-X2</u>                                                                         |
| Secondary Terminals        | <u>Terminals</u>                                                                     |
| Primary Taps               | N/A                                                                                  |
| Conductor Material         | Copper                                                                               |
| Temperatue Rise            | 80°C                                                                                 |
| Insuation Class            | 130°C (Class B)                                                                      |
| BIL (Insulation) Level     | <u>10kV</u>                                                                          |
| Efficiency (@35% Load) %   | N/A                                                                                  |
| Impedance Range            | <u>5.0 - 7.0%</u>                                                                    |
| Sound (db)                 | 40                                                                                   |
| Enclosure Type             | Core & Coil                                                                          |
| Enclosure Size             | See Core & Coil Chart                                                                |
| Finish/Colour              | N/A                                                                                  |
| Standards & Certifications | CSA Certified File No. LR34493, UL Listed File No. E110286, ISO 9001:2015 Registered |