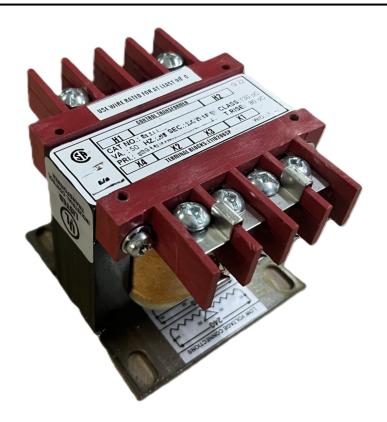

# 150VA 480 VOLTS TO 120 VOLTS SINGLE PHASE CONTROL TRANSFORMER

\$140.14 CAD

Single Phase Control Transformer with a capacity of 150VA, transforming 480 Volts to 120 Volts

**SKU:** CS150H-A

**Categories:** Control Transformers

### **PRODUCT SPECIFICATIONS**

| PRODUCT SPECIFICATIONS     |                                                                                      |
|----------------------------|--------------------------------------------------------------------------------------|
| Weight                     | 18 lbs                                                                               |
| Phases                     | 1                                                                                    |
| Connection                 | 1Ph-CT-SS-SU                                                                         |
| Primary Voltage            | 480                                                                                  |
| Primary Max Current        | 0.31A                                                                                |
| Primary Markings           | H1-H2                                                                                |
| Primary Terminals          | <u>Terminals</u>                                                                     |
| Secondary Voltage          | 120                                                                                  |
| Secondary Max Current      | 1.25A                                                                                |
| Secondary Markings         | <u>X1-X2</u>                                                                         |
| Secondary Terminals        | <u>Terminals</u>                                                                     |
| Primary Taps               | N/A                                                                                  |
| Conductor Material         | Copper                                                                               |
| Temperatue Rise            | 80°C                                                                                 |
| Insuation Class            | 130°C (Class B)                                                                      |
| BIL (Insulation) Level     | <u>10kV</u>                                                                          |
| Efficiency (@35% Load) %   | N/A                                                                                  |
| Impedance Range            | <u>5.0 - 7.0%</u>                                                                    |
| Sound (db)                 | 40                                                                                   |
| Enclosure Type             | Core & Coil                                                                          |
| Enclosure Size             | See Core & Coil Chart                                                                |
| Finish/Colour              | N/A                                                                                  |
| Standards & Certifications | CSA Certified File No. LR34493, UL Listed File No. E110286, ISO 9001:2015 Registered |