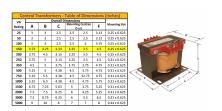

#### SCHEMATIC/DIAGRAM AND DIMENSION PICTURES

Single Phase Control Transformer with a capacity of 150VA, transforming 480 Volts to 120 Volts