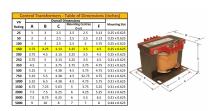

#### SCHEMATIC/DIAGRAM AND DIMENSION PICTURES

Single Phase Control Transformer with a capacity of 150VA, transforming 480 Volts to 120 Volts

### **PRODUCT SPECIFICATIONS**

| PRODUCT SPECIFICATIONS     |                                                                                      |
|----------------------------|--------------------------------------------------------------------------------------|
| Weight                     | 18 lbs                                                                               |
| Phases                     | 1                                                                                    |
| Connection                 | 1Ph-CT-SS-SU                                                                         |
| Primary Voltage            | 480                                                                                  |
| Primary Max Current        | 0.31A                                                                                |
| Primary Markings           | H1-H2                                                                                |
| Primary Terminals          | <u>Terminals</u>                                                                     |
| Secondary Voltage          | 120                                                                                  |
| Secondary Max Current      | 1.25A                                                                                |
| Secondary Markings         | <u>X1-X2</u>                                                                         |
| Secondary Terminals        | <u>Terminals</u>                                                                     |
| Primary Taps               | N/A                                                                                  |
| Conductor Material         | Copper                                                                               |
| Temperatue Rise            | 80°C                                                                                 |
| Insuation Class            | 130°C (Class B)                                                                      |
| BIL (Insulation) Level     | <u>10kV</u>                                                                          |
| Efficiency (@35% Load) %   | N/A                                                                                  |
| Impedance Range            | <u>5.0 - 7.0%</u>                                                                    |
| Sound (db)                 | 40                                                                                   |
| Enclosure Type             | Core & Coil                                                                          |
| Enclosure Size             | See Core & Coil Chart                                                                |
| Finish/Colour              | N/A                                                                                  |
| Standards & Certifications | CSA Certified File No. LR34493, UL Listed File No. E110286, ISO 9001:2015 Registered |