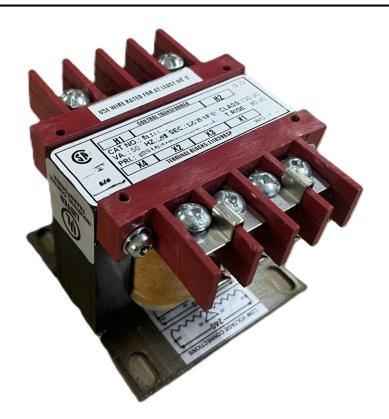

# 150VA 480 VOLTS TO 120 VOLTS SINGLE PHASE CONTROL TRANSFORMER

\$140.14 CAD

Single Phase Control Transformer with a capacity of 150VA, transforming 480 Volts to 120 Volts

**SKU:** CS150H-A

**Categories:** Control Transformers

### **PRODUCT SPECIFICATIONS**

| PRODUCT SPECIFICATIONS     |                                                                                      |
|----------------------------|--------------------------------------------------------------------------------------|
| Weight                     | 18 lbs                                                                               |
| Phases                     | 1                                                                                    |
| Connection                 | 1Ph-CT-SS-SU                                                                         |
| Primary Voltage            | 480                                                                                  |
| Primary Max Current        | 0.31A                                                                                |
| Primary Markings           | H1-H2                                                                                |
| Primary Terminals          | <u>Terminals</u>                                                                     |
| Secondary Voltage          | 120                                                                                  |
| Secondary Max Current      | 1.25A                                                                                |
| Secondary Markings         | <u>X1-X2</u>                                                                         |
| Secondary Terminals        | <u>Terminals</u>                                                                     |
| Primary Taps               | N/A                                                                                  |
| Conductor Material         | Copper                                                                               |
| Temperatue Rise            | 80°C                                                                                 |
| Insuation Class            | 130°C (Class B)                                                                      |
| BIL (Insulation) Level     | <u>10kV</u>                                                                          |
| Efficiency (@35% Load) %   | N/A                                                                                  |
| Impedance Range            | <u>5.0 - 7.0%</u>                                                                    |
| Sound (db)                 | 40                                                                                   |
| Enclosure Type             | Core & Coil                                                                          |
| Enclosure Size             | See Core & Coil Chart                                                                |
| Finish/Colour              | N/A                                                                                  |
| Standards & Certifications | CSA Certified File No. LR34493, UL Listed File No. E110286, ISO 9001:2015 Registered |