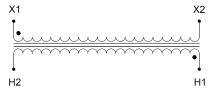

#### SCHEMATIC/DIAGRAM AND DIMENSION PICTURES

Single Phase Control Transformer with a capacity of 150VA, transforming 480 Volts to 120 Volts

### **PRODUCT SPECIFICATIONS**

| PRODUCT SPECIFICATIONS     |                                                                                      |
|----------------------------|--------------------------------------------------------------------------------------|
| Weight                     | 18 lbs                                                                               |
| Phases                     | 1                                                                                    |
| Connection                 | 1Ph-CT-SS-SU                                                                         |
| Primary Voltage            | 480                                                                                  |
| Primary Max Current        | 0.31A                                                                                |
| Primary Markings           | H1-H2                                                                                |
| Primary Terminals          | <u>Terminals</u>                                                                     |
| Secondary Voltage          | 120                                                                                  |
| Secondary Max Current      | 1.25A                                                                                |
| Secondary Markings         | <u>X1-X2</u>                                                                         |
| Secondary Terminals        | <u>Terminals</u>                                                                     |
| Primary Taps               | N/A                                                                                  |
| Conductor Material         | Copper                                                                               |
| Temperatue Rise            | 80°C                                                                                 |
| Insuation Class            | 130°C (Class B)                                                                      |
| BIL (Insulation) Level     | <u>10kV</u>                                                                          |
| Efficiency (@35% Load) %   | N/A                                                                                  |
| Impedance Range            | <u>5.0 - 7.0%</u>                                                                    |
| Sound (db)                 | 40                                                                                   |
| Enclosure Type             | Core & Coil                                                                          |
| Enclosure Size             | See Core & Coil Chart                                                                |
| Finish/Colour              | N/A                                                                                  |
| Standards & Certifications | CSA Certified File No. LR34493, UL Listed File No. E110286, ISO 9001:2015 Registered |