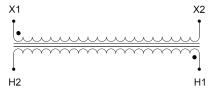

#### SCHEMATIC/DIAGRAM AND DIMENSION PICTURES

Single Phase Control Transformer with a capacity of 150VA, transforming 480 Volts to 120 Volts

#### PRODUCT SPECIFICATIONS

| PRODUCT SPECIFICATIONS     |                                                                                      |
|----------------------------|--------------------------------------------------------------------------------------|
| Weight                     | 18 lbs                                                                               |
| Phases                     | 1                                                                                    |
| Connection                 | 1Ph-CT-SS-SU                                                                         |
| Primary Voltage            | 480                                                                                  |
| Primary Max Current        | <u>0.31A</u>                                                                         |
| Primary Markings           | <u>H1-H2</u>                                                                         |
| Primary Terminals          | <u>Terminals</u>                                                                     |
| Secondary Voltage          | 120                                                                                  |
| Secondary Max Current      | 1.25A                                                                                |
| Secondary Markings         | <u>X1-X2</u>                                                                         |
| Secondary Terminals        | <u>Terminals</u>                                                                     |
| Primary Taps               | N/A                                                                                  |
| Conductor Material         | <u>Copper</u>                                                                        |
| Temperatue Rise            | 80°C                                                                                 |
| Insuation Class            | 130°C (Class B)                                                                      |
| BIL (Insulation) Level     | 10kV                                                                                 |
| Efficiency (@35% Load) %   | N/A                                                                                  |
| Impedance Range            | <u>5.0 - 7.0%</u>                                                                    |
| Sound (db)                 | 40                                                                                   |
| Enclosure Type             | Core & Coil                                                                          |
| Enclosure Size             | See Core & Coil Chart                                                                |
| Finish/Colour              | N/A                                                                                  |
| Standards & Certifications | CSA Certified File No. LR34493, UL Listed File No. E110286, ISO 9001:2015 Registered |