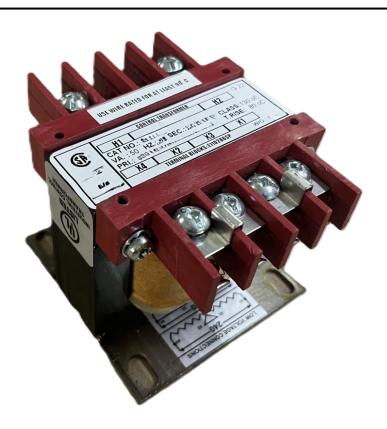

# \$140.14 CAD

Single Phase Control Transformer with a capacity of 150VA, transforming 480 Volts to 120 Volts

**SKU:** CS150H-A

**Categories:** Control Transformers

#### SCHEMATIC/DIAGRAM AND DIMENSION PICTURES

Single Phase Control Transformer with a capacity of 150VA, transforming 480 Volts to 120 Volts

#### PRODUCT SPECIFICATIONS

| PRODUCT SPECIFICATIONS     |                                                                                      |
|----------------------------|--------------------------------------------------------------------------------------|
| Weight                     | 18 lbs                                                                               |
| Phases                     | 1                                                                                    |
| Connection                 | 1Ph-CT-SS-SU                                                                         |
| Primary Voltage            | 480                                                                                  |
| Primary Max Current        | <u>0.31A</u>                                                                         |
| Primary Markings           | <u>H1-H2</u>                                                                         |
| Primary Terminals          | <u>Terminals</u>                                                                     |
| Secondary Voltage          | 120                                                                                  |
| Secondary Max Current      | 1.25A                                                                                |
| Secondary Markings         | <u>X1-X2</u>                                                                         |
| Secondary Terminals        | <u>Terminals</u>                                                                     |
| Primary Taps               | N/A                                                                                  |
| Conductor Material         | <u>Copper</u>                                                                        |
| Temperatue Rise            | 80°C                                                                                 |
| Insuation Class            | 130°C (Class B)                                                                      |
| BIL (Insulation) Level     | 10kV                                                                                 |
| Efficiency (@35% Load) %   | N/A                                                                                  |
| Impedance Range            | <u>5.0 - 7.0%</u>                                                                    |
| Sound (db)                 | 40                                                                                   |
| Enclosure Type             | Core & Coil                                                                          |
| Enclosure Size             | See Core & Coil Chart                                                                |
| Finish/Colour              | N/A                                                                                  |
| Standards & Certifications | CSA Certified File No. LR34493, UL Listed File No. E110286, ISO 9001:2015 Registered |