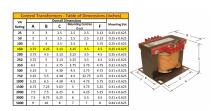

#### SCHEMATIC/DIAGRAM AND DIMENSION PICTURES

Single Phase Control Transformer with a capacity of 150VA, transforming 480 Volts to 120 Volts