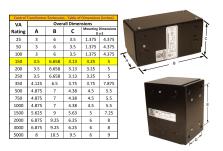

#### SCHEMATIC/DIAGRAM AND DIMENSION PICTURES

Single Phase Control Transformer with a capacity of 150VA, transforming 480 Volts to 120/240 Volts

## **PRODUCT SPECIFICATIONS**

| Weight                     | 5 lbs                                                                                |
|----------------------------|--------------------------------------------------------------------------------------|
| Phases                     | 1                                                                                    |
| Connection                 | 1Ph-CT-SD-SD                                                                         |
| Primary Voltage            | 480                                                                                  |
| Primary Max Current        | <u>0.31A</u>                                                                         |
| Primary Markings           | H1-H2                                                                                |
| Primary Terminals          | Leads                                                                                |
| Secondary Voltage          | 120/240                                                                              |
| Secondary Max Current      | 1.25A                                                                                |
| Secondary Markings         | <u>X1-X2-X3-X4</u>                                                                   |
| Secondary Terminals        | Leads                                                                                |
| Primary Taps               | N/A                                                                                  |
| Conductor Material         | Copper                                                                               |
| Temperatue Rise            | 80°C                                                                                 |
| Insuation Class            | 130°C (Class B)                                                                      |
| BIL (Insulation) Level     | <u>10kV</u>                                                                          |
| Efficiency (@35% Load) %   | N/A                                                                                  |
| Impedance Range            | 5.0 - 7.0%                                                                           |
| Sound (db)                 | 40                                                                                   |
| Enclosure Type             | Type-1 Indoor                                                                        |
| Enclosure Size             | See Enclosure Chart                                                                  |
| Finish/Colour              | Semigloss - Black                                                                    |
| Standards & Certifications | CSA Certified File No. LR34493, UL Listed File No. E110286, ISO 9001:2015 Registered |