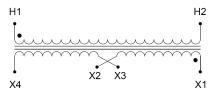

#### SCHEMATIC/DIAGRAM AND DIMENSION PICTURES

Single Phase Control Transformer with a capacity of 150VA, transforming 480 Volts to 120/240 Volts

## **PRODUCT SPECIFICATIONS**

| Weight                     | 5 lbs                                                                                |
|----------------------------|--------------------------------------------------------------------------------------|
| Phases                     | 1                                                                                    |
| Connection                 | 1Ph-CT-SD-SD                                                                         |
| Primary Voltage            | 480                                                                                  |
| Primary Max Current        | <u>0.31A</u>                                                                         |
| Primary Markings           | H1-H2                                                                                |
| Primary Terminals          | Leads                                                                                |
| Secondary Voltage          | 120/240                                                                              |
| Secondary Max Current      | 1.25A                                                                                |
| Secondary Markings         | <u>X1-X2-X3-X4</u>                                                                   |
| Secondary Terminals        | Leads                                                                                |
| Primary Taps               | N/A                                                                                  |
| Conductor Material         | Copper                                                                               |
| Temperatue Rise            | 80°C                                                                                 |
| Insuation Class            | 130°C (Class B)                                                                      |
| BIL (Insulation) Level     | <u>10kV</u>                                                                          |
| Efficiency (@35% Load) %   | N/A                                                                                  |
| Impedance Range            | 5.0 - 7.0%                                                                           |
| Sound (db)                 | 40                                                                                   |
| Enclosure Type             | Type-1 Indoor                                                                        |
| Enclosure Size             | See Enclosure Chart                                                                  |
| Finish/Colour              | Semigloss - Black                                                                    |
| Standards & Certifications | CSA Certified File No. LR34493, UL Listed File No. E110286, ISO 9001:2015 Registered |