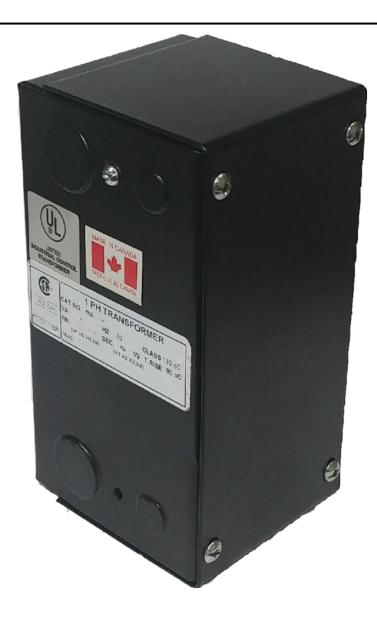

# 150VA 480 VOLTS TO 120/240 VOLTS SINGLE PHASE CONTROL TRANSFORMER

\$198.38 CAD

Single Phase Control Transformer with a capacity of 150VA, transforming 480 Volts to 120/240 Volts

**SKU:** CE150H-K

**Categories:** Control Transformers

#### SCHEMATIC/DIAGRAM AND DIMENSION PICTURES

Single Phase Control Transformer with a capacity of 150VA, transforming 480 Volts to 120/240 Volts