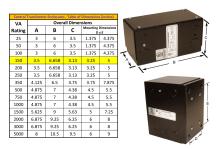

#### SCHEMATIC/DIAGRAM AND DIMENSION PICTURES

Single Phase Control Transformer with a capacity of 150VA, transforming 480 Volts to 120/240 Volts