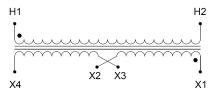

#### SCHEMATIC/DIAGRAM AND DIMENSION PICTURES

Single Phase Control Transformer with a capacity of 150VA, transforming 480 Volts to 120/240 Volts

## **PRODUCT SPECIFICATIONS**

| Weight                     | 5 lbs                                                                                |
|----------------------------|--------------------------------------------------------------------------------------|
| Phases                     | 1                                                                                    |
| Connection                 | 1Ph-CT-SD-SD                                                                         |
| Primary Voltage            | 480                                                                                  |
| Primary Max Current        | <u>0.31A</u>                                                                         |
| Primary Markings           | H1-H2                                                                                |
| Primary Terminals          | Leads                                                                                |
| Secondary Voltage          | 120/240                                                                              |
| Secondary Max Current      | 1.25A                                                                                |
| Secondary Markings         | <u>X1-X2-X3-X4</u>                                                                   |
| Secondary Terminals        | Leads                                                                                |
| Primary Taps               | N/A                                                                                  |
| Conductor Material         | Copper                                                                               |
| Temperatue Rise            | 80°C                                                                                 |
| Insuation Class            | 130°C (Class B)                                                                      |
| BIL (Insulation) Level     | <u>10kV</u>                                                                          |
| Efficiency (@35% Load) %   | N/A                                                                                  |
| Impedance Range            | 5.0 - 7.0%                                                                           |
| Sound (db)                 | 40                                                                                   |
| Enclosure Type             | Type-1 Indoor                                                                        |
| Enclosure Size             | See Enclosure Chart                                                                  |
| Finish/Colour              | Semigloss - Black                                                                    |
| Standards & Certifications | CSA Certified File No. LR34493, UL Listed File No. E110286, ISO 9001:2015 Registered |