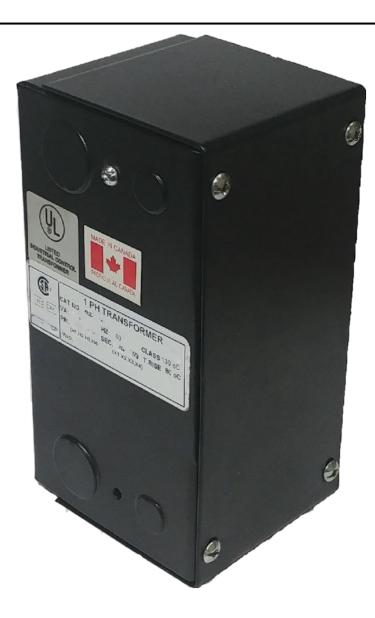

# 150VA 480 VOLTS TO 120/240 VOLTS SINGLE PHASE CONTROL TRANSFORMER

\$198.38 CAD

Single Phase Control Transformer with a capacity of 150VA, transforming 480 Volts to 120/240 Volts

**SKU:** CE150H-K

**Categories:** Control Transformers

#### SCHEMATIC/DIAGRAM AND DIMENSION PICTURES

Single Phase Control Transformer with a capacity of 150VA, transforming 480 Volts to 120/240 Volts