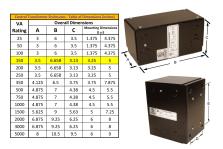

#### SCHEMATIC/DIAGRAM AND DIMENSION PICTURES

Single Phase Control Transformer with a capacity of 150VA, transforming 480 Volts to 120/240 Volts

#### PRODUCT SPECIFICATIONS

| PRODUCT SPECIFICATIONS     |                                                                                      |
|----------------------------|--------------------------------------------------------------------------------------|
| Weight                     | 5 lbs                                                                                |
| Phases                     | 1                                                                                    |
| Connection                 | 1Ph-CT-SD-SD                                                                         |
| Primary Voltage            | 480                                                                                  |
| Primary Max Current        | <u>0.31A</u>                                                                         |
| Primary Markings           | <u>H1-H2</u>                                                                         |
| Primary Terminals          | <u>Leads</u>                                                                         |
| Secondary Voltage          | 120/240                                                                              |
| Secondary Max Current      | 1.25A                                                                                |
| Secondary Markings         | <u>X1-X2-X3-X4</u>                                                                   |
| Secondary Terminals        | <u>Leads</u>                                                                         |
| Primary Taps               | N/A                                                                                  |
| Conductor Material         | <u>Copper</u>                                                                        |
| Temperatue Rise            | 80°C                                                                                 |
| Insuation Class            | 130°C (Class B)                                                                      |
| BIL (Insulation) Level     | 10kV                                                                                 |
| Efficiency (@35% Load) %   | N/A                                                                                  |
| Impedance Range            | <u>5.0 - 7.0%</u>                                                                    |
| Sound (db)                 | 40                                                                                   |
| Enclosure Type             | Type-1 Indoor                                                                        |
| Enclosure Size             | See Enclosure Chart                                                                  |
| Finish/Colour              | Semigloss - Black                                                                    |
| Standards & Certifications | CSA Certified File No. LR34493, UL Listed File No. E110286, ISO 9001:2015 Registered |