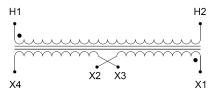

#### SCHEMATIC/DIAGRAM AND DIMENSION PICTURES

Single Phase Control Transformer with a capacity of 150VA, transforming 480 Volts to 120/240 Volts

#### PRODUCT SPECIFICATIONS

| PRODUCT SPECIFICATIONS     |                                                                                      |
|----------------------------|--------------------------------------------------------------------------------------|
| Weight                     | 5 lbs                                                                                |
| Phases                     | 1                                                                                    |
| Connection                 | 1Ph-CT-SD-SD                                                                         |
| Primary Voltage            | 480                                                                                  |
| Primary Max Current        | <u>0.31A</u>                                                                         |
| Primary Markings           | <u>H1-H2</u>                                                                         |
| Primary Terminals          | <u>Leads</u>                                                                         |
| Secondary Voltage          | 120/240                                                                              |
| Secondary Max Current      | 1.25A                                                                                |
| Secondary Markings         | <u>X1-X2-X3-X4</u>                                                                   |
| Secondary Terminals        | <u>Leads</u>                                                                         |
| Primary Taps               | N/A                                                                                  |
| Conductor Material         | <u>Copper</u>                                                                        |
| Temperatue Rise            | 80°C                                                                                 |
| Insuation Class            | 130°C (Class B)                                                                      |
| BIL (Insulation) Level     | 10kV                                                                                 |
| Efficiency (@35% Load) %   | N/A                                                                                  |
| Impedance Range            | <u>5.0 - 7.0%</u>                                                                    |
| Sound (db)                 | 40                                                                                   |
| Enclosure Type             | Type-1 Indoor                                                                        |
| Enclosure Size             | See Enclosure Chart                                                                  |
| Finish/Colour              | Semigloss - Black                                                                    |
| Standards & Certifications | CSA Certified File No. LR34493, UL Listed File No. E110286, ISO 9001:2015 Registered |