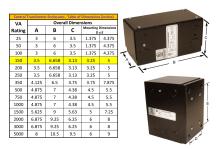

#### SCHEMATIC/DIAGRAM AND DIMENSION PICTURES

Single Phase Control Transformer with a capacity of 150VA, transforming 480 Volts to 120/240 Volts

## **PRODUCT SPECIFICATIONS**

| Weight                     | 5 lbs                                                                                |
|----------------------------|--------------------------------------------------------------------------------------|
| Phases                     | 1                                                                                    |
| Connection                 | 1Ph-CT-SD-SD                                                                         |
| Primary Voltage            | 480                                                                                  |
| Primary Max Current        | 0.31A                                                                                |
| Primary Markings           | H1-H2                                                                                |
| Primary Terminals          | <u>Leads</u>                                                                         |
| Secondary Voltage          | 120/240                                                                              |
| Secondary Max Current      | 1.25A                                                                                |
| Secondary Markings         | <u>X1-X2-X3-X4</u>                                                                   |
| Secondary Terminals        | <u>Leads</u>                                                                         |
| Primary Taps               | N/A                                                                                  |
| Conductor Material         | Copper                                                                               |
| Temperatue Rise            | 80°C                                                                                 |
| Insuation Class            | 130°C (Class B)                                                                      |
| BIL (Insulation) Level     | <u>10kV</u>                                                                          |
| Efficiency (@35% Load) %   | N/A                                                                                  |
| Impedance Range            | 5.0 - 7.0%                                                                           |
| Sound (db)                 | 40                                                                                   |
| Enclosure Type             | Type-1 Indoor                                                                        |
| Enclosure Size             | See Enclosure Chart                                                                  |
| Finish/Colour              | Semigloss - Black                                                                    |
| Standards & Certifications | CSA Certified File No. LR34493, UL Listed File No. E110286, ISO 9001:2015 Registered |