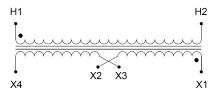

#### SCHEMATIC/DIAGRAM AND DIMENSION PICTURES

Single Phase Control Transformer with a capacity of 150VA, transforming 480 Volts to 120/240 Volts

## **PRODUCT SPECIFICATIONS**

| Weight                     | 5 lbs                                                                                |
|----------------------------|--------------------------------------------------------------------------------------|
| Phases                     | 1                                                                                    |
| Connection                 | 1Ph-CT-SD-SD                                                                         |
| Primary Voltage            | 480                                                                                  |
| Primary Max Current        | 0.31A                                                                                |
| Primary Markings           | H1-H2                                                                                |
| Primary Terminals          | <u>Leads</u>                                                                         |
| Secondary Voltage          | 120/240                                                                              |
| Secondary Max Current      | 1.25A                                                                                |
| Secondary Markings         | <u>X1-X2-X3-X4</u>                                                                   |
| Secondary Terminals        | <u>Leads</u>                                                                         |
| Primary Taps               | N/A                                                                                  |
| Conductor Material         | Copper                                                                               |
| Temperatue Rise            | 80°C                                                                                 |
| Insuation Class            | 130°C (Class B)                                                                      |
| BIL (Insulation) Level     | <u>10kV</u>                                                                          |
| Efficiency (@35% Load) %   | N/A                                                                                  |
| Impedance Range            | 5.0 - 7.0%                                                                           |
| Sound (db)                 | 40                                                                                   |
| Enclosure Type             | Type-1 Indoor                                                                        |
| Enclosure Size             | See Enclosure Chart                                                                  |
| Finish/Colour              | Semigloss - Black                                                                    |
| Standards & Certifications | CSA Certified File No. LR34493, UL Listed File No. E110286, ISO 9001:2015 Registered |