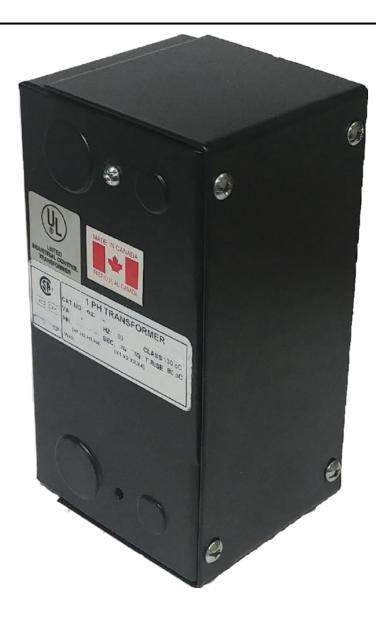

# 150VA 480 VOLTS TO 120/240 VOLTS SINGLE PHASE CONTROL TRANSFORMER

\$198.38 CAD

Single Phase Control Transformer with a capacity of 150VA, transforming 480 Volts to 120/240 Volts

**SKU:** CE150H-K

**Categories:** Control Transformers

#### SCHEMATIC/DIAGRAM AND DIMENSION PICTURES

Single Phase Control Transformer with a capacity of 150VA, transforming 480 Volts to 120/240 Volts