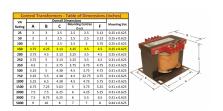

#### SCHEMATIC/DIAGRAM AND DIMENSION PICTURES

Single Phase Control Transformer with a capacity of 150VA, transforming 480 Volts to 120/240 Volts

### **PRODUCT SPECIFICATIONS**

| PRODUCT SPECIFICATIONS     |                                                                                      |
|----------------------------|--------------------------------------------------------------------------------------|
| Weight                     | 18 lbs                                                                               |
| Phases                     | 1                                                                                    |
| Connection                 | 1Ph-CT-SD-SD                                                                         |
| Primary Voltage            | 480                                                                                  |
| Primary Max Current        | 0.31A                                                                                |
| Primary Markings           | H1-H2                                                                                |
| Primary Terminals          | <u>Terminals</u>                                                                     |
| Secondary Voltage          | 120/240                                                                              |
| Secondary Max Current      | 1.25A                                                                                |
| Secondary Markings         | <u>X1-X2-X3-X4</u>                                                                   |
| Secondary Terminals        | <u>Terminals</u>                                                                     |
| Primary Taps               | N/A                                                                                  |
| Conductor Material         | <u>Copper</u>                                                                        |
| Temperatue Rise            | 80°C                                                                                 |
| Insuation Class            | 130°C (Class B)                                                                      |
| BIL (Insulation) Level     | <u>10kV</u>                                                                          |
| Efficiency (@35% Load) %   | N/A                                                                                  |
| Impedance Range            | <u>5.0 - 7.0%</u>                                                                    |
| Sound (db)                 | 40                                                                                   |
| Enclosure Type             | Core & Coil                                                                          |
| Enclosure Size             | See Core & Coil Chart                                                                |
| Finish/Colour              | N/A                                                                                  |
| Standards & Certifications | CSA Certified File No. LR34493, UL Listed File No. E110286, ISO 9001:2015 Registered |