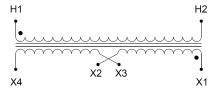

#### SCHEMATIC/DIAGRAM AND DIMENSION PICTURES

Single Phase Control Transformer with a capacity of 150VA, transforming 480 Volts to 120/240 Volts

### **PRODUCT SPECIFICATIONS**

| PRODUCT SPECIFICATIONS     |                                                                                      |
|----------------------------|--------------------------------------------------------------------------------------|
| Weight                     | 18 lbs                                                                               |
| Phases                     | 1                                                                                    |
| Connection                 | 1Ph-CT-SD-SD                                                                         |
| Primary Voltage            | 480                                                                                  |
| Primary Max Current        | 0.31A                                                                                |
| Primary Markings           | H1-H2                                                                                |
| Primary Terminals          | <u>Terminals</u>                                                                     |
| Secondary Voltage          | 120/240                                                                              |
| Secondary Max Current      | 1.25A                                                                                |
| Secondary Markings         | <u>X1-X2-X3-X4</u>                                                                   |
| Secondary Terminals        | <u>Terminals</u>                                                                     |
| Primary Taps               | N/A                                                                                  |
| Conductor Material         | <u>Copper</u>                                                                        |
| Temperatue Rise            | 80°C                                                                                 |
| Insuation Class            | 130°C (Class B)                                                                      |
| BIL (Insulation) Level     | <u>10kV</u>                                                                          |
| Efficiency (@35% Load) %   | N/A                                                                                  |
| Impedance Range            | <u>5.0 - 7.0%</u>                                                                    |
| Sound (db)                 | 40                                                                                   |
| Enclosure Type             | Core & Coil                                                                          |
| Enclosure Size             | See Core & Coil Chart                                                                |
| Finish/Colour              | N/A                                                                                  |
| Standards & Certifications | CSA Certified File No. LR34493, UL Listed File No. E110286, ISO 9001:2015 Registered |