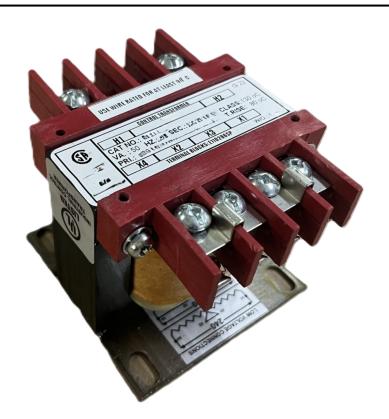

# 150VA 480 VOLTS TO 120/240 VOLTS SINGLE PHASE CONTROL TRANSFORMER

\$156.52 CAD

Single Phase Control Transformer with a capacity of 150VA, transforming 480 Volts to 120/240 Volts

**SKU:** CS150H-K

**Categories:** Control Transformers

### **PRODUCT SPECIFICATIONS**

| PRODUCT SPECIFICATIONS     |                                                                                      |
|----------------------------|--------------------------------------------------------------------------------------|
| Weight                     | 18 lbs                                                                               |
| Phases                     | 1                                                                                    |
| Connection                 | 1Ph-CT-SD-SD                                                                         |
| Primary Voltage            | 480                                                                                  |
| Primary Max Current        | 0.31A                                                                                |
| Primary Markings           | H1-H2                                                                                |
| Primary Terminals          | <u>Terminals</u>                                                                     |
| Secondary Voltage          | 120/240                                                                              |
| Secondary Max Current      | 1.25A                                                                                |
| Secondary Markings         | <u>X1-X2-X3-X4</u>                                                                   |
| Secondary Terminals        | <u>Terminals</u>                                                                     |
| Primary Taps               | N/A                                                                                  |
| Conductor Material         | <u>Copper</u>                                                                        |
| Temperatue Rise            | 80°C                                                                                 |
| Insuation Class            | 130°C (Class B)                                                                      |
| BIL (Insulation) Level     | <u>10kV</u>                                                                          |
| Efficiency (@35% Load) %   | N/A                                                                                  |
| Impedance Range            | <u>5.0 - 7.0%</u>                                                                    |
| Sound (db)                 | 40                                                                                   |
| Enclosure Type             | Core & Coil                                                                          |
| Enclosure Size             | See Core & Coil Chart                                                                |
| Finish/Colour              | N/A                                                                                  |
| Standards & Certifications | CSA Certified File No. LR34493, UL Listed File No. E110286, ISO 9001:2015 Registered |