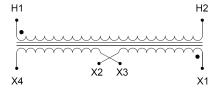

#### SCHEMATIC/DIAGRAM AND DIMENSION PICTURES

Single Phase Control Transformer with a capacity of 150VA, transforming 480 Volts to 120/240 Volts

### **PRODUCT SPECIFICATIONS**

| PRODUCT SPECIFICATIONS     |                                                                                      |
|----------------------------|--------------------------------------------------------------------------------------|
| Weight                     | 18 lbs                                                                               |
| Phases                     | 1                                                                                    |
| Connection                 | 1Ph-CT-SD-SD                                                                         |
| Primary Voltage            | 480                                                                                  |
| Primary Max Current        | 0.31A                                                                                |
| Primary Markings           | H1-H2                                                                                |
| Primary Terminals          | <u>Terminals</u>                                                                     |
| Secondary Voltage          | 120/240                                                                              |
| Secondary Max Current      | 1.25A                                                                                |
| Secondary Markings         | <u>X1-X2-X3-X4</u>                                                                   |
| Secondary Terminals        | <u>Terminals</u>                                                                     |
| Primary Taps               | N/A                                                                                  |
| Conductor Material         | <u>Copper</u>                                                                        |
| Temperatue Rise            | 80°C                                                                                 |
| Insuation Class            | 130°C (Class B)                                                                      |
| BIL (Insulation) Level     | <u>10kV</u>                                                                          |
| Efficiency (@35% Load) %   | N/A                                                                                  |
| Impedance Range            | <u>5.0 - 7.0%</u>                                                                    |
| Sound (db)                 | 40                                                                                   |
| Enclosure Type             | Core & Coil                                                                          |
| Enclosure Size             | See Core & Coil Chart                                                                |
| Finish/Colour              | N/A                                                                                  |
| Standards & Certifications | CSA Certified File No. LR34493, UL Listed File No. E110286, ISO 9001:2015 Registered |