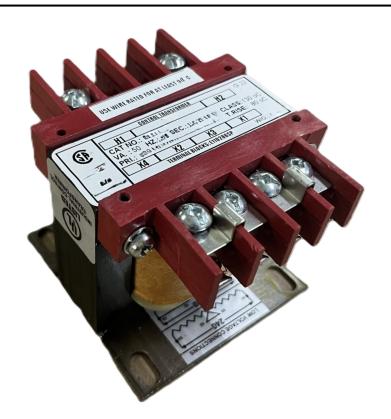

# 150VA 480 VOLTS TO 120/240 VOLTS SINGLE PHASE CONTROL TRANSFORMER

\$156.52 CAD

Single Phase Control Transformer with a capacity of 150VA, transforming 480 Volts to 120/240 Volts

**SKU:** CS150H-K

**Categories:** Control Transformers

#### SCHEMATIC/DIAGRAM AND DIMENSION PICTURES

Single Phase Control Transformer with a capacity of 150VA, transforming 480 Volts to 120/240 Volts