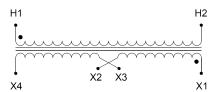

#### SCHEMATIC/DIAGRAM AND DIMENSION PICTURES

Single Phase Control Transformer with a capacity of 150VA, transforming 480 Volts to 120/240 Volts

#### **PRODUCT SPECIFICATIONS**

| PRODUCT SPECIFICATIONS     |                                                                                      |
|----------------------------|--------------------------------------------------------------------------------------|
| Weight                     | 18 lbs                                                                               |
| Phases                     | 1                                                                                    |
| Connection                 | 1Ph-CT-SD-SD                                                                         |
| Primary Voltage            | 480                                                                                  |
| Primary Max Current        | <u>0.31A</u>                                                                         |
| Primary Markings           | <u>H1-H2</u>                                                                         |
| Primary Terminals          | <u>Terminals</u>                                                                     |
| Secondary Voltage          | 120/240                                                                              |
| Secondary Max Current      | 1.25A                                                                                |
| Secondary Markings         | <u>X1-X2-X3-X4</u>                                                                   |
| Secondary Terminals        | <u>Terminals</u>                                                                     |
| Primary Taps               | N/A                                                                                  |
| Conductor Material         | Copper                                                                               |
| Temperatue Rise            | <u>80°C</u>                                                                          |
| Insuation Class            | 130°C (Class B)                                                                      |
| BIL (Insulation) Level     | <u>10kV</u>                                                                          |
| Efficiency (@35% Load) %   | N/A                                                                                  |
| Impedance Range            | <u>5.0 - 7.0%</u>                                                                    |
| Sound (db)                 | 40                                                                                   |
| Enclosure Type             | Core & Coil                                                                          |
| Enclosure Size             | See Core & Coil Chart                                                                |
| Finish/Colour              | N/A                                                                                  |
| Standards & Certifications | CSA Certified File No. LR34493, UL Listed File No. E110286, ISO 9001:2015 Registered |