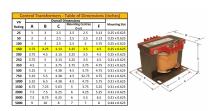

#### SCHEMATIC/DIAGRAM AND DIMENSION PICTURES

Single Phase Control Transformer with a capacity of 150VA, transforming 480 Volts to 120/240 Volts

#### **PRODUCT SPECIFICATIONS**

| PRODUCT SPECIFICATIONS     |                                                                                      |
|----------------------------|--------------------------------------------------------------------------------------|
| Weight                     | 18 lbs                                                                               |
| Phases                     | 1                                                                                    |
| Connection                 | 1Ph-CT-SD-SD                                                                         |
| Primary Voltage            | 480                                                                                  |
| Primary Max Current        | <u>0.31A</u>                                                                         |
| Primary Markings           | <u>H1-H2</u>                                                                         |
| Primary Terminals          | <u>Terminals</u>                                                                     |
| Secondary Voltage          | 120/240                                                                              |
| Secondary Max Current      | 1.25A                                                                                |
| Secondary Markings         | <u>X1-X2-X3-X4</u>                                                                   |
| Secondary Terminals        | <u>Terminals</u>                                                                     |
| Primary Taps               | N/A                                                                                  |
| Conductor Material         | Copper                                                                               |
| Temperatue Rise            | <u>80°C</u>                                                                          |
| Insuation Class            | 130°C (Class B)                                                                      |
| BIL (Insulation) Level     | <u>10kV</u>                                                                          |
| Efficiency (@35% Load) %   | N/A                                                                                  |
| Impedance Range            | <u>5.0 - 7.0%</u>                                                                    |
| Sound (db)                 | 40                                                                                   |
| Enclosure Type             | Core & Coil                                                                          |
| Enclosure Size             | See Core & Coil Chart                                                                |
| Finish/Colour              | N/A                                                                                  |
| Standards & Certifications | CSA Certified File No. LR34493, UL Listed File No. E110286, ISO 9001:2015 Registered |