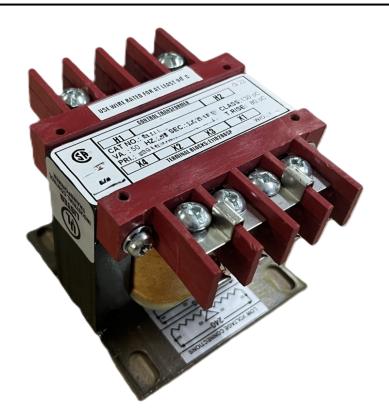

# 150VA 480 VOLTS TO 120/240 VOLTS SINGLE PHASE CONTROL TRANSFORMER

\$156.52 CAD

Single Phase Control Transformer with a capacity of 150VA, transforming 480 Volts to 120/240 Volts

**SKU:** CS150H-K

**Categories:** Control Transformers

#### **PRODUCT SPECIFICATIONS**

| PRODUCT SPECIFICATIONS     |                                                                                      |
|----------------------------|--------------------------------------------------------------------------------------|
| Weight                     | 18 lbs                                                                               |
| Phases                     | 1                                                                                    |
| Connection                 | 1Ph-CT-SD-SD                                                                         |
| Primary Voltage            | 480                                                                                  |
| Primary Max Current        | <u>0.31A</u>                                                                         |
| Primary Markings           | <u>H1-H2</u>                                                                         |
| Primary Terminals          | <u>Terminals</u>                                                                     |
| Secondary Voltage          | 120/240                                                                              |
| Secondary Max Current      | 1.25A                                                                                |
| Secondary Markings         | <u>X1-X2-X3-X4</u>                                                                   |
| Secondary Terminals        | <u>Terminals</u>                                                                     |
| Primary Taps               | N/A                                                                                  |
| Conductor Material         | Copper                                                                               |
| Temperatue Rise            | <u>80°C</u>                                                                          |
| Insuation Class            | 130°C (Class B)                                                                      |
| BIL (Insulation) Level     | <u>10kV</u>                                                                          |
| Efficiency (@35% Load) %   | N/A                                                                                  |
| Impedance Range            | <u>5.0 - 7.0%</u>                                                                    |
| Sound (db)                 | 40                                                                                   |
| Enclosure Type             | Core & Coil                                                                          |
| Enclosure Size             | See Core & Coil Chart                                                                |
| Finish/Colour              | N/A                                                                                  |
| Standards & Certifications | CSA Certified File No. LR34493, UL Listed File No. E110286, ISO 9001:2015 Registered |