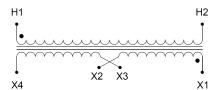

#### SCHEMATIC/DIAGRAM AND DIMENSION PICTURES

Single Phase Control Transformer with a capacity of 150VA, transforming 480 Volts to 120/240 Volts

#### **PRODUCT SPECIFICATIONS**

| PRODUCT SPECIFICATIONS     |                                                                                      |
|----------------------------|--------------------------------------------------------------------------------------|
| Weight                     | 18 lbs                                                                               |
| Phases                     | 1                                                                                    |
| Connection                 | 1Ph-CT-SD-SD                                                                         |
| Primary Voltage            | 480                                                                                  |
| Primary Max Current        | <u>0.31A</u>                                                                         |
| Primary Markings           | <u>H1-H2</u>                                                                         |
| Primary Terminals          | <u>Terminals</u>                                                                     |
| Secondary Voltage          | 120/240                                                                              |
| Secondary Max Current      | 1.25A                                                                                |
| Secondary Markings         | <u>X1-X2-X3-X4</u>                                                                   |
| Secondary Terminals        | <u>Terminals</u>                                                                     |
| Primary Taps               | N/A                                                                                  |
| Conductor Material         | Copper                                                                               |
| Temperatue Rise            | <u>80°C</u>                                                                          |
| Insuation Class            | 130°C (Class B)                                                                      |
| BIL (Insulation) Level     | <u>10kV</u>                                                                          |
| Efficiency (@35% Load) %   | N/A                                                                                  |
| Impedance Range            | <u>5.0 - 7.0%</u>                                                                    |
| Sound (db)                 | 40                                                                                   |
| Enclosure Type             | Core & Coil                                                                          |
| Enclosure Size             | See Core & Coil Chart                                                                |
| Finish/Colour              | N/A                                                                                  |
| Standards & Certifications | CSA Certified File No. LR34493, UL Listed File No. E110286, ISO 9001:2015 Registered |