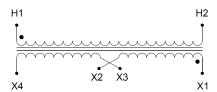

#### SCHEMATIC/DIAGRAM AND DIMENSION PICTURES

Single Phase Control Transformer with a capacity of 150VA, transforming 480 Volts to 120/240 Volts

#### **PRODUCT SPECIFICATIONS**

| PRODUCT SPECIFICATIONS     |                                                                                      |
|----------------------------|--------------------------------------------------------------------------------------|
| Weight                     | 18 lbs                                                                               |
| Phases                     | 1                                                                                    |
| Connection                 | 1Ph-CT-SD-SD                                                                         |
| Primary Voltage            | 480                                                                                  |
| Primary Max Current        | <u>0.31A</u>                                                                         |
| Primary Markings           | <u>H1-H2</u>                                                                         |
| Primary Terminals          | <u>Terminals</u>                                                                     |
| Secondary Voltage          | 120/240                                                                              |
| Secondary Max Current      | 1.25A                                                                                |
| Secondary Markings         | <u>X1-X2-X3-X4</u>                                                                   |
| Secondary Terminals        | <u>Terminals</u>                                                                     |
| Primary Taps               | N/A                                                                                  |
| Conductor Material         | Copper                                                                               |
| Temperatue Rise            | <u>80°C</u>                                                                          |
| Insuation Class            | 130°C (Class B)                                                                      |
| BIL (Insulation) Level     | <u>10kV</u>                                                                          |
| Efficiency (@35% Load) %   | N/A                                                                                  |
| Impedance Range            | <u>5.0 - 7.0%</u>                                                                    |
| Sound (db)                 | 40                                                                                   |
| Enclosure Type             | Core & Coil                                                                          |
| Enclosure Size             | See Core & Coil Chart                                                                |
| Finish/Colour              | N/A                                                                                  |
| Standards & Certifications | CSA Certified File No. LR34493, UL Listed File No. E110286, ISO 9001:2015 Registered |