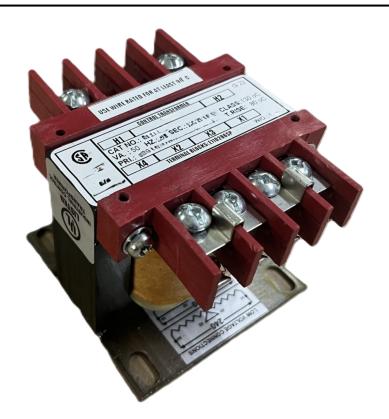

# 150VA 480 VOLTS TO 120/240 VOLTS SINGLE PHASE CONTROL TRANSFORMER

\$156.52 CAD

Single Phase Control Transformer with a capacity of 150VA, transforming 480 Volts to 120/240 Volts

**SKU:** CS150H-K

**Categories:** Control Transformers

#### **PRODUCT SPECIFICATIONS**

| PRODUCT SPECIFICATIONS     |                                                                                      |
|----------------------------|--------------------------------------------------------------------------------------|
| Weight                     | 18 lbs                                                                               |
| Phases                     | 1                                                                                    |
| Connection                 | 1Ph-CT-SD-SD                                                                         |
| Primary Voltage            | 480                                                                                  |
| Primary Max Current        | <u>0.31A</u>                                                                         |
| Primary Markings           | <u>H1-H2</u>                                                                         |
| Primary Terminals          | <u>Terminals</u>                                                                     |
| Secondary Voltage          | 120/240                                                                              |
| Secondary Max Current      | 1.25A                                                                                |
| Secondary Markings         | <u>X1-X2-X3-X4</u>                                                                   |
| Secondary Terminals        | <u>Terminals</u>                                                                     |
| Primary Taps               | N/A                                                                                  |
| Conductor Material         | Copper                                                                               |
| Temperatue Rise            | <u>80°C</u>                                                                          |
| Insuation Class            | 130°C (Class B)                                                                      |
| BIL (Insulation) Level     | <u>10kV</u>                                                                          |
| Efficiency (@35% Load) %   | N/A                                                                                  |
| Impedance Range            | <u>5.0 - 7.0%</u>                                                                    |
| Sound (db)                 | 40                                                                                   |
| Enclosure Type             | Core & Coil                                                                          |
| Enclosure Size             | See Core & Coil Chart                                                                |
| Finish/Colour              | N/A                                                                                  |
| Standards & Certifications | CSA Certified File No. LR34493, UL Listed File No. E110286, ISO 9001:2015 Registered |