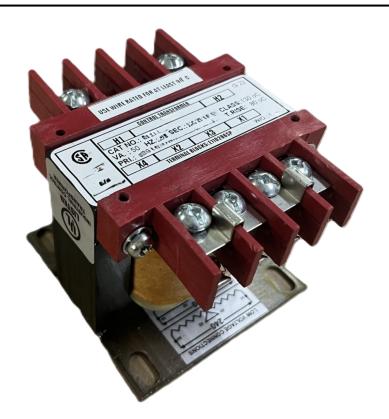

# 150VA 480 VOLTS TO 120/240 VOLTS SINGLE PHASE CONTROL TRANSFORMER

\$156.52 CAD

Single Phase Control Transformer with a capacity of 150VA, transforming 480 Volts to 120/240 Volts

**SKU:** CS150H-K

**Categories:** Control Transformers

#### SCHEMATIC/DIAGRAM AND DIMENSION PICTURES

Single Phase Control Transformer with a capacity of 150VA, transforming 480 Volts to 120/240 Volts