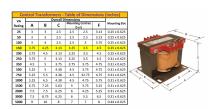

#### SCHEMATIC/DIAGRAM AND DIMENSION PICTURES

Single Phase Control Transformer with a capacity of 150VA, transforming 480 Volts to 120/240 Volts