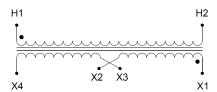

#### SCHEMATIC/DIAGRAM AND DIMENSION PICTURES

Single Phase Control Transformer with a capacity of 150VA, transforming 480 Volts to 120/240 Volts

### **PRODUCT SPECIFICATIONS**

| Weight                     | 18 lbs                                                                               |
|----------------------------|--------------------------------------------------------------------------------------|
| Phases                     | 1                                                                                    |
| Connection                 | 1Ph-CT-SD-SD                                                                         |
| Primary Voltage            | 480                                                                                  |
| Primary Max Current        | <u>0.31A</u>                                                                         |
| Primary Markings           | <u>H1-H2</u>                                                                         |
| Primary Terminals          | Terminals                                                                            |
| Secondary Voltage          | 120/240                                                                              |
| Secondary Max Current      | 1.25A                                                                                |
| Secondary Markings         | <u>X1-X2-X3-X4</u>                                                                   |
| Secondary Terminals        | Terminals                                                                            |
| Primary Taps               | N/A                                                                                  |
| Conductor Material         | Copper                                                                               |
| Temperatue Rise            | 80°C                                                                                 |
| Insuation Class            | 130°C (Class B)                                                                      |
| BIL (Insulation) Level     | <u>10kV</u>                                                                          |
| Efficiency (@35% Load) %   | N/A                                                                                  |
| Impedance Range            | <u>5.0 - 7.0%</u>                                                                    |
| Sound (db)                 | 40                                                                                   |
| Enclosure Type             | Core & Coil                                                                          |
| Enclosure Size             | See Core & Coil Chart                                                                |
| Finish/Colour              | N/A                                                                                  |
| Standards & Certifications | CSA Certified File No. LR34493, UL Listed File No. E110286, ISO 9001:2015 Registered |