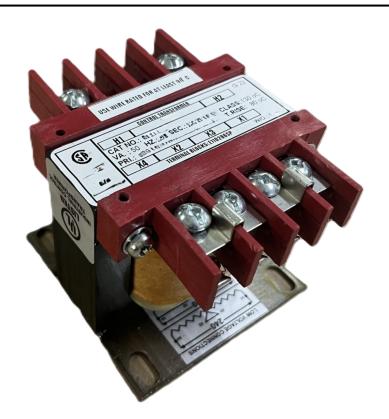

# 150VA 480 VOLTS TO 120/240 VOLTS SINGLE PHASE CONTROL TRANSFORMER

\$156.52 CAD

Single Phase Control Transformer with a capacity of 150VA, transforming 480 Volts to 120/240 Volts

**SKU:** CS150H-K

**Categories:** Control Transformers

#### PRODUCT SPECIFICATIONS

| PRODUCT SPECIFICATIONS     |                                                                                      |
|----------------------------|--------------------------------------------------------------------------------------|
| Weight                     | 18 lbs                                                                               |
| Phases                     | 1                                                                                    |
| Connection                 | 1Ph-CT-SD-SD                                                                         |
| Primary Voltage            | 480                                                                                  |
| Primary Max Current        | <u>0.31A</u>                                                                         |
| Primary Markings           | <u>H1-H2</u>                                                                         |
| Primary Terminals          | <u>Terminals</u>                                                                     |
| Secondary Voltage          | 120/240                                                                              |
| Secondary Max Current      | 1.25A                                                                                |
| Secondary Markings         | <u>X1-X2-X3-X4</u>                                                                   |
| Secondary Terminals        | <u>Terminals</u>                                                                     |
| Primary Taps               | N/A                                                                                  |
| Conductor Material         | Copper                                                                               |
| Temperatue Rise            | 80°C                                                                                 |
| Insuation Class            | 130°C (Class B)                                                                      |
| BIL (Insulation) Level     | <u>10kV</u>                                                                          |
| Efficiency (@35% Load) %   | N/A                                                                                  |
| Impedance Range            | <u>5.0 - 7.0%</u>                                                                    |
| Sound (db)                 | 40                                                                                   |
| Enclosure Type             | Core & Coil                                                                          |
| Enclosure Size             | See Core & Coil Chart                                                                |
| Finish/Colour              | N/A                                                                                  |
| Standards & Certifications | CSA Certified File No. LR34493, UL Listed File No. E110286, ISO 9001:2015 Registered |