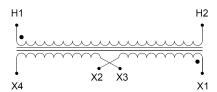

#### SCHEMATIC/DIAGRAM AND DIMENSION PICTURES

Single Phase Control Transformer with a capacity of 150VA, transforming 480 Volts to 120/240 Volts

#### PRODUCT SPECIFICATIONS

| PRODUCT SPECIFICATIONS     |                                                                                      |
|----------------------------|--------------------------------------------------------------------------------------|
| Weight                     | 18 lbs                                                                               |
| Phases                     | 1                                                                                    |
| Connection                 | 1Ph-CT-SD-SD                                                                         |
| Primary Voltage            | 480                                                                                  |
| Primary Max Current        | <u>0.31A</u>                                                                         |
| Primary Markings           | <u>H1-H2</u>                                                                         |
| Primary Terminals          | <u>Terminals</u>                                                                     |
| Secondary Voltage          | 120/240                                                                              |
| Secondary Max Current      | 1.25A                                                                                |
| Secondary Markings         | <u>X1-X2-X3-X4</u>                                                                   |
| Secondary Terminals        | <u>Terminals</u>                                                                     |
| Primary Taps               | N/A                                                                                  |
| Conductor Material         | Copper                                                                               |
| Temperatue Rise            | 80°C                                                                                 |
| Insuation Class            | 130°C (Class B)                                                                      |
| BIL (Insulation) Level     | <u>10kV</u>                                                                          |
| Efficiency (@35% Load) %   | N/A                                                                                  |
| Impedance Range            | <u>5.0 - 7.0%</u>                                                                    |
| Sound (db)                 | 40                                                                                   |
| Enclosure Type             | Core & Coil                                                                          |
| Enclosure Size             | See Core & Coil Chart                                                                |
| Finish/Colour              | N/A                                                                                  |
| Standards & Certifications | CSA Certified File No. LR34493, UL Listed File No. E110286, ISO 9001:2015 Registered |