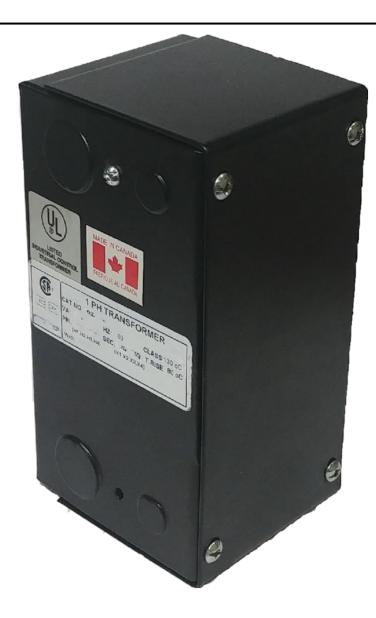

# 150VA 347 VOLTS TO 120/240 VOLTS SINGLE PHASE CONTROL TRANSFORMER

\$198.38 CAD

Single Phase Control Transformer with a capacity of 150VA, transforming 347 Volts to 120/240 Volts

**SKU:** CE150E-K

**Categories:** Control Transformers

#### SCHEMATIC/DIAGRAM AND DIMENSION PICTURES

Single Phase Control Transformer with a capacity of 150VA, transforming 347 Volts to 120/240 Volts

#### PRODUCT SPECIFICATIONS

| PRODUCT SPECIFICATIONS     |                                                                                      |
|----------------------------|--------------------------------------------------------------------------------------|
| Weight                     | 6 lbs                                                                                |
| Phases                     | 1                                                                                    |
| Connection                 | 1Ph-CT-SD-SD                                                                         |
| Primary Voltage            | 347                                                                                  |
| Primary Max Current        | <u>0.43A</u>                                                                         |
| Primary Markings           | <u>H1-H2</u>                                                                         |
| Primary Terminals          | <u>Leads</u>                                                                         |
| Secondary Voltage          | 120/240                                                                              |
| Secondary Max Current      | 1.25A                                                                                |
| Secondary Markings         | <u>X1-X2-X3-X4</u>                                                                   |
| Secondary Terminals        | <u>Leads</u>                                                                         |
| Primary Taps               | N/A                                                                                  |
| Conductor Material         | <u>Copper</u>                                                                        |
| Temperatue Rise            | 80°C                                                                                 |
| Insuation Class            | 130°C (Class B)                                                                      |
| BIL (Insulation) Level     | 10kV                                                                                 |
| Efficiency (@35% Load) %   | N/A                                                                                  |
| Impedance Range            | <u>5.0 - 7.0%</u>                                                                    |
| Sound (db)                 | 40                                                                                   |
| Enclosure Type             | Type-1 Indoor                                                                        |
| Enclosure Size             | See Enclosure Chart                                                                  |
| Finish/Colour              | Semigloss - Black                                                                    |
| Standards & Certifications | CSA Certified File No. LR34493, UL Listed File No. E110286, ISO 9001:2015 Registered |