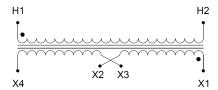

#### SCHEMATIC/DIAGRAM AND DIMENSION PICTURES

Single Phase Control Transformer with a capacity of 150VA, transforming 347 Volts to 120/240 Volts

#### PRODUCT SPECIFICATIONS

| PRODUCT SPECIFICATIONS     |                                                                                      |
|----------------------------|--------------------------------------------------------------------------------------|
| Weight                     | 6 lbs                                                                                |
| Phases                     | 1                                                                                    |
| Connection                 | 1Ph-CT-SD-SD                                                                         |
| Primary Voltage            | 347                                                                                  |
| Primary Max Current        | <u>0.43A</u>                                                                         |
| Primary Markings           | <u>H1-H2</u>                                                                         |
| Primary Terminals          | <u>Leads</u>                                                                         |
| Secondary Voltage          | 120/240                                                                              |
| Secondary Max Current      | 1.25A                                                                                |
| Secondary Markings         | <u>X1-X2-X3-X4</u>                                                                   |
| Secondary Terminals        | <u>Leads</u>                                                                         |
| Primary Taps               | N/A                                                                                  |
| Conductor Material         | <u>Copper</u>                                                                        |
| Temperatue Rise            | 80°C                                                                                 |
| Insuation Class            | 130°C (Class B)                                                                      |
| BIL (Insulation) Level     | 10kV                                                                                 |
| Efficiency (@35% Load) %   | N/A                                                                                  |
| Impedance Range            | <u>5.0 - 7.0%</u>                                                                    |
| Sound (db)                 | 40                                                                                   |
| Enclosure Type             | Type-1 Indoor                                                                        |
| Enclosure Size             | See Enclosure Chart                                                                  |
| Finish/Colour              | Semigloss - Black                                                                    |
| Standards & Certifications | CSA Certified File No. LR34493, UL Listed File No. E110286, ISO 9001:2015 Registered |