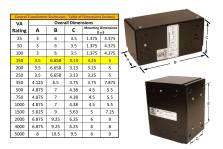

#### SCHEMATIC/DIAGRAM AND DIMENSION PICTURES

Single Phase Control Transformer with a capacity of 150VA, transforming 347 Volts to 120/240 Volts

#### PRODUCT SPECIFICATIONS

| PRODUCT SPECIFICATIONS     |                                                                                      |
|----------------------------|--------------------------------------------------------------------------------------|
| Weight                     | 6 lbs                                                                                |
| Phases                     | 1                                                                                    |
| Connection                 | 1Ph-CT-SD-SD                                                                         |
| Primary Voltage            | 347                                                                                  |
| Primary Max Current        | <u>0.43A</u>                                                                         |
| Primary Markings           | <u>H1-H2</u>                                                                         |
| Primary Terminals          | <u>Leads</u>                                                                         |
| Secondary Voltage          | 120/240                                                                              |
| Secondary Max Current      | 1.25A                                                                                |
| Secondary Markings         | <u>X1-X2-X3-X4</u>                                                                   |
| Secondary Terminals        | <u>Leads</u>                                                                         |
| Primary Taps               | N/A                                                                                  |
| Conductor Material         | <u>Copper</u>                                                                        |
| Temperatue Rise            | 80°C                                                                                 |
| Insuation Class            | 130°C (Class B)                                                                      |
| BIL (Insulation) Level     | 10kV                                                                                 |
| Efficiency (@35% Load) %   | N/A                                                                                  |
| Impedance Range            | <u>5.0 - 7.0%</u>                                                                    |
| Sound (db)                 | 40                                                                                   |
| Enclosure Type             | Type-1 Indoor                                                                        |
| Enclosure Size             | See Enclosure Chart                                                                  |
| Finish/Colour              | Semigloss - Black                                                                    |
| Standards & Certifications | CSA Certified File No. LR34493, UL Listed File No. E110286, ISO 9001:2015 Registered |