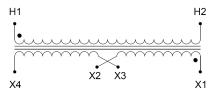

#### SCHEMATIC/DIAGRAM AND DIMENSION PICTURES

Single Phase Control Transformer with a capacity of 150VA, transforming 347 Volts to 120/240 Volts

## **PRODUCT SPECIFICATIONS**

| Weight                     | 6 lbs                                                                                |
|----------------------------|--------------------------------------------------------------------------------------|
| Phases                     | 1                                                                                    |
| Connection                 | 1Ph-CT-SD-SD                                                                         |
| Primary Voltage            | 347                                                                                  |
| Primary Max Current        | <u>0.43A</u>                                                                         |
| Primary Markings           | H1-H2                                                                                |
| Primary Terminals          | Leads                                                                                |
| Secondary Voltage          | 120/240                                                                              |
| Secondary Max Current      | 1.25A                                                                                |
| Secondary Markings         | <u>X1-X2-X3-X4</u>                                                                   |
| Secondary Terminals        | Leads                                                                                |
| Primary Taps               | N/A                                                                                  |
| Conductor Material         | Copper                                                                               |
| Temperatue Rise            | 80°C                                                                                 |
| Insuation Class            | 130°C (Class B)                                                                      |
| BIL (Insulation) Level     | 10kV                                                                                 |
| Efficiency (@35% Load) %   | N/A                                                                                  |
| Impedance Range            | 5.0 - 7.0%                                                                           |
| Sound (db)                 | 40                                                                                   |
| Enclosure Type             | Type-1 Indoor                                                                        |
| Enclosure Size             | See Enclosure Chart                                                                  |
| Finish/Colour              | Semigloss - Black                                                                    |
| Standards & Certifications | CSA Certified File No. LR34493, UL Listed File No. E110286, ISO 9001:2015 Registered |