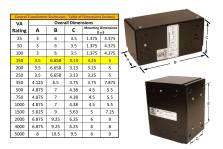

#### SCHEMATIC/DIAGRAM AND DIMENSION PICTURES

Single Phase Control Transformer with a capacity of 150VA, transforming 347 Volts to 120/240 Volts