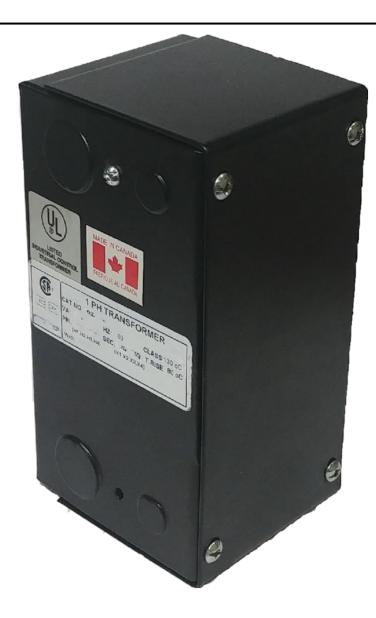

# 150VA 347 VOLTS TO 120/240 VOLTS SINGLE PHASE CONTROL TRANSFORMER

\$198.38 CAD

Single Phase Control Transformer with a capacity of 150VA, transforming 347 Volts to 120/240 Volts

**SKU:** CE150E-K

**Categories:** Control Transformers

#### SCHEMATIC/DIAGRAM AND DIMENSION PICTURES

Single Phase Control Transformer with a capacity of 150VA, transforming 347 Volts to 120/240 Volts