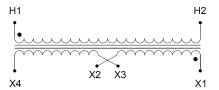

#### SCHEMATIC/DIAGRAM AND DIMENSION PICTURES

Single Phase Control Transformer with a capacity of 150VA, transforming 277 Volts to 120/240 Volts

## **PRODUCT SPECIFICATIONS**

| Weight                     | 6 lbs                                                                                |
|----------------------------|--------------------------------------------------------------------------------------|
| Phases                     | 1                                                                                    |
| Connection                 | 1Ph-CT-SD-SD                                                                         |
| Primary Voltage            | 120/240                                                                              |
| Primary Max Current        | <u>0.54A</u>                                                                         |
| Primary Markings           | <u>H1-H2</u>                                                                         |
| Primary Terminals          | Leads                                                                                |
| Secondary Voltage          | 120/240                                                                              |
| Secondary Max Current      | 1.25A                                                                                |
| Secondary Markings         | <u>X1-X2-X3-X4</u>                                                                   |
| Secondary Terminals        | Leads                                                                                |
| Primary Taps               | N/A                                                                                  |
| Conductor Material         | Copper                                                                               |
| Temperatue Rise            | 80°C                                                                                 |
| Insuation Class            | 130°C (Class B)                                                                      |
| BIL (Insulation) Level     | <u>10kV</u>                                                                          |
| Efficiency (@35% Load) %   | N/A                                                                                  |
| Impedance Range            | <u>5.0 - 7.0%</u>                                                                    |
| Sound (db)                 | 40                                                                                   |
| Enclosure Type             | Type-1 Indoor                                                                        |
| Enclosure Size             | See Enclosure Chart                                                                  |
| Finish/Colour              | Semigloss - Black                                                                    |
| Standards & Certifications | CSA Certified File No. LR34493, UL Listed File No. E110286, ISO 9001:2015 Registered |