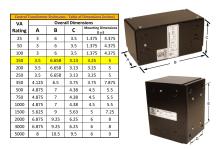

#### SCHEMATIC/DIAGRAM AND DIMENSION PICTURES

Single Phase Control Transformer with a capacity of 150VA, transforming 277 Volts to 120/240 Volts

## **PRODUCT SPECIFICATIONS**

| Weight                     | 6 lbs                                                                                |
|----------------------------|--------------------------------------------------------------------------------------|
| Phases                     | 1                                                                                    |
| Connection                 | 1Ph-CT-SD-SD                                                                         |
| Primary Voltage            | 120/240                                                                              |
| Primary Max Current        | <u>0.54A</u>                                                                         |
| Primary Markings           | <u>H1-H2</u>                                                                         |
| Primary Terminals          | Leads                                                                                |
| Secondary Voltage          | 120/240                                                                              |
| Secondary Max Current      | 1.25A                                                                                |
| Secondary Markings         | <u>X1-X2-X3-X4</u>                                                                   |
| Secondary Terminals        | Leads                                                                                |
| Primary Taps               | N/A                                                                                  |
| Conductor Material         | Copper                                                                               |
| Temperatue Rise            | 80°C                                                                                 |
| Insuation Class            | 130°C (Class B)                                                                      |
| BIL (Insulation) Level     | <u>10kV</u>                                                                          |
| Efficiency (@35% Load) %   | N/A                                                                                  |
| Impedance Range            | <u>5.0 - 7.0%</u>                                                                    |
| Sound (db)                 | 40                                                                                   |
| Enclosure Type             | Type-1 Indoor                                                                        |
| Enclosure Size             | See Enclosure Chart                                                                  |
| Finish/Colour              | Semigloss - Black                                                                    |
| Standards & Certifications | CSA Certified File No. LR34493, UL Listed File No. E110286, ISO 9001:2015 Registered |