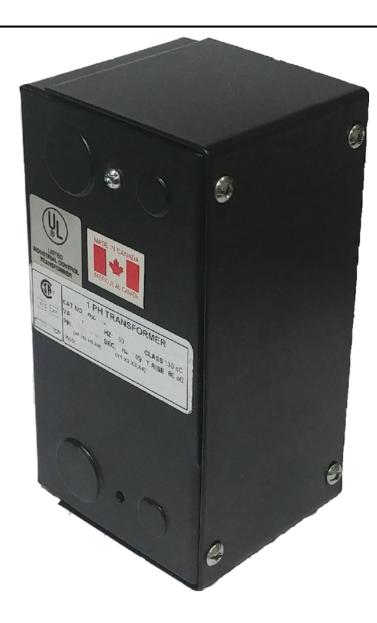

# 150VA 277 VOLTS TO 120/240 VOLTS SINGLE PHASE CONTROL TRANSFORMER

\$198.38 CAD

Single Phase Control Transformer with a capacity of 150VA, transforming 277 Volts to 120/240 Volts

**SKU:** CE150D-K

**Categories:** Control Transformers

## 150VA 277 VOLTS TO 120/240 VOLTS SINGLE PHASE CONTROL TRANSFORMER

| VA                   | 150        |
|----------------------|------------|
| Country/Manufacturer | Canada/RPM |