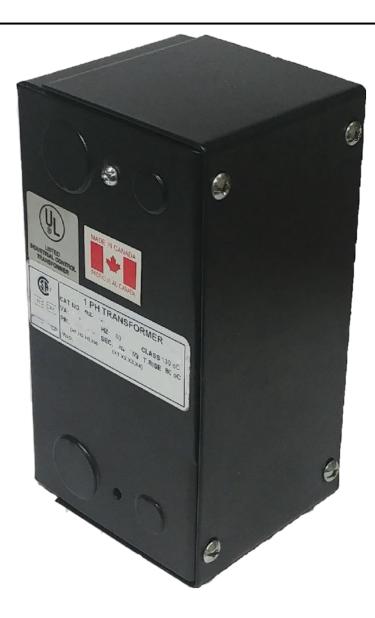

# 150VA 277 VOLTS TO 120/240 VOLTS SINGLE PHASE CONTROL TRANSFORMER

\$198.38 CAD

Single Phase Control Transformer with a capacity of 150VA, transforming 277 Volts to 120/240 Volts

**SKU:** CE150D-K

**Categories:** Control Transformers

#### SCHEMATIC/DIAGRAM AND DIMENSION PICTURES

Single Phase Control Transformer with a capacity of 150VA, transforming 277 Volts to 120/240 Volts