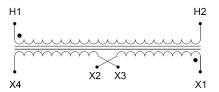

#### SCHEMATIC/DIAGRAM AND DIMENSION PICTURES

Single Phase Control Transformer with a capacity of 150VA, transforming 277 Volts to 120/240 Volts

## **PRODUCT SPECIFICATIONS**

| Weight                     | 6 lbs                                                                                |
|----------------------------|--------------------------------------------------------------------------------------|
| Phases                     | 1                                                                                    |
| Connection                 | 1Ph-CT-SD-SD                                                                         |
| Primary Voltage            | 120/240                                                                              |
| Primary Max Current        | <u>0.54A</u>                                                                         |
| Primary Markings           | <u>H1-H2</u>                                                                         |
| Primary Terminals          | Leads                                                                                |
| Secondary Voltage          | 120/240                                                                              |
| Secondary Max Current      | 1.25A                                                                                |
| Secondary Markings         | <u>X1-X2-X3-X4</u>                                                                   |
| Secondary Terminals        | Leads                                                                                |
| Primary Taps               | N/A                                                                                  |
| Conductor Material         | Copper                                                                               |
| Temperatue Rise            | 80°C                                                                                 |
| Insuation Class            | 130°C (Class B)                                                                      |
| BIL (Insulation) Level     | <u>10kV</u>                                                                          |
| Efficiency (@35% Load) %   | N/A                                                                                  |
| Impedance Range            | <u>5.0 - 7.0%</u>                                                                    |
| Sound (db)                 | 40                                                                                   |
| Enclosure Type             | Type-1 Indoor                                                                        |
| Enclosure Size             | See Enclosure Chart                                                                  |
| Finish/Colour              | Semigloss - Black                                                                    |
| Standards & Certifications | CSA Certified File No. LR34493, UL Listed File No. E110286, ISO 9001:2015 Registered |