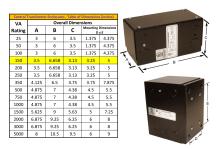

#### SCHEMATIC/DIAGRAM AND DIMENSION PICTURES

Single Phase Control Transformer with a capacity of 150VA, transforming 277 Volts to 120/240 Volts