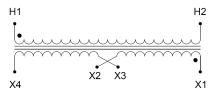

#### SCHEMATIC/DIAGRAM AND DIMENSION PICTURES

Single Phase Control Transformer with a capacity of 150VA, transforming 277 Volts to 120/240 Volts

#### **PRODUCT SPECIFICATIONS**

| PRODUCT SPECIFICATIONS     |                                                                                      |
|----------------------------|--------------------------------------------------------------------------------------|
| Weight                     | 6 lbs                                                                                |
| Phases                     | 1                                                                                    |
| Connection                 | 1Ph-CT-SD-SD                                                                         |
| Primary Voltage            | 120/240                                                                              |
| Primary Max Current        | <u>0.54A</u>                                                                         |
| Primary Markings           | H1-H2                                                                                |
| Primary Terminals          | <u>Leads</u>                                                                         |
| Secondary Voltage          | 120/240                                                                              |
| Secondary Max Current      | 1.25A                                                                                |
| Secondary Markings         | <u>X1-X2-X3-X4</u>                                                                   |
| Secondary Terminals        | <u>Leads</u>                                                                         |
| Primary Taps               | N/A                                                                                  |
| Conductor Material         | Copper                                                                               |
| Temperatue Rise            | 80°C                                                                                 |
| Insuation Class            | 130°C (Class B)                                                                      |
| BIL (Insulation) Level     | <u>10kV</u>                                                                          |
| Efficiency (@35% Load) %   | N/A                                                                                  |
| Impedance Range            | <u>5.0 – 7.0%</u>                                                                    |
| Sound (db)                 | 40                                                                                   |
| Enclosure Type             | Type-1 Indoor                                                                        |
| Enclosure Size             | See Enclosure Chart                                                                  |
| Finish/Colour              | Semigloss - Black                                                                    |
| Standards & Certifications | CSA Certified File No. LR34493, UL Listed File No. E110286, ISO 9001:2015 Registered |