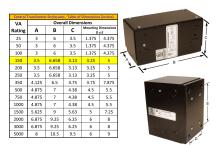

#### SCHEMATIC/DIAGRAM AND DIMENSION PICTURES

Single Phase Control Transformer with a capacity of 150VA, transforming 277 Volts to 120/240 Volts

#### **PRODUCT SPECIFICATIONS**

| PRODUCT SPECIFICATIONS     |                                                                                      |
|----------------------------|--------------------------------------------------------------------------------------|
| Weight                     | 6 lbs                                                                                |
| Phases                     | 1                                                                                    |
| Connection                 | 1Ph-CT-SD-SD                                                                         |
| Primary Voltage            | 120/240                                                                              |
| Primary Max Current        | <u>0.54A</u>                                                                         |
| Primary Markings           | H1-H2                                                                                |
| Primary Terminals          | <u>Leads</u>                                                                         |
| Secondary Voltage          | 120/240                                                                              |
| Secondary Max Current      | 1.25A                                                                                |
| Secondary Markings         | <u>X1-X2-X3-X4</u>                                                                   |
| Secondary Terminals        | <u>Leads</u>                                                                         |
| Primary Taps               | N/A                                                                                  |
| Conductor Material         | Copper                                                                               |
| Temperatue Rise            | 80°C                                                                                 |
| Insuation Class            | 130°C (Class B)                                                                      |
| BIL (Insulation) Level     | <u>10kV</u>                                                                          |
| Efficiency (@35% Load) %   | N/A                                                                                  |
| Impedance Range            | <u>5.0 – 7.0%</u>                                                                    |
| Sound (db)                 | 40                                                                                   |
| Enclosure Type             | Type-1 Indoor                                                                        |
| Enclosure Size             | See Enclosure Chart                                                                  |
| Finish/Colour              | Semigloss - Black                                                                    |
| Standards & Certifications | CSA Certified File No. LR34493, UL Listed File No. E110286, ISO 9001:2015 Registered |