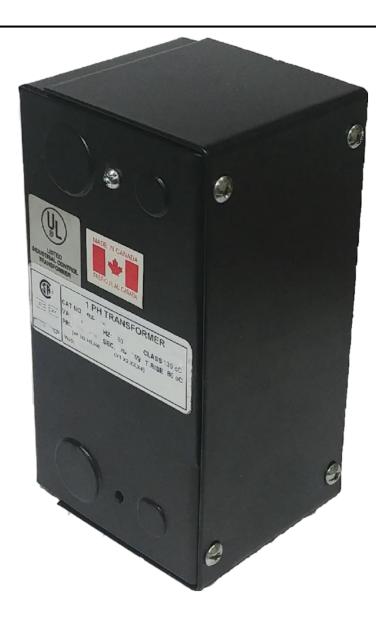

#### SCHEMATIC/DIAGRAM AND DIMENSION PICTURES

Single Phase Control Transformer with a capacity of 150VA, transforming 277 Volts to 120/240 Volts

## 150VA 277 VOLTS TO 120/240 VOLTS SINGLE PHASE CONTROL TRANSFORMER

| VA                   | 150        |
|----------------------|------------|
| Country/Manufacturer | Canada/RPM |