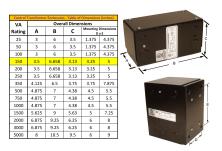

#### SCHEMATIC/DIAGRAM AND DIMENSION PICTURES

Single Phase Control Transformer with a capacity of 150VA, transforming 277 Volts to 120/240 Volts