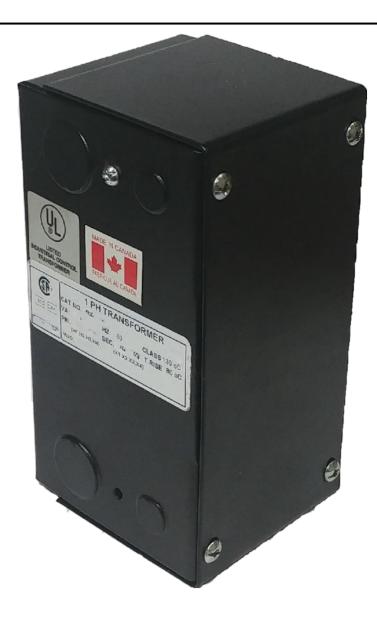

# 150VA 277 VOLTS TO 120/240 VOLTS SINGLE PHASE CONTROL TRANSFORMER

\$198.38 CAD

Single Phase Control Transformer with a capacity of 150VA, transforming 277 Volts to 120/240 Volts

**SKU:** CE150D-K

**Categories:** Control Transformers

#### SCHEMATIC/DIAGRAM AND DIMENSION PICTURES

Single Phase Control Transformer with a capacity of 150VA, transforming 277 Volts to 120/240 Volts