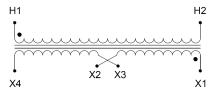

#### SCHEMATIC/DIAGRAM AND DIMENSION PICTURES

Single Phase Control Transformer with a capacity of 150VA, transforming 277 Volts to 120/240 Volts

#### PRODUCT SPECIFICATIONS

| PRODUCT SPECIFICATIONS     |                                                                                      |
|----------------------------|--------------------------------------------------------------------------------------|
| Weight                     | 6 lbs                                                                                |
| Phases                     | 1                                                                                    |
| Connection                 | 1Ph-CT-SD-SD                                                                         |
| Primary Voltage            | 120/240                                                                              |
| Primary Max Current        | <u>0.54A</u>                                                                         |
| Primary Markings           | <u>H1-H2</u>                                                                         |
| Primary Terminals          | <u>Leads</u>                                                                         |
| Secondary Voltage          | 120/240                                                                              |
| Secondary Max Current      | 1.25A                                                                                |
| Secondary Markings         | <u>X1-X2-X3-X4</u>                                                                   |
| Secondary Terminals        | <u>Leads</u>                                                                         |
| Primary Taps               | N/A                                                                                  |
| Conductor Material         | <u>Copper</u>                                                                        |
| Temperatue Rise            | 80°C                                                                                 |
| Insuation Class            | 130°C (Class B)                                                                      |
| BIL (Insulation) Level     | 10kV                                                                                 |
| Efficiency (@35% Load) %   | N/A                                                                                  |
| Impedance Range            | <u>5.0 - 7.0%</u>                                                                    |
| Sound (db)                 | 40                                                                                   |
| Enclosure Type             | Type-1 Indoor                                                                        |
| Enclosure Size             | See Enclosure Chart                                                                  |
| Finish/Colour              | Semigloss - Black                                                                    |
| Standards & Certifications | CSA Certified File No. LR34493, UL Listed File No. E110286, ISO 9001:2015 Registered |