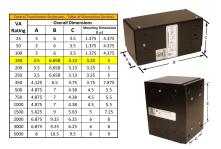

#### SCHEMATIC/DIAGRAM AND DIMENSION PICTURES

Single Phase Control Transformer with a capacity of 150VA, transforming 277 Volts to 120/240 Volts

#### PRODUCT SPECIFICATIONS

| PRODUCT SPECIFICATIONS     |                                                                                      |
|----------------------------|--------------------------------------------------------------------------------------|
| Weight                     | 6 lbs                                                                                |
| Phases                     | 1                                                                                    |
| Connection                 | 1Ph-CT-SD-SD                                                                         |
| Primary Voltage            | 120/240                                                                              |
| Primary Max Current        | <u>0.54A</u>                                                                         |
| Primary Markings           | <u>H1-H2</u>                                                                         |
| Primary Terminals          | <u>Leads</u>                                                                         |
| Secondary Voltage          | 120/240                                                                              |
| Secondary Max Current      | 1.25A                                                                                |
| Secondary Markings         | <u>X1-X2-X3-X4</u>                                                                   |
| Secondary Terminals        | <u>Leads</u>                                                                         |
| Primary Taps               | N/A                                                                                  |
| Conductor Material         | <u>Copper</u>                                                                        |
| Temperatue Rise            | 80°C                                                                                 |
| Insuation Class            | 130°C (Class B)                                                                      |
| BIL (Insulation) Level     | 10kV                                                                                 |
| Efficiency (@35% Load) %   | N/A                                                                                  |
| Impedance Range            | <u>5.0 - 7.0%</u>                                                                    |
| Sound (db)                 | 40                                                                                   |
| Enclosure Type             | Type-1 Indoor                                                                        |
| Enclosure Size             | See Enclosure Chart                                                                  |
| Finish/Colour              | Semigloss - Black                                                                    |
| Standards & Certifications | CSA Certified File No. LR34493, UL Listed File No. E110286, ISO 9001:2015 Registered |