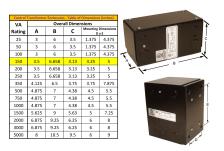

#### SCHEMATIC/DIAGRAM AND DIMENSION PICTURES

Single Phase Control Transformer with a capacity of 150VA, transforming 277 Volts to 120/240 Volts