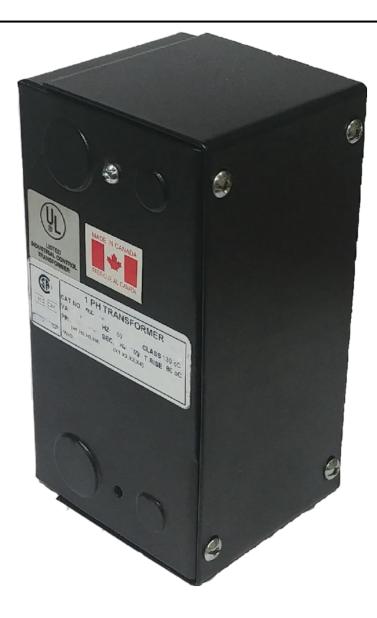

# 150VA 277 VOLTS TO 120/240 VOLTS SINGLE PHASE CONTROL TRANSFORMER

\$198.38 CAD

Single Phase Control Transformer with a capacity of 150VA, transforming 277 Volts to 120/240 Volts

**SKU:** CE150D-K

**Categories:** Control Transformers

#### SCHEMATIC/DIAGRAM AND DIMENSION PICTURES

Single Phase Control Transformer with a capacity of 150VA, transforming 277 Volts to 120/240 Volts