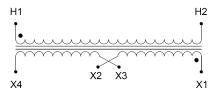

#### SCHEMATIC/DIAGRAM AND DIMENSION PICTURES

Single Phase Control Transformer with a capacity of 150VA, transforming 277 Volts to 120/240 Volts

## **PRODUCT SPECIFICATIONS**

| Weight                     | 6 lbs                                                                                |
|----------------------------|--------------------------------------------------------------------------------------|
| Phases                     | 1                                                                                    |
| Connection                 | 1Ph-CT-SD-SD                                                                         |
| Primary Voltage            | 120/240                                                                              |
| Primary Max Current        | <u>0.54A</u>                                                                         |
| Primary Markings           | H1-H2                                                                                |
| Primary Terminals          | <u>Leads</u>                                                                         |
| Secondary Voltage          | 120/240                                                                              |
| Secondary Max Current      | 1.25A                                                                                |
| Secondary Markings         | <u>X1-X2-X3-X4</u>                                                                   |
| Secondary Terminals        | <u>Leads</u>                                                                         |
| Primary Taps               | N/A                                                                                  |
| Conductor Material         | Copper                                                                               |
| Temperatue Rise            | 80°C                                                                                 |
| Insuation Class            | 130°C (Class B)                                                                      |
| BIL (Insulation) Level     | <u>10kV</u>                                                                          |
| Efficiency (@35% Load) %   | N/A                                                                                  |
| Impedance Range            | <u>5.0 – 7.0%</u>                                                                    |
| Sound (db)                 | 40                                                                                   |
| Enclosure Type             | Type-1 Indoor                                                                        |
| Enclosure Size             | See Enclosure Chart                                                                  |
| Finish/Colour              | Semigloss - Black                                                                    |
| Standards & Certifications | CSA Certified File No. LR34493, UL Listed File No. E110286, ISO 9001:2015 Registered |