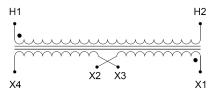

#### SCHEMATIC/DIAGRAM AND DIMENSION PICTURES

Single Phase Control Transformer with a capacity of 150VA, transforming 277 Volts to 120/240 Volts

## **PRODUCT SPECIFICATIONS**

| Weight                     | 6 lbs                                                                                |
|----------------------------|--------------------------------------------------------------------------------------|
| Phases                     | 1                                                                                    |
| Connection                 | 1Ph-CT-SD-SD                                                                         |
| Primary Voltage            | 120/240                                                                              |
| Primary Max Current        | <u>0.54A</u>                                                                         |
| Primary Markings           | <u>H1-H2</u>                                                                         |
| Primary Terminals          | Leads                                                                                |
| Secondary Voltage          | 120/240                                                                              |
| Secondary Max Current      | 1.25A                                                                                |
| Secondary Markings         | <u>X1-X2-X3-X4</u>                                                                   |
| Secondary Terminals        | Leads                                                                                |
| Primary Taps               | N/A                                                                                  |
| Conductor Material         | Copper                                                                               |
| Temperatue Rise            | 80°C                                                                                 |
| Insuation Class            | 130°C (Class B)                                                                      |
| BIL (Insulation) Level     | <u>10kV</u>                                                                          |
| Efficiency (@35% Load) %   | N/A                                                                                  |
| Impedance Range            | <u>5.0 - 7.0%</u>                                                                    |
| Sound (db)                 | 40                                                                                   |
| Enclosure Type             | Type-1 Indoor                                                                        |
| Enclosure Size             | See Enclosure Chart                                                                  |
| Finish/Colour              | Semigloss - Black                                                                    |
| Standards & Certifications | CSA Certified File No. LR34493, UL Listed File No. E110286, ISO 9001:2015 Registered |