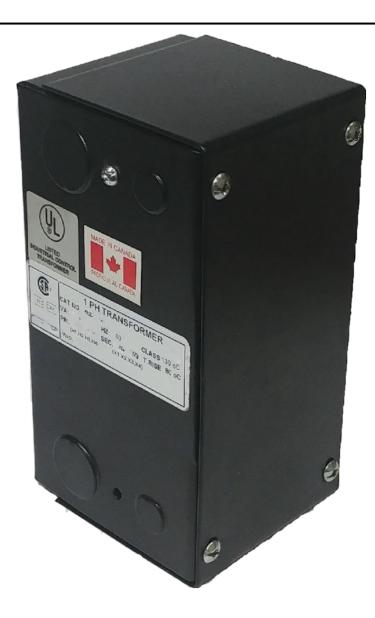

# 150VA 277 VOLTS TO 120/240 VOLTS SINGLE PHASE CONTROL TRANSFORMER

\$198.38 CAD

Single Phase Control Transformer with a capacity of 150VA, transforming 277 Volts to 120/240 Volts

**SKU:** CE150D-K

**Categories:** Control Transformers

## 150VA 277 VOLTS TO 120/240 VOLTS SINGLE PHASE CONTROL TRANSFORMER

| VA                   | 150        |
|----------------------|------------|
| Country/Manufacturer | Canada/RPM |