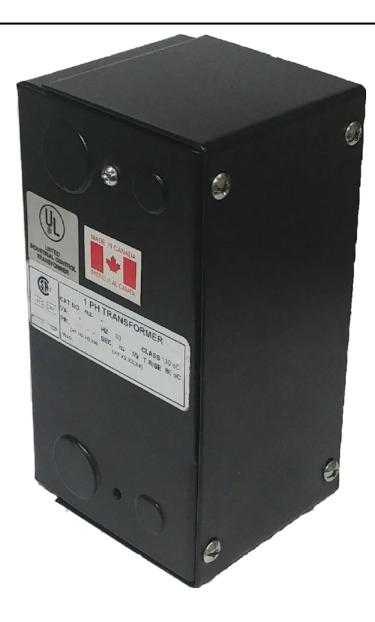

# 150VA 277 VOLTS TO 120/240 VOLTS SINGLE PHASE CONTROL TRANSFORMER

\$198.38 CAD

Single Phase Control Transformer with a capacity of 150VA, transforming 277 Volts to 120/240 Volts

**SKU**: CE150D-K

**Categories:** Control Transformers

#### PRODUCT SPECIFICATIONS

| PRODUCT SPECIFICATIONS     |                                                                                      |
|----------------------------|--------------------------------------------------------------------------------------|
| Weight                     | 6 lbs                                                                                |
| Phases                     | 1                                                                                    |
| Connection                 | 1Ph-CT-SD-SD                                                                         |
| Primary Voltage            | 120/240                                                                              |
| Primary Max Current        | <u>0.54A</u>                                                                         |
| Primary Markings           | <u>H1-H2</u>                                                                         |
| Primary Terminals          | <u>Leads</u>                                                                         |
| Secondary Voltage          | 120/240                                                                              |
| Secondary Max Current      | 1.25A                                                                                |
| Secondary Markings         | <u>X1-X2-X3-X4</u>                                                                   |
| Secondary Terminals        | <u>Leads</u>                                                                         |
| Primary Taps               | N/A                                                                                  |
| Conductor Material         | <u>Copper</u>                                                                        |
| Temperatue Rise            | 80°C                                                                                 |
| Insuation Class            | 130°C (Class B)                                                                      |
| BIL (Insulation) Level     | 10kV                                                                                 |
| Efficiency (@35% Load) %   | N/A                                                                                  |
| Impedance Range            | <u>5.0 - 7.0%</u>                                                                    |
| Sound (db)                 | 40                                                                                   |
| Enclosure Type             | Type-1 Indoor                                                                        |
| Enclosure Size             | See Enclosure Chart                                                                  |
| Finish/Colour              | Semigloss - Black                                                                    |
| Standards & Certifications | CSA Certified File No. LR34493, UL Listed File No. E110286, ISO 9001:2015 Registered |