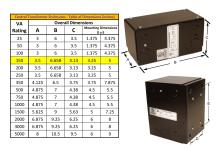

#### SCHEMATIC/DIAGRAM AND DIMENSION PICTURES

Single Phase Control Transformer with a capacity of 150VA, transforming 277 Volts to 120/240 Volts

#### PRODUCT SPECIFICATIONS

| PRODUCT SPECIFICATIONS     |                                                                                      |
|----------------------------|--------------------------------------------------------------------------------------|
| Weight                     | 6 lbs                                                                                |
| Phases                     | 1                                                                                    |
| Connection                 | 1Ph-CT-SD-SD                                                                         |
| Primary Voltage            | 120/240                                                                              |
| Primary Max Current        | <u>0.54A</u>                                                                         |
| Primary Markings           | <u>H1-H2</u>                                                                         |
| Primary Terminals          | <u>Leads</u>                                                                         |
| Secondary Voltage          | 120/240                                                                              |
| Secondary Max Current      | 1.25A                                                                                |
| Secondary Markings         | <u>X1-X2-X3-X4</u>                                                                   |
| Secondary Terminals        | <u>Leads</u>                                                                         |
| Primary Taps               | N/A                                                                                  |
| Conductor Material         | <u>Copper</u>                                                                        |
| Temperatue Rise            | 80°C                                                                                 |
| Insuation Class            | 130°C (Class B)                                                                      |
| BIL (Insulation) Level     | 10kV                                                                                 |
| Efficiency (@35% Load) %   | N/A                                                                                  |
| Impedance Range            | <u>5.0 - 7.0%</u>                                                                    |
| Sound (db)                 | 40                                                                                   |
| Enclosure Type             | Type-1 Indoor                                                                        |
| Enclosure Size             | See Enclosure Chart                                                                  |
| Finish/Colour              | Semigloss - Black                                                                    |
| Standards & Certifications | CSA Certified File No. LR34493, UL Listed File No. E110286, ISO 9001:2015 Registered |