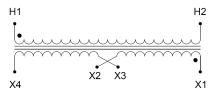

#### SCHEMATIC/DIAGRAM AND DIMENSION PICTURES

Single Phase Control Transformer with a capacity of 150VA, transforming 277 Volts to 120/240 Volts

#### PRODUCT SPECIFICATIONS

| PRODUCT SPECIFICATIONS     |                                                                                      |
|----------------------------|--------------------------------------------------------------------------------------|
| Weight                     | 6 lbs                                                                                |
| Phases                     | 1                                                                                    |
| Connection                 | 1Ph-CT-SD-SD                                                                         |
| Primary Voltage            | 120/240                                                                              |
| Primary Max Current        | <u>0.54A</u>                                                                         |
| Primary Markings           | <u>H1-H2</u>                                                                         |
| Primary Terminals          | <u>Leads</u>                                                                         |
| Secondary Voltage          | 120/240                                                                              |
| Secondary Max Current      | 1.25A                                                                                |
| Secondary Markings         | <u>X1-X2-X3-X4</u>                                                                   |
| Secondary Terminals        | <u>Leads</u>                                                                         |
| Primary Taps               | N/A                                                                                  |
| Conductor Material         | <u>Copper</u>                                                                        |
| Temperatue Rise            | 80°C                                                                                 |
| Insuation Class            | 130°C (Class B)                                                                      |
| BIL (Insulation) Level     | 10kV                                                                                 |
| Efficiency (@35% Load) %   | N/A                                                                                  |
| Impedance Range            | <u>5.0 - 7.0%</u>                                                                    |
| Sound (db)                 | 40                                                                                   |
| Enclosure Type             | Type-1 Indoor                                                                        |
| Enclosure Size             | See Enclosure Chart                                                                  |
| Finish/Colour              | Semigloss - Black                                                                    |
| Standards & Certifications | CSA Certified File No. LR34493, UL Listed File No. E110286, ISO 9001:2015 Registered |