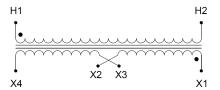

#### SCHEMATIC/DIAGRAM AND DIMENSION PICTURES

Single Phase Control Transformer with a capacity of 150VA, transforming 277 Volts to 120/240 Volts

## **PRODUCT SPECIFICATIONS**

| Weight                     | 6 lbs                                                                                |
|----------------------------|--------------------------------------------------------------------------------------|
| Phases                     | 1                                                                                    |
| Connection                 | 1Ph-CT-SD-SD                                                                         |
| Primary Voltage            | 120/240                                                                              |
| Primary Max Current        | <u>0.54A</u>                                                                         |
| Primary Markings           | <u>H1-H2</u>                                                                         |
| Primary Terminals          | Leads                                                                                |
| Secondary Voltage          | 120/240                                                                              |
| Secondary Max Current      | 1.25A                                                                                |
| Secondary Markings         | <u>X1-X2-X3-X4</u>                                                                   |
| Secondary Terminals        | Leads                                                                                |
| Primary Taps               | N/A                                                                                  |
| Conductor Material         | Copper                                                                               |
| Temperatue Rise            | 80°C                                                                                 |
| Insuation Class            | 130°C (Class B)                                                                      |
| BIL (Insulation) Level     | <u>10kV</u>                                                                          |
| Efficiency (@35% Load) %   | N/A                                                                                  |
| Impedance Range            | <u>5.0 - 7.0%</u>                                                                    |
| Sound (db)                 | 40                                                                                   |
| Enclosure Type             | Type-1 Indoor                                                                        |
| Enclosure Size             | See Enclosure Chart                                                                  |
| Finish/Colour              | Semigloss - Black                                                                    |
| Standards & Certifications | CSA Certified File No. LR34493, UL Listed File No. E110286, ISO 9001:2015 Registered |