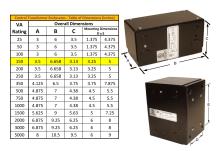

#### SCHEMATIC/DIAGRAM AND DIMENSION PICTURES

Single Phase Control Transformer with a capacity of 150VA, transforming 277 Volts to 120/240 Volts