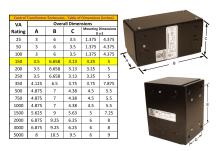

#### SCHEMATIC/DIAGRAM AND DIMENSION PICTURES

Single Phase Control Transformer with a capacity of 150VA, transforming 277 Volts to 120/240 Volts