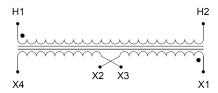

#### SCHEMATIC/DIAGRAM AND DIMENSION PICTURES

Single Phase Control Transformer with a capacity of 150VA, transforming 277 Volts to 120/240 Volts

## **PRODUCT SPECIFICATIONS**

| Weight                     | 6 lbs                                                                                |
|----------------------------|--------------------------------------------------------------------------------------|
| Phases                     | 1                                                                                    |
| Connection                 | 1Ph-CT-SD-SD                                                                         |
| Primary Voltage            | 120/240                                                                              |
| Primary Max Current        | <u>0.54A</u>                                                                         |
| Primary Markings           | <u>H1-H2</u>                                                                         |
| Primary Terminals          | Leads                                                                                |
| Secondary Voltage          | 120/240                                                                              |
| Secondary Max Current      | 1.25A                                                                                |
| Secondary Markings         | <u>X1-X2-X3-X4</u>                                                                   |
| Secondary Terminals        | Leads                                                                                |
| Primary Taps               | N/A                                                                                  |
| Conductor Material         | Copper                                                                               |
| Temperatue Rise            | 80°C                                                                                 |
| Insuation Class            | 130°C (Class B)                                                                      |
| BIL (Insulation) Level     | <u>10kV</u>                                                                          |
| Efficiency (@35% Load) %   | N/A                                                                                  |
| Impedance Range            | <u>5.0 - 7.0%</u>                                                                    |
| Sound (db)                 | 40                                                                                   |
| Enclosure Type             | Type-1 Indoor                                                                        |
| Enclosure Size             | See Enclosure Chart                                                                  |
| Finish/Colour              | Semigloss - Black                                                                    |
| Standards & Certifications | CSA Certified File No. LR34493, UL Listed File No. E110286, ISO 9001:2015 Registered |