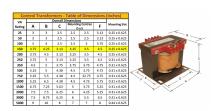

#### SCHEMATIC/DIAGRAM AND DIMENSION PICTURES

Single Phase Control Transformer with a capacity of 150VA, transforming 277 Volts to 120/240 Volts