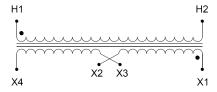

#### SCHEMATIC/DIAGRAM AND DIMENSION PICTURES

Single Phase Control Transformer with a capacity of 150VA, transforming 277 Volts to 120/240 Volts

### **PRODUCT SPECIFICATIONS**

| PRODUCT SPECIFICATIONS     |                                                                                      |
|----------------------------|--------------------------------------------------------------------------------------|
| Weight                     | 6 lbs                                                                                |
| Phases                     | 1                                                                                    |
| Connection                 | 1Ph-CT-SD-SD                                                                         |
| Primary Voltage            | 120/240                                                                              |
| Primary Max Current        | <u>0.54A</u>                                                                         |
| Primary Markings           | H1-H2                                                                                |
| Primary Terminals          | <u>Terminals</u>                                                                     |
| Secondary Voltage          | 120/240                                                                              |
| Secondary Max Current      | 1.25A                                                                                |
| Secondary Markings         | <u>X1-X2-X3-X4</u>                                                                   |
| Secondary Terminals        | <u>Terminals</u>                                                                     |
| Primary Taps               | N/A                                                                                  |
| Conductor Material         | <u>Copper</u>                                                                        |
| Temperatue Rise            | 80°C                                                                                 |
| Insuation Class            | 130°C (Class B)                                                                      |
| BIL (Insulation) Level     | <u>10kV</u>                                                                          |
| Efficiency (@35% Load) %   | N/A                                                                                  |
| Impedance Range            | <u>5.0 - 7.0%</u>                                                                    |
| Sound (db)                 | 40                                                                                   |
| Enclosure Type             | Core & Coil                                                                          |
| Enclosure Size             | See Core & Coil Chart                                                                |
| Finish/Colour              | N/A                                                                                  |
| Standards & Certifications | CSA Certified File No. LR34493, UL Listed File No. E110286, ISO 9001:2015 Registered |