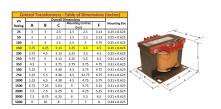

#### SCHEMATIC/DIAGRAM AND DIMENSION PICTURES

Single Phase Control Transformer with a capacity of 150VA, transforming 277 Volts to 120/240 Volts

#### PRODUCT SPECIFICATIONS

| PRODUCT SPECIFICATIONS     |                                                                                      |
|----------------------------|--------------------------------------------------------------------------------------|
| Weight                     | 6 lbs                                                                                |
| Phases                     | 1                                                                                    |
| Connection                 | 1Ph-CT-SD-SD                                                                         |
| Primary Voltage            | 120/240                                                                              |
| Primary Max Current        | <u>0.54A</u>                                                                         |
| Primary Markings           | <u>H1-H2</u>                                                                         |
| Primary Terminals          | <u>Terminals</u>                                                                     |
| Secondary Voltage          | 120/240                                                                              |
| Secondary Max Current      | 1.25A                                                                                |
| Secondary Markings         | <u>X1-X2-X3-X4</u>                                                                   |
| Secondary Terminals        | <u>Terminals</u>                                                                     |
| Primary Taps               | N/A                                                                                  |
| Conductor Material         | <u>Copper</u>                                                                        |
| Temperatue Rise            | 80°C                                                                                 |
| Insuation Class            | 130°C (Class B)                                                                      |
| BIL (Insulation) Level     | 10kV                                                                                 |
| Efficiency (@35% Load) %   | N/A                                                                                  |
| Impedance Range            | <u>5.0 - 7.0%</u>                                                                    |
| Sound (db)                 | 40                                                                                   |
| Enclosure Type             | Core & Coil                                                                          |
| Enclosure Size             | See Core & Coil Chart                                                                |
| Finish/Colour              | N/A                                                                                  |
| Standards & Certifications | CSA Certified File No. LR34493, UL Listed File No. E110286, ISO 9001:2015 Registered |