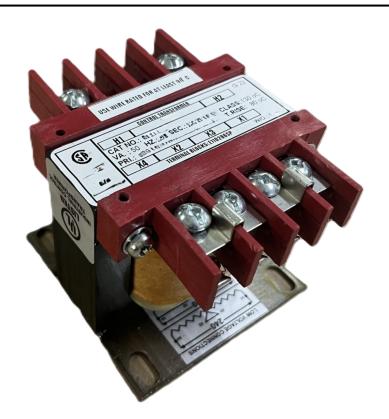

# 150VA 277 VOLTS TO 120/240 VOLTS SINGLE PHASE CONTROL TRANSFORMER

\$156.52 CAD

Single Phase Control Transformer with a capacity of 150VA, transforming 277 Volts to 120/240 Volts

**SKU:** CS150D-K

**Categories:** Control Transformers

#### PRODUCT SPECIFICATIONS

| PRODUCT SPECIFICATIONS     |                                                                                      |
|----------------------------|--------------------------------------------------------------------------------------|
| Weight                     | 6 lbs                                                                                |
| Phases                     | 1                                                                                    |
| Connection                 | 1Ph-CT-SD-SD                                                                         |
| Primary Voltage            | 120/240                                                                              |
| Primary Max Current        | <u>0.54A</u>                                                                         |
| Primary Markings           | <u>H1-H2</u>                                                                         |
| Primary Terminals          | <u>Terminals</u>                                                                     |
| Secondary Voltage          | 120/240                                                                              |
| Secondary Max Current      | 1.25A                                                                                |
| Secondary Markings         | <u>X1-X2-X3-X4</u>                                                                   |
| Secondary Terminals        | <u>Terminals</u>                                                                     |
| Primary Taps               | N/A                                                                                  |
| Conductor Material         | <u>Copper</u>                                                                        |
| Temperatue Rise            | 80°C                                                                                 |
| Insuation Class            | 130°C (Class B)                                                                      |
| BIL (Insulation) Level     | 10kV                                                                                 |
| Efficiency (@35% Load) %   | N/A                                                                                  |
| Impedance Range            | <u>5.0 - 7.0%</u>                                                                    |
| Sound (db)                 | 40                                                                                   |
| Enclosure Type             | Core & Coil                                                                          |
| Enclosure Size             | See Core & Coil Chart                                                                |
| Finish/Colour              | N/A                                                                                  |
| Standards & Certifications | CSA Certified File No. LR34493, UL Listed File No. E110286, ISO 9001:2015 Registered |