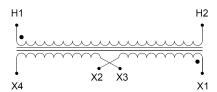

#### SCHEMATIC/DIAGRAM AND DIMENSION PICTURES

Single Phase Control Transformer with a capacity of 150VA, transforming 277 Volts to 120/240 Volts

#### PRODUCT SPECIFICATIONS

| PRODUCT SPECIFICATIONS     |                                                                                      |
|----------------------------|--------------------------------------------------------------------------------------|
| Weight                     | 6 lbs                                                                                |
| Phases                     | 1                                                                                    |
| Connection                 | 1Ph-CT-SD-SD                                                                         |
| Primary Voltage            | 120/240                                                                              |
| Primary Max Current        | <u>0.54A</u>                                                                         |
| Primary Markings           | <u>H1-H2</u>                                                                         |
| Primary Terminals          | <u>Terminals</u>                                                                     |
| Secondary Voltage          | 120/240                                                                              |
| Secondary Max Current      | 1.25A                                                                                |
| Secondary Markings         | <u>X1-X2-X3-X4</u>                                                                   |
| Secondary Terminals        | <u>Terminals</u>                                                                     |
| Primary Taps               | N/A                                                                                  |
| Conductor Material         | <u>Copper</u>                                                                        |
| Temperatue Rise            | 80°C                                                                                 |
| Insuation Class            | 130°C (Class B)                                                                      |
| BIL (Insulation) Level     | 10kV                                                                                 |
| Efficiency (@35% Load) %   | N/A                                                                                  |
| Impedance Range            | <u>5.0 - 7.0%</u>                                                                    |
| Sound (db)                 | 40                                                                                   |
| Enclosure Type             | Core & Coil                                                                          |
| Enclosure Size             | See Core & Coil Chart                                                                |
| Finish/Colour              | N/A                                                                                  |
| Standards & Certifications | CSA Certified File No. LR34493, UL Listed File No. E110286, ISO 9001:2015 Registered |