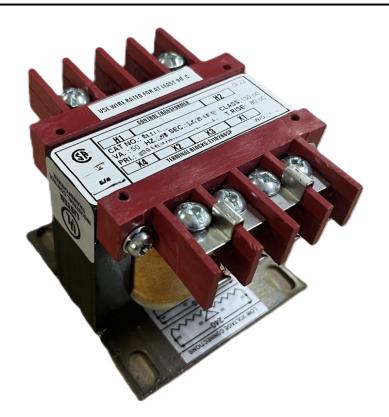

# 150VA 277 VOLTS TO 120/240 VOLTS SINGLE PHASE CONTROL TRANSFORMER

\$156.52 CAD

Single Phase Control Transformer with a capacity of 150VA, transforming 277 Volts to 120/240 Volts

**SKU:** CS150D-K

**Categories:** Control Transformers

#### PRODUCT SPECIFICATIONS

| PRODUCT SPECIFICATIONS     |                                                                                      |
|----------------------------|--------------------------------------------------------------------------------------|
| Weight                     | 6 lbs                                                                                |
| Phases                     | 1                                                                                    |
| Connection                 | 1Ph-CT-SD-SD                                                                         |
| Primary Voltage            | 120/240                                                                              |
| Primary Max Current        | <u>0.54A</u>                                                                         |
| Primary Markings           | <u>H1-H2</u>                                                                         |
| Primary Terminals          | <u>Terminals</u>                                                                     |
| Secondary Voltage          | 120/240                                                                              |
| Secondary Max Current      | 1.25A                                                                                |
| Secondary Markings         | <u>X1-X2-X3-X4</u>                                                                   |
| Secondary Terminals        | <u>Terminals</u>                                                                     |
| Primary Taps               | N/A                                                                                  |
| Conductor Material         | Copper                                                                               |
| Temperatue Rise            | 80°C                                                                                 |
| Insuation Class            | 130°C (Class B)                                                                      |
| BIL (Insulation) Level     | <u>10kV</u>                                                                          |
| Efficiency (@35% Load) %   | N/A                                                                                  |
| Impedance Range            | 5.0 - 7.0%                                                                           |
| Sound (db)                 | 40                                                                                   |
| Enclosure Type             | Core & Coil                                                                          |
| Enclosure Size             | See Core & Coil Chart                                                                |
| Finish/Colour              | N/A                                                                                  |
| Standards & Certifications | CSA Certified File No. LR34493, UL Listed File No. E110286, ISO 9001:2015 Registered |