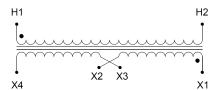

#### SCHEMATIC/DIAGRAM AND DIMENSION PICTURES

Single Phase Control Transformer with a capacity of 150VA, transforming 277 Volts to 120/240 Volts

#### PRODUCT SPECIFICATIONS

| PRODUCT SPECIFICATIONS     |                                                                                      |
|----------------------------|--------------------------------------------------------------------------------------|
| Weight                     | 6 lbs                                                                                |
| Phases                     | 1                                                                                    |
| Connection                 | 1Ph-CT-SD-SD                                                                         |
| Primary Voltage            | 120/240                                                                              |
| Primary Max Current        | <u>0.54A</u>                                                                         |
| Primary Markings           | <u>H1-H2</u>                                                                         |
| Primary Terminals          | <u>Terminals</u>                                                                     |
| Secondary Voltage          | 120/240                                                                              |
| Secondary Max Current      | 1.25A                                                                                |
| Secondary Markings         | <u>X1-X2-X3-X4</u>                                                                   |
| Secondary Terminals        | <u>Terminals</u>                                                                     |
| Primary Taps               | N/A                                                                                  |
| Conductor Material         | Copper                                                                               |
| Temperatue Rise            | 80°C                                                                                 |
| Insuation Class            | 130°C (Class B)                                                                      |
| BIL (Insulation) Level     | <u>10kV</u>                                                                          |
| Efficiency (@35% Load) %   | N/A                                                                                  |
| Impedance Range            | 5.0 - 7.0%                                                                           |
| Sound (db)                 | 40                                                                                   |
| Enclosure Type             | Core & Coil                                                                          |
| Enclosure Size             | See Core & Coil Chart                                                                |
| Finish/Colour              | N/A                                                                                  |
| Standards & Certifications | CSA Certified File No. LR34493, UL Listed File No. E110286, ISO 9001:2015 Registered |