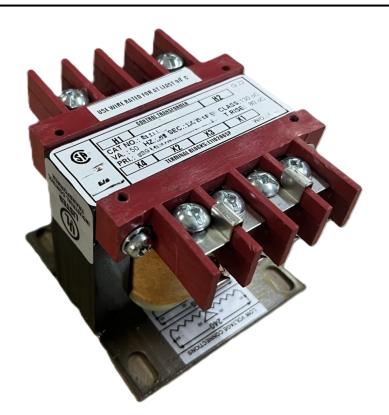

# 150VA 240/480 VOLTS TO 12/24 VOLTS SINGLE PHASE CONTROL TRANSFORMER

\$172.90 CAD

Single Phase Control Transformer with a capacity of 150VA, transforming 240/480 Volts to 12/24 Volts

**SKU:** CS150L-Z

**Categories:** Control Transformers

## **PRODUCT SPECIFICATIONS**

| Weight                     | 6 lbs                                                                                |
|----------------------------|--------------------------------------------------------------------------------------|
| Phases                     | 1                                                                                    |
| Connection                 | 1Ph-CT-DD-SD                                                                         |
| Primary Voltage            | 240/480                                                                              |
| Primary Max Current        | <u>0.63A</u>                                                                         |
| Primary Markings           | H1-H2-H3-H4                                                                          |
| Primary Terminals          | <u>Terminals</u>                                                                     |
| Secondary Voltage          | 12/24                                                                                |
| Secondary Max Current      | <u>12.5A</u>                                                                         |
| Secondary Markings         | X1-X2-X3-X4                                                                          |
| Secondary Terminals        | <u>Terminals</u>                                                                     |
| Primary Taps               | N/A                                                                                  |
| Conductor Material         | Copper                                                                               |
| Temperatue Rise            | 80°C                                                                                 |
| Insuation Class            | 130°C (Class B)                                                                      |
| BIL (Insulation) Level     | 10kV                                                                                 |
| Efficiency (@35% Load) %   | N/A                                                                                  |
| Impedance Range            | 5.0 - 7.0%                                                                           |
| Sound (db)                 | 40                                                                                   |
| Enclosure Type             | Core & Coil                                                                          |
| Enclosure Size             | See Core & Coil Chart                                                                |
| Finish/Colour              | N/A                                                                                  |
| Standards & Certifications | CSA Certified File No. LR34493, UL Listed File No. E110286, ISO 9001:2015 Registered |