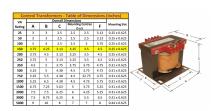

#### SCHEMATIC/DIAGRAM AND DIMENSION PICTURES

Single Phase Control Transformer with a capacity of 150VA, transforming 240/480 Volts to 12/24 Volts

## **PRODUCT SPECIFICATIONS**

| Weight                     | 6 lbs                                                                                |
|----------------------------|--------------------------------------------------------------------------------------|
| Phases                     | 1                                                                                    |
| Connection                 | 1Ph-CT-DD-SD                                                                         |
| Primary Voltage            | 240/480                                                                              |
| Primary Max Current        | <u>0.63A</u>                                                                         |
| Primary Markings           | H1-H2-H3-H4                                                                          |
| Primary Terminals          | <u>Terminals</u>                                                                     |
| Secondary Voltage          | 12/24                                                                                |
| Secondary Max Current      | <u>12.5A</u>                                                                         |
| Secondary Markings         | X1-X2-X3-X4                                                                          |
| Secondary Terminals        | <u>Terminals</u>                                                                     |
| Primary Taps               | N/A                                                                                  |
| Conductor Material         | Copper                                                                               |
| Temperatue Rise            | 80°C                                                                                 |
| Insuation Class            | 130°C (Class B)                                                                      |
| BIL (Insulation) Level     | 10kV                                                                                 |
| Efficiency (@35% Load) %   | N/A                                                                                  |
| Impedance Range            | 5.0 - 7.0%                                                                           |
| Sound (db)                 | 40                                                                                   |
| Enclosure Type             | Core & Coil                                                                          |
| Enclosure Size             | See Core & Coil Chart                                                                |
| Finish/Colour              | N/A                                                                                  |
| Standards & Certifications | CSA Certified File No. LR34493, UL Listed File No. E110286, ISO 9001:2015 Registered |