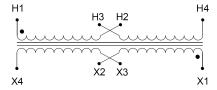

#### SCHEMATIC/DIAGRAM AND DIMENSION PICTURES

Single Phase Control Transformer with a capacity of 150VA, transforming 240/480 Volts to 12/24 Volts

## **PRODUCT SPECIFICATIONS**

| Weight                     | 6 lbs                                                                                |
|----------------------------|--------------------------------------------------------------------------------------|
| Phases                     | 1                                                                                    |
| Connection                 | 1Ph-CT-DD-SD                                                                         |
| Primary Voltage            | 240/480                                                                              |
| Primary Max Current        | <u>0.63A</u>                                                                         |
| Primary Markings           | H1-H2-H3-H4                                                                          |
| Primary Terminals          | <u>Terminals</u>                                                                     |
| Secondary Voltage          | 12/24                                                                                |
| Secondary Max Current      | <u>12.5A</u>                                                                         |
| Secondary Markings         | X1-X2-X3-X4                                                                          |
| Secondary Terminals        | <u>Terminals</u>                                                                     |
| Primary Taps               | N/A                                                                                  |
| Conductor Material         | Copper                                                                               |
| Temperatue Rise            | 80°C                                                                                 |
| Insuation Class            | 130°C (Class B)                                                                      |
| BIL (Insulation) Level     | 10kV                                                                                 |
| Efficiency (@35% Load) %   | N/A                                                                                  |
| Impedance Range            | 5.0 - 7.0%                                                                           |
| Sound (db)                 | 40                                                                                   |
| Enclosure Type             | Core & Coil                                                                          |
| Enclosure Size             | See Core & Coil Chart                                                                |
| Finish/Colour              | N/A                                                                                  |
| Standards & Certifications | CSA Certified File No. LR34493, UL Listed File No. E110286, ISO 9001:2015 Registered |