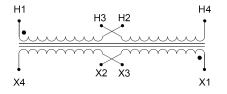

# SCHEMATIC/DIAGRAM AND DIMENSION PICTURES

Single Phase Control Transformer with a capacity of 150VA, transforming 240/480 Volts to 12/24 Volts

**OFFICIAL QUOTE** 

#### **PRODUCT SPECIFICATIONS**

| Weight                     | 6 lbs                                                                                                 |
|----------------------------|-------------------------------------------------------------------------------------------------------|
| Phases                     | 1                                                                                                     |
| Connection                 | <u>1Ph-CT-DD-SD</u>                                                                                   |
| Primary Voltage            | 240/480                                                                                               |
| Primary Max Current        | <u>0.63A</u>                                                                                          |
| Primary Markings           | <u>H1-H2-H3-H4</u>                                                                                    |
| Primary Terminals          | Terminals                                                                                             |
| Secondary Voltage          | 12/24                                                                                                 |
| Secondary Max Current      | <u>12.5A</u>                                                                                          |
| Secondary Markings         | <u>X1-X2-X3-X4</u>                                                                                    |
| Secondary Terminals        | Terminals                                                                                             |
| Primary Taps               | N/A                                                                                                   |
| Conductor Material         | <u>Copper</u>                                                                                         |
| Temperatue Rise            | <u>80°C</u>                                                                                           |
| Insuation Class            | <u>130°C (Class B)</u>                                                                                |
| BIL (Insulation) Level     | <u>10kV</u>                                                                                           |
| Efficiency (@35% Load) %   | <u>N/A</u>                                                                                            |
| Impedance Range            | <u>5.0 – 7.0%</u>                                                                                     |
| Sound (db)                 | <u>40</u>                                                                                             |
| Enclosure Type             | Core & Coil                                                                                           |
| Enclosure Size             | See Core & Coil Chart                                                                                 |
| Finish/Colour              | N/A                                                                                                   |
| Standards & Certifications | <u>CSA Certified File No. LR34493, UL Listed File No. E110286, ISO 9001:2015</u><br><u>Registered</u> |