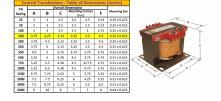

# SCHEMATIC/DIAGRAM AND DIMENSION PICTURES

Single Phase Control Transformer with a capacity of 150VA, transforming 240/480 Volts to 12/24 Volts

**OFFICIAL QUOTE** 

#### **PRODUCT SPECIFICATIONS**

| Weight                     | 6 lbs                                                                                                 |
|----------------------------|-------------------------------------------------------------------------------------------------------|
| Phases                     | 1                                                                                                     |
| Connection                 | <u>1Ph-CT-DD-SD</u>                                                                                   |
| Primary Voltage            | 240/480                                                                                               |
| Primary Max Current        | <u>0.63A</u>                                                                                          |
| Primary Markings           | <u>H1-H2-H3-H4</u>                                                                                    |
| Primary Terminals          | Terminals                                                                                             |
| Secondary Voltage          | 12/24                                                                                                 |
| Secondary Max Current      | <u>12.5A</u>                                                                                          |
| Secondary Markings         | <u>X1-X2-X3-X4</u>                                                                                    |
| Secondary Terminals        | Terminals                                                                                             |
| Primary Taps               | N/A                                                                                                   |
| Conductor Material         | <u>Copper</u>                                                                                         |
| Temperatue Rise            | <u>80°C</u>                                                                                           |
| Insuation Class            | <u>130°C (Class B)</u>                                                                                |
| BIL (Insulation) Level     | <u>10kV</u>                                                                                           |
| Efficiency (@35% Load) %   | <u>N/A</u>                                                                                            |
| Impedance Range            | <u>5.0 – 7.0%</u>                                                                                     |
| Sound (db)                 | <u>40</u>                                                                                             |
| Enclosure Type             | Core & Coil                                                                                           |
| Enclosure Size             | See Core & Coil Chart                                                                                 |
| Finish/Colour              | N/A                                                                                                   |
| Standards & Certifications | <u>CSA Certified File No. LR34493, UL Listed File No. E110286, ISO 9001:2015</u><br><u>Registered</u> |