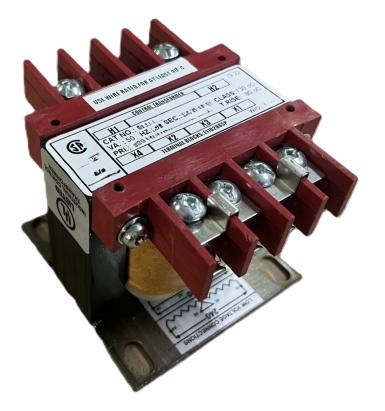

## 150VA 240/480 VOLTS TO 12/24 VOLTS SINGLE PHASE CONTROL TRANSFORMER

# 150VA 240/480 VOLTS TO 12/24 VOLTS SINGLE PHASE CONTROL TRANSFORMER

#### 150VA 240/480 VOLTS TO 12/24 VOLTS SINGLE PHASE CONTROL TRANSFORMER

### 150VA 240/480 VOLTS TO 12/24 VOLTS SINGLE PHASE CONTROL TRANSFORMER

| VA                   | <u>150</u> | ╞ |
|----------------------|------------|---|
| Country/Manufacturer | Canada/RPM |   |