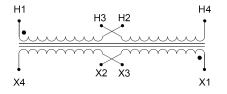

# SCHEMATIC/DIAGRAM AND DIMENSION PICTURES

Single Phase Control Transformer with a capacity of 150VA, transforming 240/480 Volts to 12/24 Volts

**OFFICIAL QUOTE** 

#### **PRODUCT SPECIFICATIONS**

| Weight                     | 6 lbs                                                                                                 |
|----------------------------|-------------------------------------------------------------------------------------------------------|
| Phases                     | 1                                                                                                     |
| Connection                 | <u>1Ph-CT-DD-SD</u>                                                                                   |
| Primary Voltage            | 240/480                                                                                               |
| Primary Max Current        | <u>0.63A</u>                                                                                          |
| Primary Markings           | <u>H1-H2-H3-H4</u>                                                                                    |
| Primary Terminals          | <u>Terminals</u>                                                                                      |
| Secondary Voltage          | 12/24                                                                                                 |
| Secondary Max Current      | <u>12.5A</u>                                                                                          |
| Secondary Markings         | <u>X1-X2-X3-X4</u>                                                                                    |
| Secondary Terminals        | <u>Terminals</u>                                                                                      |
| Primary Taps               | N/A                                                                                                   |
| Conductor Material         | <u>Copper</u>                                                                                         |
| Temperatue Rise            | <u>80°C</u>                                                                                           |
| Insuation Class            | <u>130°C (Class B)</u>                                                                                |
| BIL (Insulation) Level     | <u>10kV</u>                                                                                           |
| Efficiency (@35% Load) %   | Ν/Α                                                                                                   |
| Impedance Range            | <u>5.0 – 7.0%</u>                                                                                     |
| Sound (db)                 | <u>40</u>                                                                                             |
| Enclosure Type             | Core & Coil                                                                                           |
| Enclosure Size             | See Core & Coil Chart                                                                                 |
| Finish/Colour              | N/A                                                                                                   |
| Standards & Certifications | <u>CSA Certified File No. LR34493, UL Listed File No. E110286, ISO 9001:2015</u><br><u>Registered</u> |