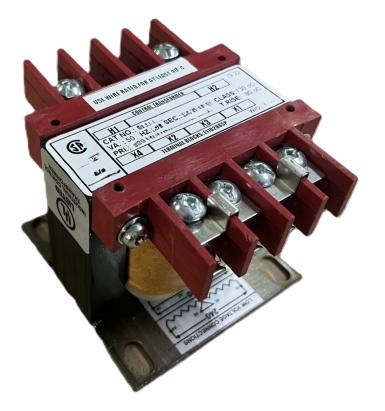

## 150VA 240/480 VOLTS TO 12/24 VOLTS SINGLE PHASE CONTROL TRANSFORMER

# 150VA 240/480 VOLTS TO 12/24 VOLTS SINGLE PHASE CONTROL TRANSFORMER

# \$172.90 CAD

Single Phase Control Transformer with a capacity of 150VA, transforming 240/480 Volts to 12/24 Volts

SKU: CS150L-Z Categories: <u>Control Transformers</u>

### 150VA 240/480 VOLTS TO 12/24 **VOLTS SINGLE PHASE CONTROL** TRANSFORMER

#### **PRODUCT SPECIFICATIONS**

| Weight                     | 6 lbs                                                                                                 |
|----------------------------|-------------------------------------------------------------------------------------------------------|
| Phases                     | 1                                                                                                     |
| Connection                 | <u>1Ph-CT-DD-SD</u>                                                                                   |
| Primary Voltage            | 240/480                                                                                               |
| Primary Max Current        | <u>0.63A</u>                                                                                          |
| Primary Markings           | <u>H1-H2-H3-H4</u>                                                                                    |
| Primary Terminals          | <u>Terminals</u>                                                                                      |
| Secondary Voltage          | 12/24                                                                                                 |
| Secondary Max Current      | <u>12.5A</u>                                                                                          |
| Secondary Markings         | <u>X1-X2-X3-X4</u>                                                                                    |
| Secondary Terminals        | <u>Terminals</u>                                                                                      |
| Primary Taps               | N/A                                                                                                   |
| Conductor Material         | <u>Copper</u>                                                                                         |
| Temperatue Rise            | <u>80°C</u>                                                                                           |
| Insuation Class            | <u>130°C (Class B)</u>                                                                                |
| BIL (Insulation) Level     | <u>10kV</u>                                                                                           |
| Efficiency (@35% Load) %   | Ν/Α                                                                                                   |
| Impedance Range            | <u>5.0 – 7.0%</u>                                                                                     |
| Sound (db)                 | <u>40</u>                                                                                             |
| Enclosure Type             | Core & Coil                                                                                           |
| Enclosure Size             | See Core & Coil Chart                                                                                 |
| Finish/Colour              | N/A                                                                                                   |
| Standards & Certifications | <u>CSA Certified File No. LR34493, UL Listed File No. E110286, ISO 9001:2015</u><br><u>Registered</u> |