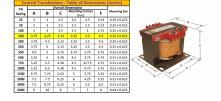

# SCHEMATIC/DIAGRAM AND DIMENSION PICTURES

Single Phase Control Transformer with a capacity of 150VA, transforming 240/480 Volts to 12/24 Volts

**OFFICIAL QUOTE** 

#### **PRODUCT SPECIFICATIONS**

| Weight                     | 6 lbs                                                                                                 |
|----------------------------|-------------------------------------------------------------------------------------------------------|
| Phases                     | 1                                                                                                     |
| Connection                 | <u>1Ph-CT-DD-SD</u>                                                                                   |
| Primary Voltage            | 240/480                                                                                               |
| Primary Max Current        | <u>0.63A</u>                                                                                          |
| Primary Markings           | <u>H1-H2-H3-H4</u>                                                                                    |
| Primary Terminals          | <u>Terminals</u>                                                                                      |
| Secondary Voltage          | 12/24                                                                                                 |
| Secondary Max Current      | <u>12.5A</u>                                                                                          |
| Secondary Markings         | <u>X1-X2-X3-X4</u>                                                                                    |
| Secondary Terminals        | <u>Terminals</u>                                                                                      |
| Primary Taps               | N/A                                                                                                   |
| Conductor Material         | <u>Copper</u>                                                                                         |
| Temperatue Rise            | <u>80°C</u>                                                                                           |
| Insuation Class            | <u>130°C (Class B)</u>                                                                                |
| BIL (Insulation) Level     | <u>10kV</u>                                                                                           |
| Efficiency (@35% Load) %   | Ν/Α                                                                                                   |
| Impedance Range            | <u>5.0 – 7.0%</u>                                                                                     |
| Sound (db)                 | <u>40</u>                                                                                             |
| Enclosure Type             | Core & Coil                                                                                           |
| Enclosure Size             | See Core & Coil Chart                                                                                 |
| Finish/Colour              | N/A                                                                                                   |
| Standards & Certifications | <u>CSA Certified File No. LR34493, UL Listed File No. E110286, ISO 9001:2015</u><br><u>Registered</u> |