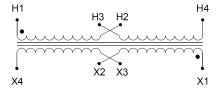

#### SCHEMATIC/DIAGRAM AND DIMENSION PICTURES

Single Phase Control Transformer with a capacity of 150VA, transforming 240/480 Volts to 12/24 Volts

#### PRODUCT SPECIFICATIONS

| PRODUCT SPECIFICATIONS     |                                                                                      |
|----------------------------|--------------------------------------------------------------------------------------|
| Weight                     | 6 lbs                                                                                |
| Phases                     | 1                                                                                    |
| Connection                 | 1Ph-CT-DD-SD                                                                         |
| Primary Voltage            | 240/480                                                                              |
| Primary Max Current        | <u>0.63A</u>                                                                         |
| Primary Markings           | H1-H2-H3-H4                                                                          |
| Primary Terminals          | <u>Terminals</u>                                                                     |
| Secondary Voltage          | 12/24                                                                                |
| Secondary Max Current      | 12.5A                                                                                |
| Secondary Markings         | <u>X1-X2-X3-X4</u>                                                                   |
| Secondary Terminals        | <u>Terminals</u>                                                                     |
| Primary Taps               | N/A                                                                                  |
| Conductor Material         | Copper                                                                               |
| Temperatue Rise            | 80°C                                                                                 |
| Insuation Class            | 130°C (Class B)                                                                      |
| BIL (Insulation) Level     | <u>10kV</u>                                                                          |
| Efficiency (@35% Load) %   | N/A                                                                                  |
| Impedance Range            | <u>5.0 - 7.0%</u>                                                                    |
| Sound (db)                 | 40                                                                                   |
| Enclosure Type             | Core & Coil                                                                          |
| Enclosure Size             | See Core & Coil Chart                                                                |
| Finish/Colour              | N/A                                                                                  |
| Standards & Certifications | CSA Certified File No. LR34493, UL Listed File No. E110286, ISO 9001:2015 Registered |