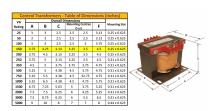

#### SCHEMATIC/DIAGRAM AND DIMENSION PICTURES

Single Phase Control Transformer with a capacity of 150VA, transforming 240/480 Volts to 12/24 Volts

#### PRODUCT SPECIFICATIONS

| PRODUCT SPECIFICATIONS     |                                                                                      |
|----------------------------|--------------------------------------------------------------------------------------|
| Weight                     | 6 lbs                                                                                |
| Phases                     | 1                                                                                    |
| Connection                 | 1Ph-CT-DD-SD                                                                         |
| Primary Voltage            | 240/480                                                                              |
| Primary Max Current        | <u>0.63A</u>                                                                         |
| Primary Markings           | H1-H2-H3-H4                                                                          |
| Primary Terminals          | <u>Terminals</u>                                                                     |
| Secondary Voltage          | 12/24                                                                                |
| Secondary Max Current      | 12.5A                                                                                |
| Secondary Markings         | <u>X1-X2-X3-X4</u>                                                                   |
| Secondary Terminals        | <u>Terminals</u>                                                                     |
| Primary Taps               | N/A                                                                                  |
| Conductor Material         | Copper                                                                               |
| Temperatue Rise            | 80°C                                                                                 |
| Insuation Class            | 130°C (Class B)                                                                      |
| BIL (Insulation) Level     | <u>10kV</u>                                                                          |
| Efficiency (@35% Load) %   | N/A                                                                                  |
| Impedance Range            | <u>5.0 - 7.0%</u>                                                                    |
| Sound (db)                 | 40                                                                                   |
| Enclosure Type             | Core & Coil                                                                          |
| Enclosure Size             | See Core & Coil Chart                                                                |
| Finish/Colour              | N/A                                                                                  |
| Standards & Certifications | CSA Certified File No. LR34493, UL Listed File No. E110286, ISO 9001:2015 Registered |