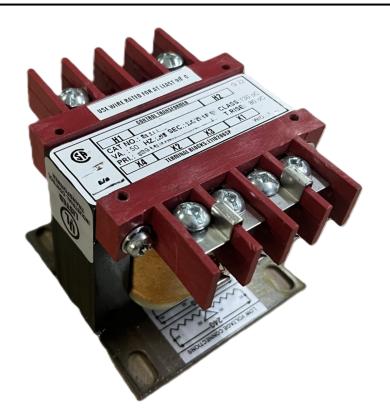

# 150VA 240/480 VOLTS TO 12/24 VOLTS SINGLE PHASE CONTROL TRANSFORMER

\$172.90 CAD

Single Phase Control Transformer with a capacity of 150VA, transforming 240/480 Volts to 12/24 Volts

**SKU:** CS150L-Z

**Categories:** Control Transformers

#### PRODUCT SPECIFICATIONS

| PRODUCT SPECIFICATIONS     |                                                                                      |
|----------------------------|--------------------------------------------------------------------------------------|
| Weight                     | 6 lbs                                                                                |
| Phases                     | 1                                                                                    |
| Connection                 | 1Ph-CT-DD-SD                                                                         |
| Primary Voltage            | 240/480                                                                              |
| Primary Max Current        | <u>0.63A</u>                                                                         |
| Primary Markings           | H1-H2-H3-H4                                                                          |
| Primary Terminals          | <u>Terminals</u>                                                                     |
| Secondary Voltage          | 12/24                                                                                |
| Secondary Max Current      | 12.5A                                                                                |
| Secondary Markings         | <u>X1-X2-X3-X4</u>                                                                   |
| Secondary Terminals        | <u>Terminals</u>                                                                     |
| Primary Taps               | N/A                                                                                  |
| Conductor Material         | Copper                                                                               |
| Temperatue Rise            | 80°C                                                                                 |
| Insuation Class            | 130°C (Class B)                                                                      |
| BIL (Insulation) Level     | <u>10kV</u>                                                                          |
| Efficiency (@35% Load) %   | N/A                                                                                  |
| Impedance Range            | <u>5.0 - 7.0%</u>                                                                    |
| Sound (db)                 | 40                                                                                   |
| Enclosure Type             | Core & Coil                                                                          |
| Enclosure Size             | See Core & Coil Chart                                                                |
| Finish/Colour              | N/A                                                                                  |
| Standards & Certifications | CSA Certified File No. LR34493, UL Listed File No. E110286, ISO 9001:2015 Registered |