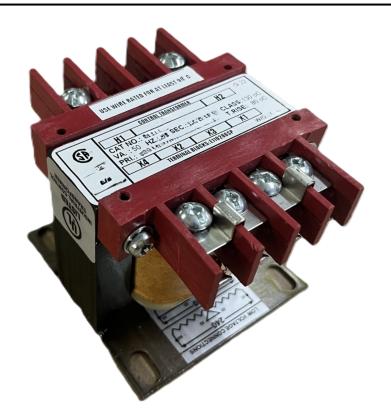

# 150VA 240/480 VOLTS TO 12/24 VOLTS SINGLE PHASE CONTROL TRANSFORMER

\$172.90 CAD

Single Phase Control Transformer with a capacity of 150VA, transforming 240/480 Volts to 12/24 Volts

**SKU:** CS150L-Z

**Categories:** Control Transformers

## **PRODUCT SPECIFICATIONS**

| Weight                     | 6 lbs                                                                                |
|----------------------------|--------------------------------------------------------------------------------------|
| Phases                     | 1                                                                                    |
| Connection                 | 1Ph-CT-DD-SD                                                                         |
| Primary Voltage            | 240/480                                                                              |
| Primary Max Current        | <u>0.63A</u>                                                                         |
| Primary Markings           | H1-H2-H3-H4                                                                          |
| Primary Terminals          | <u>Terminals</u>                                                                     |
| Secondary Voltage          | 12/24                                                                                |
| Secondary Max Current      | <u>12.5A</u>                                                                         |
| Secondary Markings         | X1-X2-X3-X4                                                                          |
| Secondary Terminals        | <u>Terminals</u>                                                                     |
| Primary Taps               | N/A                                                                                  |
| Conductor Material         | Copper                                                                               |
| Temperatue Rise            | 80°C                                                                                 |
| Insuation Class            | 130°C (Class B)                                                                      |
| BIL (Insulation) Level     | 10kV                                                                                 |
| Efficiency (@35% Load) %   | N/A                                                                                  |
| Impedance Range            | 5.0 - 7.0%                                                                           |
| Sound (db)                 | 40                                                                                   |
| Enclosure Type             | Core & Coil                                                                          |
| Enclosure Size             | See Core & Coil Chart                                                                |
| Finish/Colour              | N/A                                                                                  |
| Standards & Certifications | CSA Certified File No. LR34493, UL Listed File No. E110286, ISO 9001:2015 Registered |