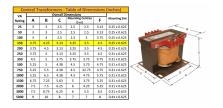

#### SCHEMATIC/DIAGRAM AND DIMENSION PICTURES

Single Phase Control Transformer with a capacity of 150VA, transforming 240/480 Volts to 12/24 Volts

## **PRODUCT SPECIFICATIONS**

| Weight                     | 6 lbs                                                                                |
|----------------------------|--------------------------------------------------------------------------------------|
| Phases                     | 1                                                                                    |
| Connection                 | 1Ph-CT-DD-SD                                                                         |
| Primary Voltage            | 240/480                                                                              |
| Primary Max Current        | <u>0.63A</u>                                                                         |
| Primary Markings           | H1-H2-H3-H4                                                                          |
| Primary Terminals          | <u>Terminals</u>                                                                     |
| Secondary Voltage          | 12/24                                                                                |
| Secondary Max Current      | <u>12.5A</u>                                                                         |
| Secondary Markings         | X1-X2-X3-X4                                                                          |
| Secondary Terminals        | <u>Terminals</u>                                                                     |
| Primary Taps               | N/A                                                                                  |
| Conductor Material         | Copper                                                                               |
| Temperatue Rise            | 80°C                                                                                 |
| Insuation Class            | 130°C (Class B)                                                                      |
| BIL (Insulation) Level     | 10kV                                                                                 |
| Efficiency (@35% Load) %   | N/A                                                                                  |
| Impedance Range            | 5.0 - 7.0%                                                                           |
| Sound (db)                 | 40                                                                                   |
| Enclosure Type             | Core & Coil                                                                          |
| Enclosure Size             | See Core & Coil Chart                                                                |
| Finish/Colour              | N/A                                                                                  |
| Standards & Certifications | CSA Certified File No. LR34493, UL Listed File No. E110286, ISO 9001:2015 Registered |