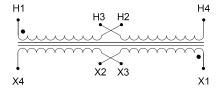

#### SCHEMATIC/DIAGRAM AND DIMENSION PICTURES

Single Phase Control Transformer with a capacity of 150VA, transforming 240/480 Volts to 12/24 Volts

## **PRODUCT SPECIFICATIONS**

| Weight                     | 6 lbs                                                                                |
|----------------------------|--------------------------------------------------------------------------------------|
| Phases                     | 1                                                                                    |
| Connection                 | 1Ph-CT-DD-SD                                                                         |
| Primary Voltage            | 240/480                                                                              |
| Primary Max Current        | <u>0.63A</u>                                                                         |
| Primary Markings           | H1-H2-H3-H4                                                                          |
| Primary Terminals          | <u>Terminals</u>                                                                     |
| Secondary Voltage          | 12/24                                                                                |
| Secondary Max Current      | <u>12.5A</u>                                                                         |
| Secondary Markings         | X1-X2-X3-X4                                                                          |
| Secondary Terminals        | <u>Terminals</u>                                                                     |
| Primary Taps               | N/A                                                                                  |
| Conductor Material         | Copper                                                                               |
| Temperatue Rise            | 80°C                                                                                 |
| Insuation Class            | 130°C (Class B)                                                                      |
| BIL (Insulation) Level     | 10kV                                                                                 |
| Efficiency (@35% Load) %   | N/A                                                                                  |
| Impedance Range            | 5.0 - 7.0%                                                                           |
| Sound (db)                 | 40                                                                                   |
| Enclosure Type             | Core & Coil                                                                          |
| Enclosure Size             | See Core & Coil Chart                                                                |
| Finish/Colour              | N/A                                                                                  |
| Standards & Certifications | CSA Certified File No. LR34493, UL Listed File No. E110286, ISO 9001:2015 Registered |