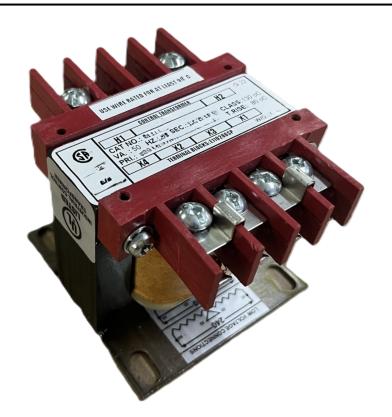

# 150VA 240/480 VOLTS TO 12/24 VOLTS SINGLE PHASE CONTROL TRANSFORMER

\$172.90 CAD

Single Phase Control Transformer with a capacity of 150VA, transforming 240/480 Volts to 12/24 Volts

**SKU:** CS150L-Z

**Categories:** Control Transformers

## **PRODUCT SPECIFICATIONS**

| Weight                     | 6 lbs                                                                                |
|----------------------------|--------------------------------------------------------------------------------------|
| Phases                     | 1                                                                                    |
| Connection                 | 1Ph-CT-DD-SD                                                                         |
| Primary Voltage            | 240/480                                                                              |
| Primary Max Current        | <u>0.63A</u>                                                                         |
| Primary Markings           | H1-H2-H3-H4                                                                          |
| Primary Terminals          | <u>Terminals</u>                                                                     |
| Secondary Voltage          | 12/24                                                                                |
| Secondary Max Current      | <u>12.5A</u>                                                                         |
| Secondary Markings         | X1-X2-X3-X4                                                                          |
| Secondary Terminals        | <u>Terminals</u>                                                                     |
| Primary Taps               | N/A                                                                                  |
| Conductor Material         | Copper                                                                               |
| Temperatue Rise            | 80°C                                                                                 |
| Insuation Class            | 130°C (Class B)                                                                      |
| BIL (Insulation) Level     | 10kV                                                                                 |
| Efficiency (@35% Load) %   | N/A                                                                                  |
| Impedance Range            | 5.0 - 7.0%                                                                           |
| Sound (db)                 | 40                                                                                   |
| Enclosure Type             | Core & Coil                                                                          |
| Enclosure Size             | See Core & Coil Chart                                                                |
| Finish/Colour              | N/A                                                                                  |
| Standards & Certifications | CSA Certified File No. LR34493, UL Listed File No. E110286, ISO 9001:2015 Registered |