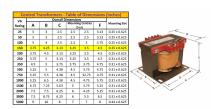

### SCHEMATIC/DIAGRAM AND DIMENSION PICTURES

Single Phase Control Transformer with a capacity of 150VA, transforming 240/480 Volts to 12/24 Volts

## **PRODUCT SPECIFICATIONS**

| Weight                     | 6 lbs                                                                                |
|----------------------------|--------------------------------------------------------------------------------------|
| Phases                     | 1                                                                                    |
| Connection                 | 1Ph-CT-DD-SD                                                                         |
| Primary Voltage            | 240/480                                                                              |
| Primary Max Current        | <u>0.63A</u>                                                                         |
| Primary Markings           | H1-H2-H3-H4                                                                          |
| Primary Terminals          | <u>Terminals</u>                                                                     |
| Secondary Voltage          | 12/24                                                                                |
| Secondary Max Current      | <u>12.5A</u>                                                                         |
| Secondary Markings         | X1-X2-X3-X4                                                                          |
| Secondary Terminals        | <u>Terminals</u>                                                                     |
| Primary Taps               | N/A                                                                                  |
| Conductor Material         | Copper                                                                               |
| Temperatue Rise            | 80°C                                                                                 |
| Insuation Class            | 130°C (Class B)                                                                      |
| BIL (Insulation) Level     | 10kV                                                                                 |
| Efficiency (@35% Load) %   | N/A                                                                                  |
| Impedance Range            | 5.0 - 7.0%                                                                           |
| Sound (db)                 | 40                                                                                   |
| Enclosure Type             | Core & Coil                                                                          |
| Enclosure Size             | See Core & Coil Chart                                                                |
| Finish/Colour              | N/A                                                                                  |
| Standards & Certifications | CSA Certified File No. LR34493, UL Listed File No. E110286, ISO 9001:2015 Registered |