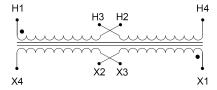

### SCHEMATIC/DIAGRAM AND DIMENSION PICTURES

Single Phase Control Transformer with a capacity of 150VA, transforming 240/480 Volts to 12/24 Volts

## **PRODUCT SPECIFICATIONS**

| Weight                     | 6 lbs                                                                                |
|----------------------------|--------------------------------------------------------------------------------------|
| Phases                     | 1                                                                                    |
| Connection                 | 1Ph-CT-DD-SD                                                                         |
| Primary Voltage            | 240/480                                                                              |
| Primary Max Current        | <u>0.63A</u>                                                                         |
| Primary Markings           | H1-H2-H3-H4                                                                          |
| Primary Terminals          | <u>Terminals</u>                                                                     |
| Secondary Voltage          | 12/24                                                                                |
| Secondary Max Current      | <u>12.5A</u>                                                                         |
| Secondary Markings         | X1-X2-X3-X4                                                                          |
| Secondary Terminals        | <u>Terminals</u>                                                                     |
| Primary Taps               | N/A                                                                                  |
| Conductor Material         | Copper                                                                               |
| Temperatue Rise            | 80°C                                                                                 |
| Insuation Class            | 130°C (Class B)                                                                      |
| BIL (Insulation) Level     | 10kV                                                                                 |
| Efficiency (@35% Load) %   | N/A                                                                                  |
| Impedance Range            | 5.0 - 7.0%                                                                           |
| Sound (db)                 | 40                                                                                   |
| Enclosure Type             | Core & Coil                                                                          |
| Enclosure Size             | See Core & Coil Chart                                                                |
| Finish/Colour              | N/A                                                                                  |
| Standards & Certifications | CSA Certified File No. LR34493, UL Listed File No. E110286, ISO 9001:2015 Registered |