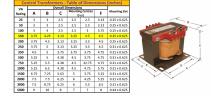

# SCHEMATIC/DIAGRAM AND DIMENSION PICTURES

Single Phase Control Transformer with a capacity of 150VA, transforming 240/480 Volts to 12/24 Volts

**OFFICIAL QUOTE** 

#### **PRODUCT SPECIFICATIONS**

| Weight                     | 6 lbs                                                                                                 |
|----------------------------|-------------------------------------------------------------------------------------------------------|
| Phases                     | 1                                                                                                     |
| Connection                 | <u>1Ph-CT-DD-SD</u>                                                                                   |
| Primary Voltage            | 240/480                                                                                               |
| Primary Max Current        | <u>0.63A</u>                                                                                          |
| Primary Markings           | <u>H1-H2-H3-H4</u>                                                                                    |
| Primary Terminals          | Terminals                                                                                             |
| Secondary Voltage          | 12/24                                                                                                 |
| Secondary Max Current      | <u>12.5A</u>                                                                                          |
| Secondary Markings         | <u>X1-X2-X3-X4</u>                                                                                    |
| Secondary Terminals        | Terminals                                                                                             |
| Primary Taps               | N/A                                                                                                   |
| Conductor Material         | Copper                                                                                                |
| Temperatue Rise            | <u>80°C</u>                                                                                           |
| Insuation Class            | <u>130°C (Class B)</u>                                                                                |
| BIL (Insulation) Level     | <u>10kV</u>                                                                                           |
| Efficiency (@35% Load) %   | <u>N/A</u>                                                                                            |
| Impedance Range            | <u>5.0 – 7.0%</u>                                                                                     |
| Sound (db)                 | <u>40</u>                                                                                             |
| Enclosure Type             | Core & Coil                                                                                           |
| Enclosure Size             | See Core & Coil Chart                                                                                 |
| Finish/Colour              | N/A                                                                                                   |
| Standards & Certifications | <u>CSA Certified File No. LR34493, UL Listed File No. E110286, ISO 9001:2015</u><br><u>Registered</u> |