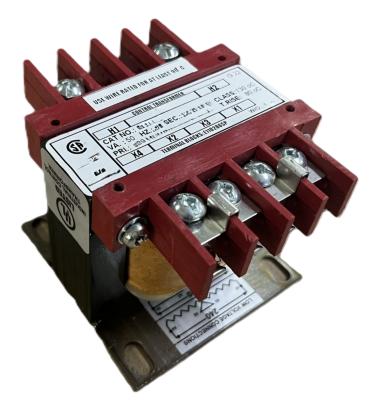

## 150VA 240/480 VOLTS TO 12/24 VOLTS SINGLE PHASE CONTROL TRANSFORMER

# \$172.90 CAD

Single Phase Control Transformer with a capacity of 150VA, transforming 240/480 Volts to 12/24 Volts

SKU: CS150L-Z Categories: <u>Control Transformers</u>

#### **PRODUCT SPECIFICATIONS**

| Weight                     | 6 lbs                                                                                                 |
|----------------------------|-------------------------------------------------------------------------------------------------------|
| Phases                     | 1                                                                                                     |
| Connection                 | <u>1Ph-CT-DD-SD</u>                                                                                   |
| Primary Voltage            | 240/480                                                                                               |
| Primary Max Current        | <u>0.63A</u>                                                                                          |
| Primary Markings           | <u>H1-H2-H3-H4</u>                                                                                    |
| Primary Terminals          | Terminals                                                                                             |
| Secondary Voltage          | 12/24                                                                                                 |
| Secondary Max Current      | <u>12.5A</u>                                                                                          |
| Secondary Markings         | <u>X1-X2-X3-X4</u>                                                                                    |
| Secondary Terminals        | Terminals                                                                                             |
| Primary Taps               | N/A                                                                                                   |
| Conductor Material         | Copper                                                                                                |
| Temperatue Rise            | <u>80°C</u>                                                                                           |
| Insuation Class            | <u>130°C (Class B)</u>                                                                                |
| BIL (Insulation) Level     | <u>10kV</u>                                                                                           |
| Efficiency (@35% Load) %   | <u>N/A</u>                                                                                            |
| Impedance Range            | <u>5.0 – 7.0%</u>                                                                                     |
| Sound (db)                 | <u>40</u>                                                                                             |
| Enclosure Type             | Core & Coil                                                                                           |
| Enclosure Size             | See Core & Coil Chart                                                                                 |
| Finish/Colour              | N/A                                                                                                   |
| Standards & Certifications | <u>CSA Certified File No. LR34493, UL Listed File No. E110286, ISO 9001:2015</u><br><u>Registered</u> |