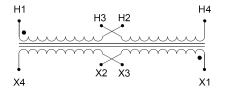

# SCHEMATIC/DIAGRAM AND DIMENSION PICTURES

Single Phase Control Transformer with a capacity of 150VA, transforming 240/480 Volts to 12/24 Volts

**OFFICIAL QUOTE** 

#### **PRODUCT SPECIFICATIONS**

| Weight                     | 6 lbs                                                                                                 |
|----------------------------|-------------------------------------------------------------------------------------------------------|
| Phases                     | 1                                                                                                     |
| Connection                 | <u>1Ph-CT-DD-SD</u>                                                                                   |
| Primary Voltage            | 240/480                                                                                               |
| Primary Max Current        | <u>0.63A</u>                                                                                          |
| Primary Markings           | <u>H1-H2-H3-H4</u>                                                                                    |
| Primary Terminals          | Terminals                                                                                             |
| Secondary Voltage          | 12/24                                                                                                 |
| Secondary Max Current      | <u>12.5A</u>                                                                                          |
| Secondary Markings         | <u>X1-X2-X3-X4</u>                                                                                    |
| Secondary Terminals        | Terminals                                                                                             |
| Primary Taps               | N/A                                                                                                   |
| Conductor Material         | Copper                                                                                                |
| Temperatue Rise            | <u>80°C</u>                                                                                           |
| Insuation Class            | <u>130°C (Class B)</u>                                                                                |
| BIL (Insulation) Level     | <u>10kV</u>                                                                                           |
| Efficiency (@35% Load) %   | <u>N/A</u>                                                                                            |
| Impedance Range            | <u>5.0 – 7.0%</u>                                                                                     |
| Sound (db)                 | <u>40</u>                                                                                             |
| Enclosure Type             | Core & Coil                                                                                           |
| Enclosure Size             | See Core & Coil Chart                                                                                 |
| Finish/Colour              | N/A                                                                                                   |
| Standards & Certifications | <u>CSA Certified File No. LR34493, UL Listed File No. E110286, ISO 9001:2015</u><br><u>Registered</u> |