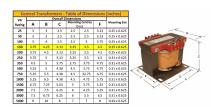

#### SCHEMATIC/DIAGRAM AND DIMENSION PICTURES

Single Phase Control Transformer with a capacity of 150VA, transforming 240/480 Volts to 12/24 Volts