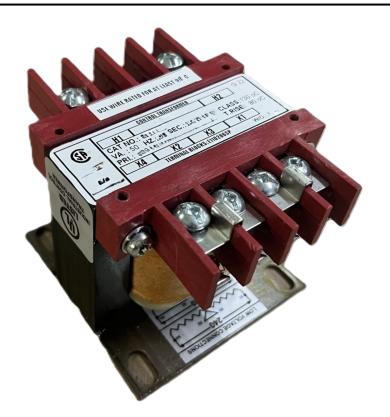

# 150VA 240/480 VOLTS TO 12/24 VOLTS SINGLE PHASE CONTROL TRANSFORMER

\$172.90 CAD

Single Phase Control Transformer with a capacity of 150VA, transforming 240/480 Volts to 12/24 Volts

**SKU:** CS150L-Z

**Categories:** Control Transformers

#### SCHEMATIC/DIAGRAM AND DIMENSION PICTURES

Single Phase Control Transformer with a capacity of 150VA, transforming 240/480 Volts to 12/24 Volts