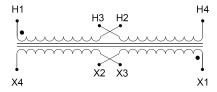

#### SCHEMATIC/DIAGRAM AND DIMENSION PICTURES

Single Phase Control Transformer with a capacity of 150VA, transforming 240/480 Volts to 12/24 Volts

#### **PRODUCT SPECIFICATIONS**

| PRODUCT SPECIFICATIONS     |                                                                                      |
|----------------------------|--------------------------------------------------------------------------------------|
| Weight                     | 6 lbs                                                                                |
| Phases                     | 1                                                                                    |
| Connection                 | 1Ph-CT-DD-SD                                                                         |
| Primary Voltage            | 240/480                                                                              |
| Primary Max Current        | <u>0.63A</u>                                                                         |
| Primary Markings           | H1-H2-H3-H4                                                                          |
| Primary Terminals          | <u>Terminals</u>                                                                     |
| Secondary Voltage          | 12/24                                                                                |
| Secondary Max Current      | 12.5A                                                                                |
| Secondary Markings         | <u>X1-X2-X3-X4</u>                                                                   |
| Secondary Terminals        | <u>Terminals</u>                                                                     |
| Primary Taps               | N/A                                                                                  |
| Conductor Material         | Copper                                                                               |
| Temperatue Rise            | <u>80°C</u>                                                                          |
| Insuation Class            | 130°C (Class B)                                                                      |
| BIL (Insulation) Level     | <u>10kV</u>                                                                          |
| Efficiency (@35% Load) %   | N/A                                                                                  |
| Impedance Range            | <u>5.0 – 7.0%</u>                                                                    |
| Sound (db)                 | 40                                                                                   |
| Enclosure Type             | Core & Coil                                                                          |
| Enclosure Size             | See Core & Coil Chart                                                                |
| Finish/Colour              | N/A                                                                                  |
| Standards & Certifications | CSA Certified File No. LR34493, UL Listed File No. E110286, ISO 9001:2015 Registered |