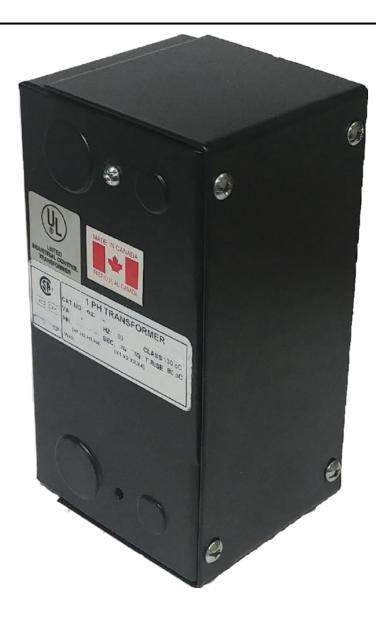

# 150VA 208 VOLTS TO 120/240 VOLTS SINGLE PHASE CONTROL TRANSFORMER

\$198.38 CAD

Single Phase Control Transformer with a capacity of 150VA, transforming 208 Volts to 120/240 Volts

**SKU:** CE150B-K

**Categories:** Control Transformers

## 150VA 208 VOLTS TO 120/240 VOLTS SINGLE PHASE CONTROL TRANSFORMER

| VA                   | 150        |
|----------------------|------------|
| Country/Manufacturer | Canada/RPM |