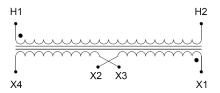

#### SCHEMATIC/DIAGRAM AND DIMENSION PICTURES

Single Phase Control Transformer with a capacity of 150VA, transforming 208 Volts to 120/240 Volts

## **PRODUCT SPECIFICATIONS**

| Weight                     | 6 lbs                                                                                |
|----------------------------|--------------------------------------------------------------------------------------|
| Phases                     | 1                                                                                    |
| Connection                 | 1Ph-CT-SD-SD                                                                         |
| Primary Voltage            | 208                                                                                  |
| Primary Max Current        | 0.72A                                                                                |
| Primary Markings           | <u>H1-H2</u>                                                                         |
| Primary Terminals          | Leads                                                                                |
| Secondary Voltage          | 120/240                                                                              |
| Secondary Max Current      | 1.25A                                                                                |
| Secondary Markings         | <u>X1-X2-X3-X4</u>                                                                   |
| Secondary Terminals        | <u>Leads</u>                                                                         |
| Primary Taps               | N/A                                                                                  |
| Conductor Material         | Copper                                                                               |
| Temperatue Rise            | 80°C                                                                                 |
| Insuation Class            | 130°C (Class B)                                                                      |
| BIL (Insulation) Level     | <u>10kV</u>                                                                          |
| Efficiency (@35% Load) %   | N/A                                                                                  |
| Impedance Range            | <u>5.0 – 7.0%</u>                                                                    |
| Sound (db)                 | 40                                                                                   |
| Enclosure Type             | Type-1 Indoor                                                                        |
| Enclosure Size             | See Enclosure Chart                                                                  |
| Finish/Colour              | Semigloss - Black                                                                    |
| Standards & Certifications | CSA Certified File No. LR34493, UL Listed File No. E110286, ISO 9001:2015 Registered |