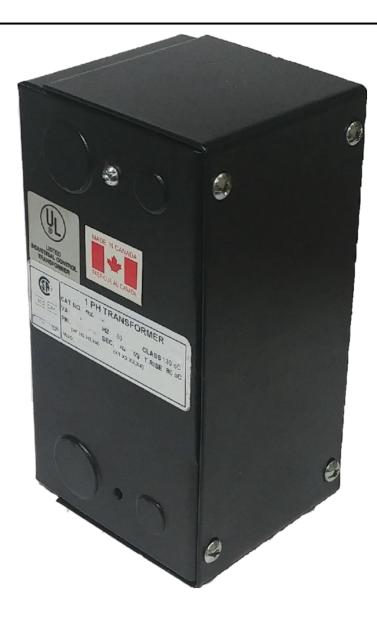

# 150VA 208 VOLTS TO 120/240 VOLTS SINGLE PHASE CONTROL TRANSFORMER

\$198.38 CAD

Single Phase Control Transformer with a capacity of 150VA, transforming 208 Volts to 120/240 Volts

**SKU:** CE150B-K

**Categories:** Control Transformers

## 150VA 208 VOLTS TO 120/240 VOLTS SINGLE PHASE CONTROL TRANSFORMER

| VA                   | 150        |
|----------------------|------------|
| Country/Manufacturer | Canada/RPM |