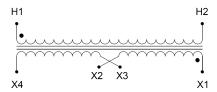

#### SCHEMATIC/DIAGRAM AND DIMENSION PICTURES

Single Phase Control Transformer with a capacity of 150VA, transforming 208 Volts to 120/240 Volts

#### PRODUCT SPECIFICATIONS

| PRODUCT SPECIFICATIONS     |                                                                                      |
|----------------------------|--------------------------------------------------------------------------------------|
| Weight                     | 6 lbs                                                                                |
| Phases                     | 1                                                                                    |
| Connection                 | 1Ph-CT-SD-SD                                                                         |
| Primary Voltage            | 208                                                                                  |
| Primary Max Current        | <u>0.72A</u>                                                                         |
| Primary Markings           | <u>H1-H2</u>                                                                         |
| Primary Terminals          | <u>Leads</u>                                                                         |
| Secondary Voltage          | 120/240                                                                              |
| Secondary Max Current      | 1.25A                                                                                |
| Secondary Markings         | <u>X1-X2-X3-X4</u>                                                                   |
| Secondary Terminals        | <u>Leads</u>                                                                         |
| Primary Taps               | N/A                                                                                  |
| Conductor Material         | <u>Copper</u>                                                                        |
| Temperatue Rise            | 80°C                                                                                 |
| Insuation Class            | 130°C (Class B)                                                                      |
| BIL (Insulation) Level     | <u>10kV</u>                                                                          |
| Efficiency (@35% Load) %   | N/A                                                                                  |
| Impedance Range            | <u>5.0 - 7.0%</u>                                                                    |
| Sound (db)                 | 40                                                                                   |
| Enclosure Type             | Type-1 Indoor                                                                        |
| Enclosure Size             | See Enclosure Chart                                                                  |
| Finish/Colour              | Semigloss - Black                                                                    |
| Standards & Certifications | CSA Certified File No. LR34493, UL Listed File No. E110286, ISO 9001:2015 Registered |