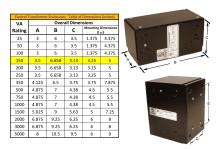

#### SCHEMATIC/DIAGRAM AND DIMENSION PICTURES

Single Phase Control Transformer with a capacity of 150VA, transforming 208 Volts to 120/240 Volts

#### PRODUCT SPECIFICATIONS

| PRODUCT SPECIFICATIONS     |                                                                                      |
|----------------------------|--------------------------------------------------------------------------------------|
| Weight                     | 6 lbs                                                                                |
| Phases                     | 1                                                                                    |
| Connection                 | 1Ph-CT-SD-SD                                                                         |
| Primary Voltage            | 208                                                                                  |
| Primary Max Current        | <u>0.72A</u>                                                                         |
| Primary Markings           | <u>H1-H2</u>                                                                         |
| Primary Terminals          | <u>Leads</u>                                                                         |
| Secondary Voltage          | 120/240                                                                              |
| Secondary Max Current      | 1.25A                                                                                |
| Secondary Markings         | <u>X1-X2-X3-X4</u>                                                                   |
| Secondary Terminals        | <u>Leads</u>                                                                         |
| Primary Taps               | N/A                                                                                  |
| Conductor Material         | <u>Copper</u>                                                                        |
| Temperatue Rise            | 80°C                                                                                 |
| Insuation Class            | 130°C (Class B)                                                                      |
| BIL (Insulation) Level     | <u>10kV</u>                                                                          |
| Efficiency (@35% Load) %   | N/A                                                                                  |
| Impedance Range            | <u>5.0 - 7.0%</u>                                                                    |
| Sound (db)                 | 40                                                                                   |
| Enclosure Type             | Type-1 Indoor                                                                        |
| Enclosure Size             | See Enclosure Chart                                                                  |
| Finish/Colour              | Semigloss - Black                                                                    |
| Standards & Certifications | CSA Certified File No. LR34493, UL Listed File No. E110286, ISO 9001:2015 Registered |