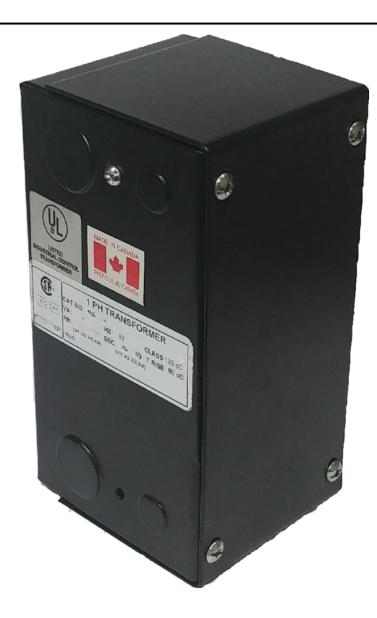

# 150VA 208 VOLTS TO 120/240 VOLTS SINGLE PHASE CONTROL TRANSFORMER

\$198.38 CAD

Single Phase Control Transformer with a capacity of 150VA, transforming 208 Volts to 120/240 Volts

**SKU:** CE150B-K

**Categories:** Control Transformers

#### SCHEMATIC/DIAGRAM AND DIMENSION PICTURES

Single Phase Control Transformer with a capacity of 150VA, transforming 208 Volts to 120/240 Volts