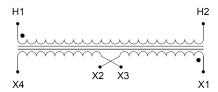

#### SCHEMATIC/DIAGRAM AND DIMENSION PICTURES

Single Phase Control Transformer with a capacity of 150VA, transforming 208 Volts to 120/240 Volts

#### **PRODUCT SPECIFICATIONS**

| PRODUCT SPECIFICATIONS     |                                                                                      |
|----------------------------|--------------------------------------------------------------------------------------|
| Weight                     | 6 lbs                                                                                |
| Phases                     | 1                                                                                    |
| Connection                 | 1Ph-CT-SD-SD                                                                         |
| Primary Voltage            | 208                                                                                  |
| Primary Max Current        | <u>0.72A</u>                                                                         |
| Primary Markings           | H1-H2                                                                                |
| Primary Terminals          | <u>Leads</u>                                                                         |
| Secondary Voltage          | 120/240                                                                              |
| Secondary Max Current      | 1.25A                                                                                |
| Secondary Markings         | <u>X1-X2-X3-X4</u>                                                                   |
| Secondary Terminals        | <u>Leads</u>                                                                         |
| Primary Taps               | N/A                                                                                  |
| Conductor Material         | Copper                                                                               |
| Temperatue Rise            | 80°C                                                                                 |
| Insuation Class            | 130°C (Class B)                                                                      |
| BIL (Insulation) Level     | <u>10kV</u>                                                                          |
| Efficiency (@35% Load) %   | N/A                                                                                  |
| Impedance Range            | <u>5.0 - 7.0%</u>                                                                    |
| Sound (db)                 | 40                                                                                   |
| Enclosure Type             | Type-1 Indoor                                                                        |
| Enclosure Size             | See Enclosure Chart                                                                  |
| Finish/Colour              | Semigloss - Black                                                                    |
| Standards & Certifications | CSA Certified File No. LR34493, UL Listed File No. E110286, ISO 9001:2015 Registered |