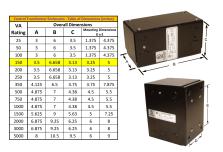

#### SCHEMATIC/DIAGRAM AND DIMENSION PICTURES

Single Phase Control Transformer with a capacity of 150VA, transforming 208 Volts to 120/240 Volts