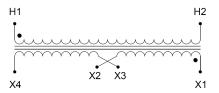

#### SCHEMATIC/DIAGRAM AND DIMENSION PICTURES

Single Phase Control Transformer with a capacity of 150VA, transforming 208 Volts to 120/240 Volts

#### **PRODUCT SPECIFICATIONS**

| PRODUCT SPECIFICATIONS     |                                                                                      |
|----------------------------|--------------------------------------------------------------------------------------|
| Weight                     | 6 lbs                                                                                |
| Phases                     | 1                                                                                    |
| Connection                 | 1Ph-CT-SD-SD                                                                         |
| Primary Voltage            | 208                                                                                  |
| Primary Max Current        | <u>0.72A</u>                                                                         |
| Primary Markings           | H1-H2                                                                                |
| Primary Terminals          | <u>Leads</u>                                                                         |
| Secondary Voltage          | 120/240                                                                              |
| Secondary Max Current      | 1.25A                                                                                |
| Secondary Markings         | <u>X1-X2-X3-X4</u>                                                                   |
| Secondary Terminals        | <u>Leads</u>                                                                         |
| Primary Taps               | N/A                                                                                  |
| Conductor Material         | Copper                                                                               |
| Temperatue Rise            | 80°C                                                                                 |
| Insuation Class            | 130°C (Class B)                                                                      |
| BIL (Insulation) Level     | <u>10kV</u>                                                                          |
| Efficiency (@35% Load) %   | N/A                                                                                  |
| Impedance Range            | <u>5.0 - 7.0%</u>                                                                    |
| Sound (db)                 | 40                                                                                   |
| Enclosure Type             | Type-1 Indoor                                                                        |
| Enclosure Size             | See Enclosure Chart                                                                  |
| Finish/Colour              | Semigloss - Black                                                                    |
| Standards & Certifications | CSA Certified File No. LR34493, UL Listed File No. E110286, ISO 9001:2015 Registered |