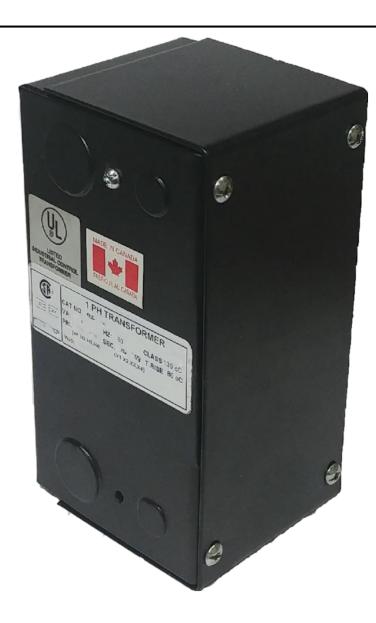

# 150VA 208 VOLTS TO 120/240 VOLTS SINGLE PHASE CONTROL TRANSFORMER

\$198.38 CAD

Single Phase Control Transformer with a capacity of 150VA, transforming 208 Volts to 120/240 Volts

**SKU:** CE150B-K

**Categories:** Control Transformers

#### **PRODUCT SPECIFICATIONS**

| PRODUCT SPECIFICATIONS     |                                                                                      |
|----------------------------|--------------------------------------------------------------------------------------|
| Weight                     | 6 lbs                                                                                |
| Phases                     | 1                                                                                    |
| Connection                 | 1Ph-CT-SD-SD                                                                         |
| Primary Voltage            | 208                                                                                  |
| Primary Max Current        | <u>0.72A</u>                                                                         |
| Primary Markings           | H1-H2                                                                                |
| Primary Terminals          | <u>Leads</u>                                                                         |
| Secondary Voltage          | 120/240                                                                              |
| Secondary Max Current      | 1.25A                                                                                |
| Secondary Markings         | <u>X1-X2-X3-X4</u>                                                                   |
| Secondary Terminals        | <u>Leads</u>                                                                         |
| Primary Taps               | N/A                                                                                  |
| Conductor Material         | Copper                                                                               |
| Temperatue Rise            | 80°C                                                                                 |
| Insuation Class            | 130°C (Class B)                                                                      |
| BIL (Insulation) Level     | <u>10kV</u>                                                                          |
| Efficiency (@35% Load) %   | N/A                                                                                  |
| Impedance Range            | <u>5.0 - 7.0%</u>                                                                    |
| Sound (db)                 | 40                                                                                   |
| Enclosure Type             | Type-1 Indoor                                                                        |
| Enclosure Size             | See Enclosure Chart                                                                  |
| Finish/Colour              | Semigloss - Black                                                                    |
| Standards & Certifications | CSA Certified File No. LR34493, UL Listed File No. E110286, ISO 9001:2015 Registered |