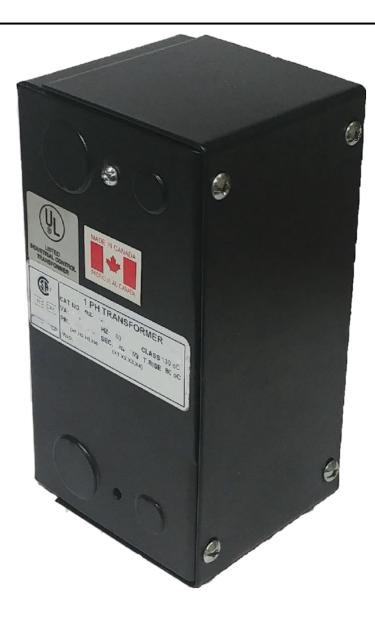

# 150VA 208 VOLTS TO 120/240 VOLTS SINGLE PHASE CONTROL TRANSFORMER

\$198.38 CAD

Single Phase Control Transformer with a capacity of 150VA, transforming 208 Volts to 120/240 Volts

**SKU:** CE150B-K

**Categories:** Control Transformers

#### **PRODUCT SPECIFICATIONS**

| PRODUCT SPECIFICATIONS     |                                                                                      |
|----------------------------|--------------------------------------------------------------------------------------|
| Weight                     | 6 lbs                                                                                |
| Phases                     | 1                                                                                    |
| Connection                 | 1Ph-CT-SD-SD                                                                         |
| Primary Voltage            | 208                                                                                  |
| Primary Max Current        | <u>0.72A</u>                                                                         |
| Primary Markings           | H1-H2                                                                                |
| Primary Terminals          | <u>Leads</u>                                                                         |
| Secondary Voltage          | 120/240                                                                              |
| Secondary Max Current      | 1.25A                                                                                |
| Secondary Markings         | <u>X1-X2-X3-X4</u>                                                                   |
| Secondary Terminals        | <u>Leads</u>                                                                         |
| Primary Taps               | N/A                                                                                  |
| Conductor Material         | Copper                                                                               |
| Temperatue Rise            | 80°C                                                                                 |
| Insuation Class            | 130°C (Class B)                                                                      |
| BIL (Insulation) Level     | <u>10kV</u>                                                                          |
| Efficiency (@35% Load) %   | N/A                                                                                  |
| Impedance Range            | <u>5.0 - 7.0%</u>                                                                    |
| Sound (db)                 | 40                                                                                   |
| Enclosure Type             | Type-1 Indoor                                                                        |
| Enclosure Size             | See Enclosure Chart                                                                  |
| Finish/Colour              | Semigloss - Black                                                                    |
| Standards & Certifications | CSA Certified File No. LR34493, UL Listed File No. E110286, ISO 9001:2015 Registered |

## 150VA 208 VOLTS TO 120/240 VOLTS SINGLE PHASE CONTROL TRANSFORMER

| VA                   | 150        |
|----------------------|------------|
| Country/Manufacturer | Canada/RPM |