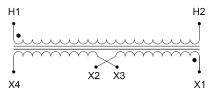

#### SCHEMATIC/DIAGRAM AND DIMENSION PICTURES

Single Phase Control Transformer with a capacity of 150VA, transforming 208 Volts to 120/240 Volts

#### **PRODUCT SPECIFICATIONS**

| PRODUCT SPECIFICATIONS     |                                                                                      |
|----------------------------|--------------------------------------------------------------------------------------|
| Weight                     | 6 lbs                                                                                |
| Phases                     | 1                                                                                    |
| Connection                 | 1Ph-CT-SD-SD                                                                         |
| Primary Voltage            | 208                                                                                  |
| Primary Max Current        | <u>0.72A</u>                                                                         |
| Primary Markings           | H1-H2                                                                                |
| Primary Terminals          | <u>Leads</u>                                                                         |
| Secondary Voltage          | 120/240                                                                              |
| Secondary Max Current      | 1.25A                                                                                |
| Secondary Markings         | <u>X1-X2-X3-X4</u>                                                                   |
| Secondary Terminals        | <u>Leads</u>                                                                         |
| Primary Taps               | N/A                                                                                  |
| Conductor Material         | Copper                                                                               |
| Temperatue Rise            | 80°C                                                                                 |
| Insuation Class            | 130°C (Class B)                                                                      |
| BIL (Insulation) Level     | <u>10kV</u>                                                                          |
| Efficiency (@35% Load) %   | N/A                                                                                  |
| Impedance Range            | <u>5.0 - 7.0%</u>                                                                    |
| Sound (db)                 | 40                                                                                   |
| Enclosure Type             | Type-1 Indoor                                                                        |
| Enclosure Size             | See Enclosure Chart                                                                  |
| Finish/Colour              | Semigloss - Black                                                                    |
| Standards & Certifications | CSA Certified File No. LR34493, UL Listed File No. E110286, ISO 9001:2015 Registered |