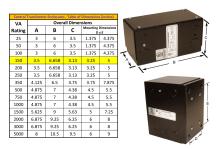

#### SCHEMATIC/DIAGRAM AND DIMENSION PICTURES

Single Phase Control Transformer with a capacity of 150VA, transforming 208 Volts to 120/240 Volts