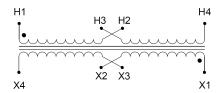

#### SCHEMATIC/DIAGRAM AND DIMENSION PICTURES

Single Phase Control Transformer with a capacity of 150VA, transforming 120/240 Volts to 240/480 Volts

### **PRODUCT SPECIFICATIONS**

| Weight                     | 5 lbs                                                                                |
|----------------------------|--------------------------------------------------------------------------------------|
| Phases                     | 1                                                                                    |
| Connection                 | 1Ph-CT-DD-SU                                                                         |
| Primary Voltage            | 120/240                                                                              |
| Primary Max Current        | 1.25A                                                                                |
| Primary Markings           | <u>X1-X2-X3-X4</u>                                                                   |
| Primary Terminals          | Leads                                                                                |
| Secondary Voltage          | 240/480                                                                              |
| Secondary Max Current      | 0.63A                                                                                |
| Secondary Markings         | H1-H2-H3-H4                                                                          |
| Secondary Terminals        | Leads                                                                                |
| Primary Taps               | N/A                                                                                  |
| Conductor Material         | Copper                                                                               |
| Temperatue Rise            | 80°C                                                                                 |
| Insuation Class            | 130°C (Class B)                                                                      |
| BIL (Insulation) Level     | <u>10kV</u>                                                                          |
| Efficiency (@35% Load) %   | N/A                                                                                  |
| Impedance Range            | <u>5.0 - 7.0%</u>                                                                    |
| Sound (db)                 | 40                                                                                   |
| Enclosure Type             | Type-1 Indoor                                                                        |
| Enclosure Size             | See Enclosure Chart                                                                  |
| Finish/Colour              | Semigloss - Black                                                                    |
| Standards & Certifications | CSA Certified File No. LR34493, UL Listed File No. E110286, ISO 9001:2015 Registered |