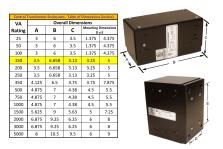

#### SCHEMATIC/DIAGRAM AND DIMENSION PICTURES

Single Phase Control Transformer with a capacity of 150VA, transforming 120/240 Volts to 240/480 Volts