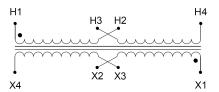

#### SCHEMATIC/DIAGRAM AND DIMENSION PICTURES

Single Phase Control Transformer with a capacity of 150VA, transforming 120/240 Volts to 240/480 Volts

### **PRODUCT SPECIFICATIONS**

| Weight                     | 5 lbs                                                                                |
|----------------------------|--------------------------------------------------------------------------------------|
| Phases                     | 1                                                                                    |
| Connection                 | 1Ph-CT-DD-SU                                                                         |
| Primary Voltage            | 120/240                                                                              |
| Primary Max Current        | 1.25A                                                                                |
| Primary Markings           | <u>X1-X2-X3-X4</u>                                                                   |
| Primary Terminals          | Leads                                                                                |
| Secondary Voltage          | 240/480                                                                              |
| Secondary Max Current      | 0.63A                                                                                |
| Secondary Markings         | H1-H2-H3-H4                                                                          |
| Secondary Terminals        | Leads                                                                                |
| Primary Taps               | N/A                                                                                  |
| Conductor Material         | Copper                                                                               |
| Temperatue Rise            | 80°C                                                                                 |
| Insuation Class            | 130°C (Class B)                                                                      |
| BIL (Insulation) Level     | <u>10kV</u>                                                                          |
| Efficiency (@35% Load) %   | N/A                                                                                  |
| Impedance Range            | <u>5.0 - 7.0%</u>                                                                    |
| Sound (db)                 | 40                                                                                   |
| Enclosure Type             | Type-1 Indoor                                                                        |
| Enclosure Size             | See Enclosure Chart                                                                  |
| Finish/Colour              | Semigloss - Black                                                                    |
| Standards & Certifications | CSA Certified File No. LR34493, UL Listed File No. E110286, ISO 9001:2015 Registered |