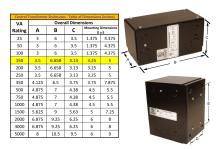

#### SCHEMATIC/DIAGRAM AND DIMENSION PICTURES

Single Phase Control Transformer with a capacity of 150VA, transforming 120/240 Volts to 240/480 Volts