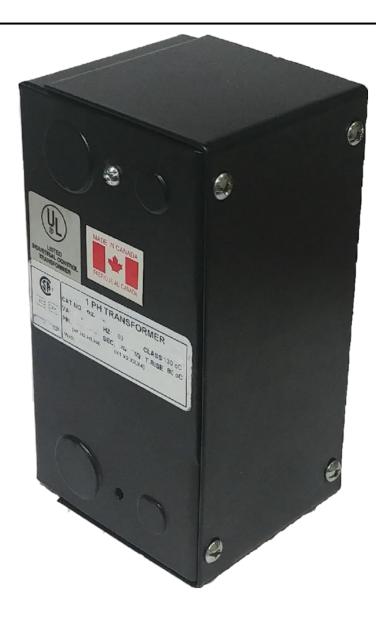

### 150VA 120/240 VOLTS TO 240/480 VOLTS SINGLE PHASE CONTROL TRANSFORMER

### 150VA 120/240 VOLTS TO 240/480 VOLTS SINGLE PHASE CONTROL TRANSFORMER

\$216.58 CAD

Single Phase Control Transformer with a capacity of 150VA, transforming 120/240 Volts to 240/480 Volts

SKU: CE150K-L

### **PRODUCT SPECIFICATIONS**

| Weight                     | 5 lbs                                                                                |
|----------------------------|--------------------------------------------------------------------------------------|
| Phases                     | 1                                                                                    |
| Connection                 | 1Ph-CT-DD-SU                                                                         |
| Primary Voltage            | 120/240                                                                              |
| Primary Max Current        | 1.25A                                                                                |
| Primary Markings           | <u>X1-X2-X3-X4</u>                                                                   |
| Primary Terminals          | Leads                                                                                |
| Secondary Voltage          | 240/480                                                                              |
| Secondary Max Current      | 0.63A                                                                                |
| Secondary Markings         | H1-H2-H3-H4                                                                          |
| Secondary Terminals        | Leads                                                                                |
| Primary Taps               | N/A                                                                                  |
| Conductor Material         | Copper                                                                               |
| Temperatue Rise            | 80°C                                                                                 |
| Insuation Class            | 130°C (Class B)                                                                      |
| BIL (Insulation) Level     | <u>10kV</u>                                                                          |
| Efficiency (@35% Load) %   | N/A                                                                                  |
| Impedance Range            | <u>5.0 - 7.0%</u>                                                                    |
| Sound (db)                 | 40                                                                                   |
| Enclosure Type             | Type-1 Indoor                                                                        |
| Enclosure Size             | See Enclosure Chart                                                                  |
| Finish/Colour              | Semigloss - Black                                                                    |
| Standards & Certifications | CSA Certified File No. LR34493, UL Listed File No. E110286, ISO 9001:2015 Registered |