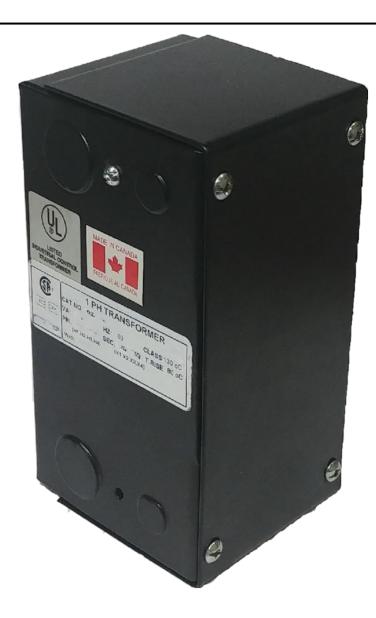

#### SCHEMATIC/DIAGRAM AND DIMENSION PICTURES

Single Phase Control Transformer with a capacity of 150VA, transforming 120/240 Volts to 240/480 Volts