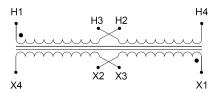

#### SCHEMATIC/DIAGRAM AND DIMENSION PICTURES

Single Phase Control Transformer with a capacity of 150VA, transforming 120/240 Volts to 240/480 Volts

### **PRODUCT SPECIFICATIONS**

| Weight                     | 5 lbs                                                                                |
|----------------------------|--------------------------------------------------------------------------------------|
| Phases                     | 1                                                                                    |
| Connection                 | 1Ph-CT-DD-SU                                                                         |
| Primary Voltage            | 120/240                                                                              |
| Primary Max Current        | 1.25A                                                                                |
| Primary Markings           | <u>X1-X2-X3-X4</u>                                                                   |
| Primary Terminals          | Leads                                                                                |
| Secondary Voltage          | 240/480                                                                              |
| Secondary Max Current      | 0.63A                                                                                |
| Secondary Markings         | H1-H2-H3-H4                                                                          |
| Secondary Terminals        | Leads                                                                                |
| Primary Taps               | N/A                                                                                  |
| Conductor Material         | Copper                                                                               |
| Temperatue Rise            | 80°C                                                                                 |
| Insuation Class            | 130°C (Class B)                                                                      |
| BIL (Insulation) Level     | <u>10kV</u>                                                                          |
| Efficiency (@35% Load) %   | N/A                                                                                  |
| Impedance Range            | <u>5.0 - 7.0%</u>                                                                    |
| Sound (db)                 | 40                                                                                   |
| Enclosure Type             | Type-1 Indoor                                                                        |
| Enclosure Size             | See Enclosure Chart                                                                  |
| Finish/Colour              | Semigloss - Black                                                                    |
| Standards & Certifications | CSA Certified File No. LR34493, UL Listed File No. E110286, ISO 9001:2015 Registered |