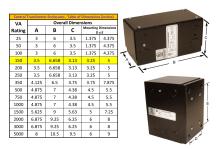

#### SCHEMATIC/DIAGRAM AND DIMENSION PICTURES

Single Phase Control Transformer with a capacity of 150VA, transforming 120/240 Volts to 240/480 Volts