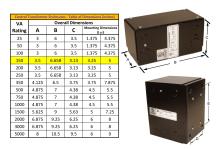

#### SCHEMATIC/DIAGRAM AND DIMENSION PICTURES

Single Phase Control Transformer with a capacity of 150VA, transforming 120/240 Volts to 12/24 Volts