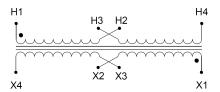

#### SCHEMATIC/DIAGRAM AND DIMENSION PICTURES

Single Phase Control Transformer with a capacity of 150VA, transforming 120/240 Volts to 12/24 Volts

# **PRODUCT SPECIFICATIONS**

| PRODUCT SPECIFICATIONS     |                                                                                       |  |
|----------------------------|---------------------------------------------------------------------------------------|--|
| Weight                     | 5 lbs                                                                                 |  |
| Phases                     | 1                                                                                     |  |
| Connection                 | 1Ph-CT-DD-SD                                                                          |  |
| Primary Voltage            | 120/240                                                                               |  |
| Primary Max Current        | <u>1.25A</u>                                                                          |  |
| Primary Markings           | H1-H2-H3-H4                                                                           |  |
| Primary Terminals          | Leads                                                                                 |  |
| Secondary Voltage          | 12/24                                                                                 |  |
| Secondary Max Current      | 12.5A                                                                                 |  |
| Secondary Markings         | <u>X1-X2-X3-X4</u>                                                                    |  |
| Secondary Terminals        | Leads                                                                                 |  |
| Primary Taps               | N/A                                                                                   |  |
| Conductor Material         | Copper                                                                                |  |
| Temperatue Rise            | 80°C                                                                                  |  |
| Insuation Class            | 130°C (Class B)                                                                       |  |
| BIL (Insulation) Level     | <u>10kV</u>                                                                           |  |
| Efficiency (@35% Load) %   | N/A                                                                                   |  |
| Impedance Range            | <u>5.0 - 7.0%</u>                                                                     |  |
| Sound (db)                 | 40                                                                                    |  |
| Enclosure Type             | Type-1 Indoor                                                                         |  |
| Enclosure Size             | See Enclosure Chart                                                                   |  |
| Finish/Colour              | Semigloss - Black                                                                     |  |
| Standards & Certifications | CSA Certified File No. LR34493, UL Listed File No. E110286, ISO 9001:2015  Registered |  |