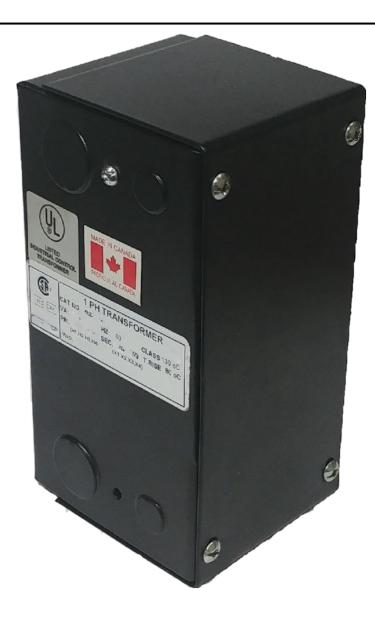

# 150VA 120/240 VOLTS TO 12/24 VOLTS SINGLE PHASE CONTROL TRANSFORMER

\$216.58 CAD

Single Phase Control Transformer with a capacity of 150VA, transforming 120/240 Volts to 12/24 Volts

**SKU:** CE150K-Z

**Categories:** Control Transformers