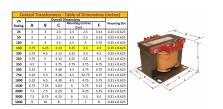

#### SCHEMATIC/DIAGRAM AND DIMENSION PICTURES

Single Phase Control Transformer with a capacity of 150VA, transforming 120/240 Volts to 12/24 Volts

### **PRODUCT SPECIFICATIONS**

| Weight                     | 18 lbs                                                                               |
|----------------------------|--------------------------------------------------------------------------------------|
| Phases                     | 1                                                                                    |
| Connection                 | 1Ph-CT-DD-SD                                                                         |
| Primary Voltage            | 120/240                                                                              |
| Primary Max Current        | 1.25A                                                                                |
| Primary Markings           | H1-H2-H3-H4                                                                          |
| Primary Terminals          | <u>Terminals</u>                                                                     |
| Secondary Voltage          | 12/24                                                                                |
| Secondary Max Current      | 12.5A                                                                                |
| Secondary Markings         | <u>X1-X2-X3-X4</u>                                                                   |
| Secondary Terminals        | <u>Terminals</u>                                                                     |
| Primary Taps               | N/A                                                                                  |
| Conductor Material         | Copper                                                                               |
| Temperatue Rise            | 80°C                                                                                 |
| Insuation Class            | 130°C (Class B)                                                                      |
| BIL (Insulation) Level     | <u>10kV</u>                                                                          |
| Efficiency (@35% Load) %   | N/A                                                                                  |
| Impedance Range            | <u>5.0 - 7.0%</u>                                                                    |
| Sound (db)                 | 40                                                                                   |
| Enclosure Type             | Core & Coil                                                                          |
| Enclosure Size             | See Core & Coil Chart                                                                |
| Finish/Colour              | N/A                                                                                  |
| Standards & Certifications | CSA Certified File No. LR34493, UL Listed File No. E110286, ISO 9001:2015 Registered |