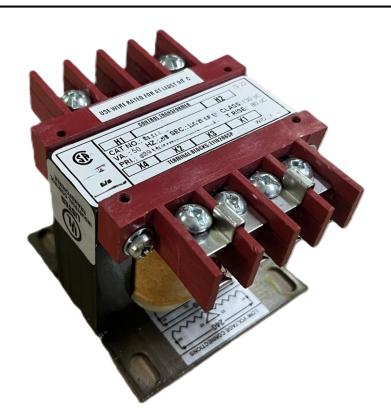

# 150VA 120/240 VOLTS TO 12/24 VOLTS SINGLE PHASE CONTROL TRANSFORMER

\$172.90 CAD

Single Phase Control Transformer with a capacity of 150VA, transforming 120/240 Volts to 12/24 Volts

**SKU:** CS150K-Z

**Categories:** Control Transformers

#### SCHEMATIC/DIAGRAM AND DIMENSION PICTURES

Single Phase Control Transformer with a capacity of 150VA, transforming 120/240 Volts to 12/24 Volts