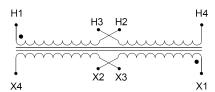

#### SCHEMATIC/DIAGRAM AND DIMENSION PICTURES

Single Phase Control Transformer with a capacity of 150VA, transforming 120/240 Volts to 12/24 Volts

### **PRODUCT SPECIFICATIONS**

| Weight                     | 18 lbs                                                                               |
|----------------------------|--------------------------------------------------------------------------------------|
| Phases                     | 1                                                                                    |
| Connection                 | 1Ph-CT-DD-SD                                                                         |
| Primary Voltage            | 120/240                                                                              |
| Primary Max Current        | 1.25A                                                                                |
| Primary Markings           | H1-H2-H3-H4                                                                          |
| Primary Terminals          | <u>Terminals</u>                                                                     |
| Secondary Voltage          | 12/24                                                                                |
| Secondary Max Current      | 12.5A                                                                                |
| Secondary Markings         | <u>X1-X2-X3-X4</u>                                                                   |
| Secondary Terminals        | <u>Terminals</u>                                                                     |
| Primary Taps               | N/A                                                                                  |
| Conductor Material         | Copper                                                                               |
| Temperatue Rise            | 80°C                                                                                 |
| Insuation Class            | 130°C (Class B)                                                                      |
| BIL (Insulation) Level     | <u>10kV</u>                                                                          |
| Efficiency (@35% Load) %   | N/A                                                                                  |
| Impedance Range            | <u>5.0 - 7.0%</u>                                                                    |
| Sound (db)                 | 40                                                                                   |
| Enclosure Type             | Core & Coil                                                                          |
| Enclosure Size             | See Core & Coil Chart                                                                |
| Finish/Colour              | N/A                                                                                  |
| Standards & Certifications | CSA Certified File No. LR34493, UL Listed File No. E110286, ISO 9001:2015 Registered |