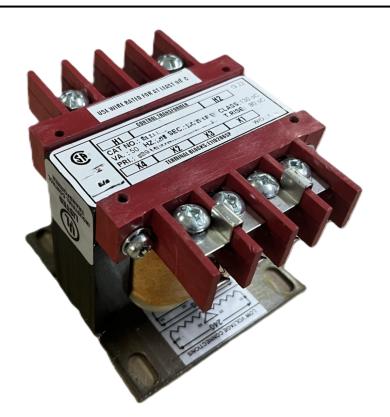

# 150VA 120/240 VOLTS TO 12/24 VOLTS SINGLE PHASE CONTROL TRANSFORMER

\$172.90 CAD

Single Phase Control Transformer with a capacity of 150VA, transforming 120/240 Volts to 12/24 Volts

**SKU:** CS150K-Z

**Categories:** Control Transformers

## **PRODUCT SPECIFICATIONS**

| Weight                     | 18 lbs                                                                               |
|----------------------------|--------------------------------------------------------------------------------------|
| Phases                     | 1                                                                                    |
| Connection                 | 1Ph-CT-DD-SD                                                                         |
| Primary Voltage            | 120/240                                                                              |
| Primary Max Current        | 1.25A                                                                                |
| Primary Markings           | H1-H2-H3-H4                                                                          |
| Primary Terminals          | <u>Terminals</u>                                                                     |
| Secondary Voltage          | 12/24                                                                                |
| Secondary Max Current      | 12.5A                                                                                |
| Secondary Markings         | <u>X1-X2-X3-X4</u>                                                                   |
| Secondary Terminals        | <u>Terminals</u>                                                                     |
| Primary Taps               | N/A                                                                                  |
| Conductor Material         | Copper                                                                               |
| Temperatue Rise            | 80°C                                                                                 |
| Insuation Class            | 130°C (Class B)                                                                      |
| BIL (Insulation) Level     | <u>10kV</u>                                                                          |
| Efficiency (@35% Load) %   | N/A                                                                                  |
| Impedance Range            | <u>5.0 - 7.0%</u>                                                                    |
| Sound (db)                 | 40                                                                                   |
| Enclosure Type             | Core & Coil                                                                          |
| Enclosure Size             | See Core & Coil Chart                                                                |
| Finish/Colour              | N/A                                                                                  |
| Standards & Certifications | CSA Certified File No. LR34493, UL Listed File No. E110286, ISO 9001:2015 Registered |