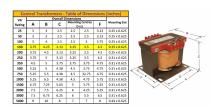

#### SCHEMATIC/DIAGRAM AND DIMENSION PICTURES

Single Phase Control Transformer with a capacity of 150VA, transforming 120/240 Volts to 12/24 Volts

## **PRODUCT SPECIFICATIONS**

| Weight                     | 18 lbs                                                                               |
|----------------------------|--------------------------------------------------------------------------------------|
| Phases                     | 1                                                                                    |
| Connection                 | 1Ph-CT-DD-SD                                                                         |
| Primary Voltage            | 120/240                                                                              |
| Primary Max Current        | 1.25A                                                                                |
| Primary Markings           | H1-H2-H3-H4                                                                          |
| Primary Terminals          | <u>Terminals</u>                                                                     |
| Secondary Voltage          | 12/24                                                                                |
| Secondary Max Current      | 12.5A                                                                                |
| Secondary Markings         | <u>X1-X2-X3-X4</u>                                                                   |
| Secondary Terminals        | <u>Terminals</u>                                                                     |
| Primary Taps               | N/A                                                                                  |
| Conductor Material         | Copper                                                                               |
| Temperatue Rise            | 80°C                                                                                 |
| Insuation Class            | 130°C (Class B)                                                                      |
| BIL (Insulation) Level     | <u>10kV</u>                                                                          |
| Efficiency (@35% Load) %   | N/A                                                                                  |
| Impedance Range            | <u>5.0 - 7.0%</u>                                                                    |
| Sound (db)                 | 40                                                                                   |
| Enclosure Type             | Core & Coil                                                                          |
| Enclosure Size             | See Core & Coil Chart                                                                |
| Finish/Colour              | N/A                                                                                  |
| Standards & Certifications | CSA Certified File No. LR34493, UL Listed File No. E110286, ISO 9001:2015 Registered |