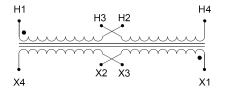

### SCHEMATIC/DIAGRAM AND DIMENSION PICTURES

Single Phase Control Transformer with a capacity of 150VA, transforming 120/240 Volts to 12/24 Volts

**OFFICIAL QUOTE** 

#### **PRODUCT SPECIFICATIONS**

| Weight                     | 18 lbs                                                                                                |
|----------------------------|-------------------------------------------------------------------------------------------------------|
| Phases                     | 1                                                                                                     |
| Connection                 | <u>1Ph-CT-DD-SD</u>                                                                                   |
| Primary Voltage            | <u>120/240</u>                                                                                        |
| Primary Max Current        | <u>1.25A</u>                                                                                          |
| Primary Markings           | <u>H1-H2-H3-H4</u>                                                                                    |
| Primary Terminals          | Terminals                                                                                             |
| Secondary Voltage          | <u>12/24</u>                                                                                          |
| Secondary Max Current      | <u>12.5A</u>                                                                                          |
| Secondary Markings         | <u>X1-X2-X3-X4</u>                                                                                    |
| Secondary Terminals        | Terminals                                                                                             |
| Primary Taps               | N/A                                                                                                   |
| Conductor Material         | <u>Copper</u>                                                                                         |
| Temperatue Rise            | <u>80°C</u>                                                                                           |
| Insuation Class            | <u>130°C (Class B)</u>                                                                                |
| BIL (Insulation) Level     | <u>10kV</u>                                                                                           |
| Efficiency (@35% Load) %   | <u>N/A</u>                                                                                            |
| Impedance Range            | <u>5.0 - 7.0%</u>                                                                                     |
| Sound (db)                 | <u>40</u>                                                                                             |
| Enclosure Type             | Core & Coil                                                                                           |
| Enclosure Size             | See Core & Coil Chart                                                                                 |
| Finish/Colour              | N/A                                                                                                   |
| Standards & Certifications | <u>CSA Certified File No. LR34493, UL Listed File No. E110286, ISO 9001:2015</u><br><u>Registered</u> |