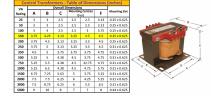

### SCHEMATIC/DIAGRAM AND DIMENSION PICTURES

Single Phase Control Transformer with a capacity of 150VA, transforming 120/240 Volts to 12/24 Volts

**OFFICIAL QUOTE** 

#### **PRODUCT SPECIFICATIONS**

| Weight                     | 18 lbs                                                                                                |
|----------------------------|-------------------------------------------------------------------------------------------------------|
| Phases                     | 1                                                                                                     |
| Connection                 | <u>1Ph-CT-DD-SD</u>                                                                                   |
| Primary Voltage            | <u>120/240</u>                                                                                        |
| Primary Max Current        | <u>1.25A</u>                                                                                          |
| Primary Markings           | <u>H1-H2-H3-H4</u>                                                                                    |
| Primary Terminals          | Terminals                                                                                             |
| Secondary Voltage          | <u>12/24</u>                                                                                          |
| Secondary Max Current      | <u>12.5A</u>                                                                                          |
| Secondary Markings         | <u>X1-X2-X3-X4</u>                                                                                    |
| Secondary Terminals        | Terminals                                                                                             |
| Primary Taps               | N/A                                                                                                   |
| Conductor Material         | <u>Copper</u>                                                                                         |
| Temperatue Rise            | <u>80°C</u>                                                                                           |
| Insuation Class            | <u>130°C (Class B)</u>                                                                                |
| BIL (Insulation) Level     | <u>10kV</u>                                                                                           |
| Efficiency (@35% Load) %   | <u>N/A</u>                                                                                            |
| Impedance Range            | <u>5.0 - 7.0%</u>                                                                                     |
| Sound (db)                 | <u>40</u>                                                                                             |
| Enclosure Type             | Core & Coil                                                                                           |
| Enclosure Size             | See Core & Coil Chart                                                                                 |
| Finish/Colour              | N/A                                                                                                   |
| Standards & Certifications | <u>CSA Certified File No. LR34493, UL Listed File No. E110286, ISO 9001:2015</u><br><u>Registered</u> |