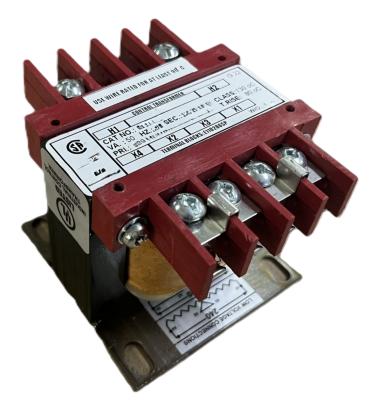

# \$172.90 CAD

Single Phase Control Transformer with a capacity of 150VA, transforming 120/240 Volts to 12/24 Volts

SKU: CS150K-Z Categories: <u>Control Transformers</u>

### SCHEMATIC/DIAGRAM AND DIMENSION PICTURES

Single Phase Control Transformer with a capacity of 150VA, transforming 120/240 Volts to 12/24 Volts

**OFFICIAL QUOTE** 