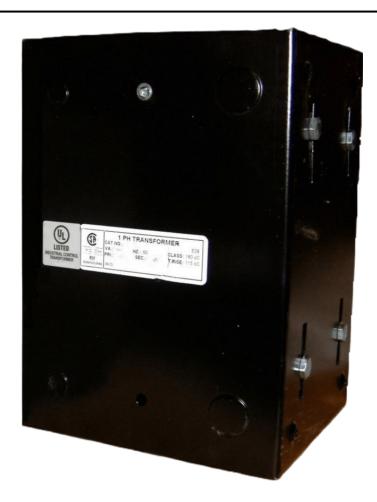

#### SCHEMATIC/DIAGRAM AND DIMENSION PICTURES

Single Phase Control Transformer with a capacity of 1500VA, transforming 600 Volts to 240/480 Volts

# 1500VA 600 VOLTS TO 240/480 VOLTS SINGLE PHASE CONTROL TRANSFORMER