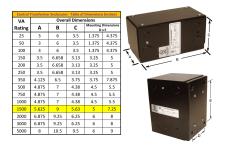

#### SCHEMATIC/DIAGRAM AND DIMENSION PICTURES

Single Phase Control Transformer with a capacity of 1500VA, transforming 600 Volts to 240/480 Volts

### **PRODUCT SPECIFICATIONS**

| PRODUCT SPECIFICATIONS     |                                                                                      |
|----------------------------|--------------------------------------------------------------------------------------|
| Weight                     | 40 lbs                                                                               |
| Phases                     | 1                                                                                    |
| Connection                 | 1Ph-CT-SD-SD                                                                         |
| Primary Voltage            | 600                                                                                  |
| Primary Max Current        | 2.5A                                                                                 |
| Primary Markings           | <u>H1-H2</u>                                                                         |
| Primary Terminals          | <u>Leads</u>                                                                         |
| Secondary Voltage          | 240/480                                                                              |
| Secondary Max Current      | 6.25A                                                                                |
| Secondary Markings         | <u>X1-X2-X3-X4</u>                                                                   |
| Secondary Terminals        | <u>Leads</u>                                                                         |
| Primary Taps               | N/A                                                                                  |
| Conductor Material         | Copper                                                                               |
| Temperatue Rise            | 115°C                                                                                |
| Insuation Class            | 180°C (Class F)                                                                      |
| BIL (Insulation) Level     | <u>10kV</u>                                                                          |
| Efficiency (@35% Load) %   | N/A                                                                                  |
| Impedance Range            | <u>5.0 - 7.0%</u>                                                                    |
| Sound (db)                 | 40                                                                                   |
| Enclosure Type             | Type-1 Indoor                                                                        |
| Enclosure Size             | See Enclosure Chart                                                                  |
| Standards & Certifications | CSA Certified File No. LR34493, UL Listed File No. E110286, ISO 9001:2015 Registered |
| VA                         |                                                                                      |